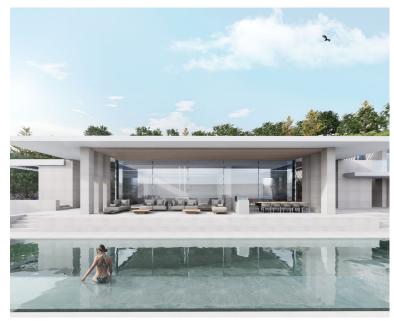

## **IN SOTOGRANDE**

Building plot of 8,359 m2 with panoramic views of the sea and several prestigious golf courses. Building area of **EE**2,507.70 m2. Located in the prestigious urbanization of "La Reserva de Sotogrande", just 5 minutes by car from magnificent beaches and numerous golf courses, some of them very important, such as "Valderrama", one of the best known in the world! world and ranked best course in continental Europe by Golf World magazine in 1999! Also known for having organized some of the best golf tournaments in the world. Very close to supermarkets and shops, less than 10 minutes from the famous Sotogrande marina and 2 minutes by car from the international school. Sotogrande is also a first-class urbanization, where you can enjoy one of the most prestigious polo tournaments in the world every summer, as well as a wide range of sports, such as ten...