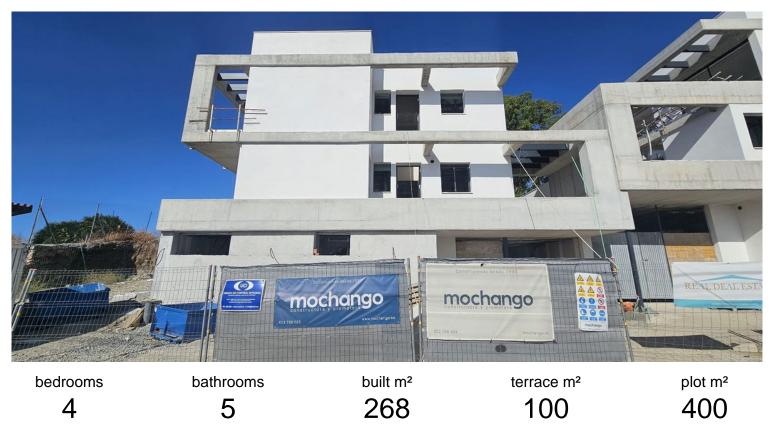

## IN NUEVA ANDALUCÍA

This unique new built (under construction) contemporary villa in concrete style provides the ultimate luxury open plan living. Located in the beautiful heart of Nueva Andalucia just a a minute away from Puerto Banus, walking distance to shops and to the Puerto Banus and short driving distance from Marbella center and San Pedro. Designed across 4 floors, all accessible through the private elevator, the property offers 4 bedrooms and 5 bathrooms each with an outdoor terrace. Entrance level boasts of a large and spacious parking level for 4+2 cars with double height ceilings and a 2 bedrooms guest aparment + a studio with bathroom on street level. Welcoming exteriors include a manicured garden which surrounds the entrance and main entrance with water heated pool, cozy lounge areas, an outdoor dining area completed with its own outdoor kitchen and BBQ area for al fresco dining and f...