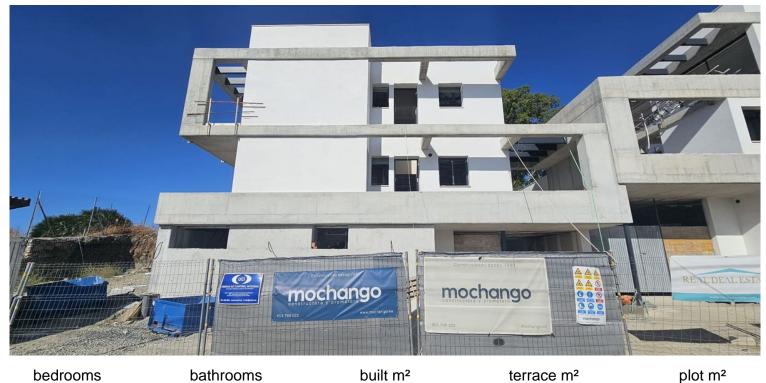

## NUEVA ANDALUCÍA

bedrooms bathrooms built  $m^2$  terrace  $m^2$  plot  $m^2$  400

## **■■■■** IN NUEVA ANDALUCÍA

This unique new built (under construction) contemporary villa in concrete style provides the ultimate luxury open plan living. Located in the beautiful heart of Nueva Andalucia just a a minute away from Puerto Banus, walking distance to shops and to the Puerto Banus and short driving distance from Marbella center and San Pedro. Designed across 4 floors, all accessible through the private elevator, the property offers 4 bedrooms and 5 bathrooms each with an outdoor terrace. Entrance level boasts of a large and spacious parking level for 4+2 cars with double height ceilings and a 2 bedrooms guest aparment + a studio with bathroom on street level. Welcoming exteriors include a manicured garden which surrounds the entrance and main entrance with water heated pool, cozy lounge areas, an outdoor dining area completed with its own outdoor kitchen and BBQ area for all fresco dining and f...