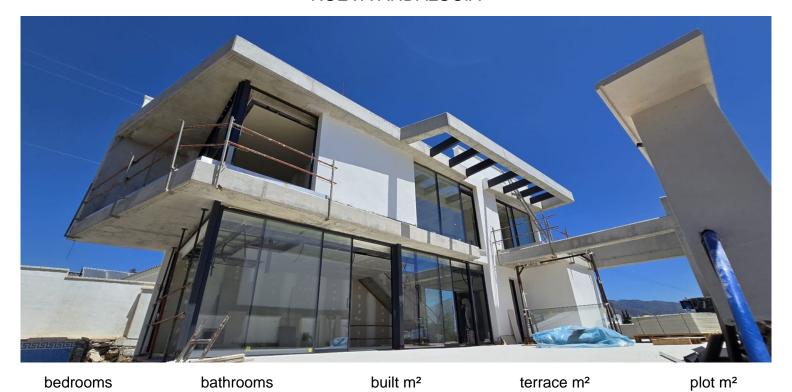

400

100

5

## NUEVA ANDALUCÍA

■■■■ IN NUEVA ANDALUCÍA

5

This unique new built (under construction) contemporary villa in concrete style provides the ultimate luxury open plan living. Located in the beautiful heart of Nueva Andalucia just a a minute away from Puerto Banus, walking distance to shops and to the Puerto Banus and short driving distance from Marbella center and San Pedro. Designed across 4 floors, all accessible through the private elevator, the property offers 5 bedrooms and 5 bathrooms each with an outdoor terrace. Entrance level boasts of a large and spacious parking level for 4+2 cars with double height ceilings and a 2 bedrooms guest aparment + a studio with bathroom on street level. Welcoming exteriors include a manicured garden which surrounds the entrance and main entrance with water heated pool, cozy lounge areas, an outdoor dining area completed with its own outdoor kitchen and BBQ area for all fresco dining and f...