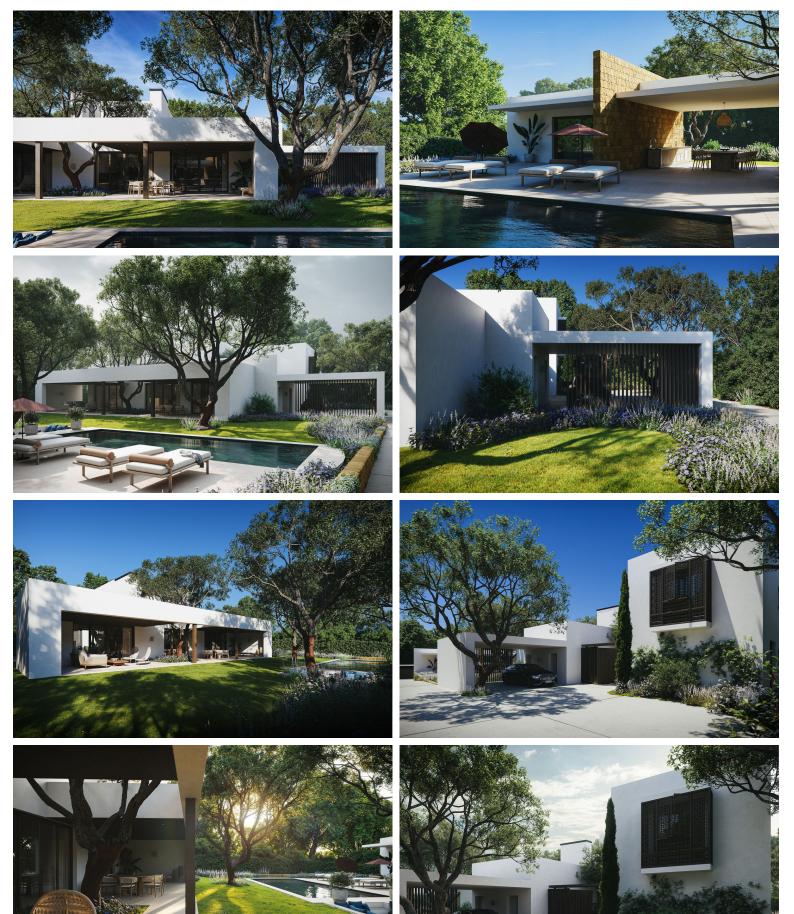

## **■■■■** IN SOTOGRANDE

Luxurious modern villa among cork trees, featuring 4 ensuite bedrooms, an open-plan kitchen, large living area, and extensive outdoor amenities. This off-plan project includes a building license already in place. The villa features 4 spacious ensuite bedrooms, an open-plan kitchen and living area, private pool, large garden, barbecue pavilion, guest area or gym, and multiple patios for natural light. The grand foyer leads to an open-plan living room with garden and pool views. The modern kitchen comes with high-end appliances and island seating. The master suite includes a walk-in closet, and spa-like bathroom. Three additional ensuite bedrooms provide ample space. There is a flexible space for a guest suite or gym. Outdoor features include a pool, landscaped garden, barbecue pavilion, and several patios. The villa boasts an eco-friendly design with sustainable materials and energy-ef...