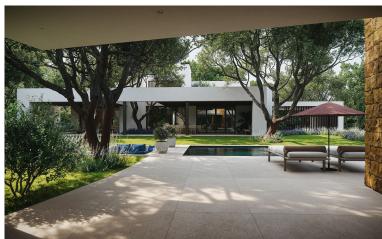

## **■■■■** IN SOTOGRANDE

Luxurious modern villa among cork trees, featuring 4 ensuite bedrooms, an open-plan kitchen, large living area, and extensive outdoor amenities. This off-plan project includes a building license already in place. The villa features 4 spacious ensuite bedrooms, an open-plan kitchen and living area, private pool, large garden, barbecue pavilion, guest area or gym, and multiple patios for natural light. The grand foyer leads to an open-plan living room with garden and pool views. The modern kitchen comes with high-end appliances and island seating. The master suite includes a walk-in closet, and spa-like bathroom. Three additional ensuite bedrooms provide ample space. There is a flexible space for a guest suite or gym. Outdoor features include a pool, landscaped garden, barbecue pavilion, and several patios. The villa boasts an eco-friendly design with sustainable materials and energy-ef...