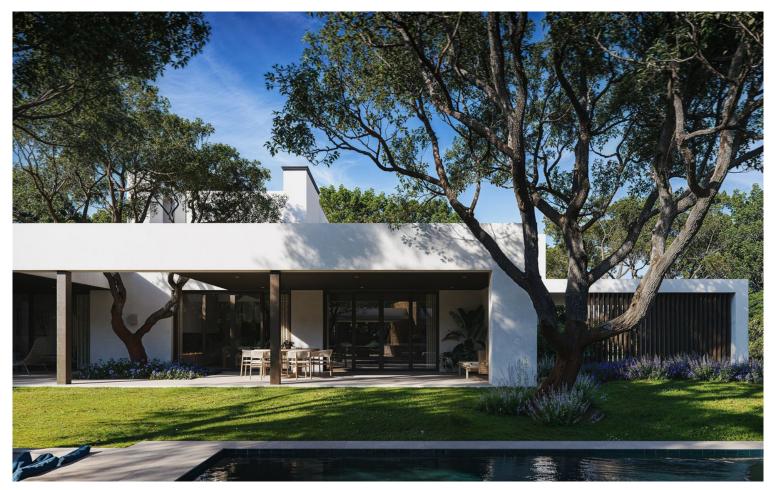

## **■■■■** IN SOTOGRANDE

Luxurious modern villa among cork trees, featuring 4 ensuite bedrooms, an open-plan kitchen, large living area, and extensive outdoor amenities. This off-plan project includes a building license already in place. The villa features 4 spacious ensuite bedrooms, an open-plan kitchen and living area, private pool, large garden, barbecue pavilion, guest area or gym, and multiple patios for natural light. The grand foyer leads to an open-plan living room with garden and pool views. The modern kitchen comes with high-end appliances and island seating. The master suite includes a walk-in closet, and spa-like bathroom. Three additional ensuite bedrooms provide ample space. There is a flexible space for a guest suite or gym. Outdoor features include a pool, landscaped garden, barbecue pavilion, and several patios. The villa boasts an eco-friendly design with sustainable materials and energy-ef...