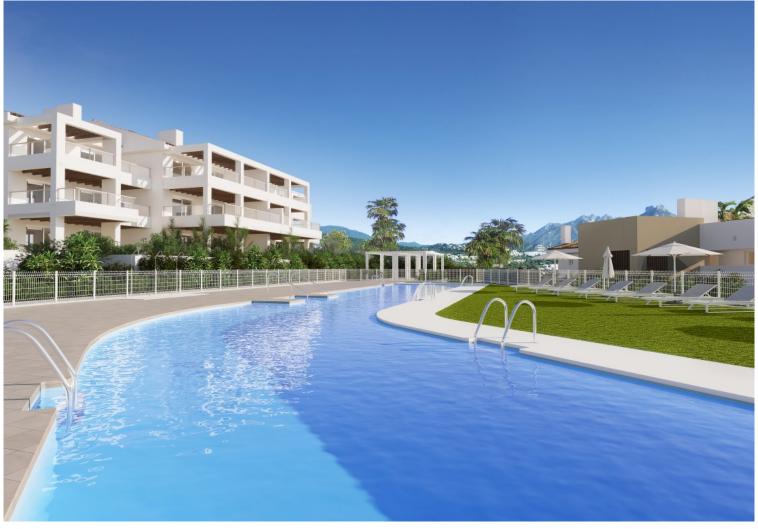

## 

New Development: Prices from 585,000 € to 810,000 €. [Beds: 2 - 3] [Baths: 2 - 2] [Built size: 103.00 m2 - 127.00 m2] The new residential is part of the renowned private urbanization "La Hacienda del Señorío de Cifuentes" with which they will share the enjoyment of its current four swimming pools with its extensive gardens, fountains and bar, all in a private guarded area, with exclusive concierge service. One of the quietest and safest residential estates on the Costa del Sol, which is part of the private macro urbanization of Los Jaralillos, in a privileged location high in the valley, dominating the panoramic views to the golf courses of Atalaya and El Paraiso and the bay of Marbella. This development is distributed in 5 buildings of only 12 apartments of 2- and 3-bedroom apartments and penthouses, all with large terraces, nestled on a pretty hill and facing south-east to...