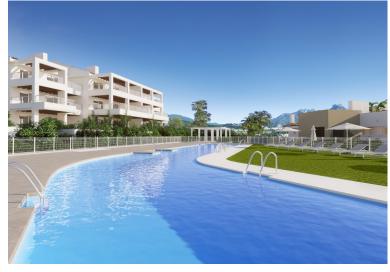

## ■■■■■■■■■■■■ IN BENAHAVÍS

New Development: Prices from 585,000 € to 810,000 €. [Beds: 2 - 3] [Baths: 2 - 2] [Built size: 103.00 m2 - 127.00 m2] The new residential is part of the renowned private urbanization "La Hacienda del Señorío de Cifuentes" with which they will share the enjoyment of its current four swimming pools with its extensive gardens, fountains and bar, all in a private guarded area, with exclusive concierge service. One of the quietest and safest residential estates on the Costa del Sol, which is part of the private macro urbanization of Los Jaralillos, in a privileged location high in the valley, dominating the panoramic views to the golf courses of Atalaya and El Paraiso and the bay of Marbella. This development is distributed in 5 buildings of only 12 apartments of 2- and 3-bedroom apartments and penthouses, all with large terraces, nestled on a pretty hill and facing south-east to...