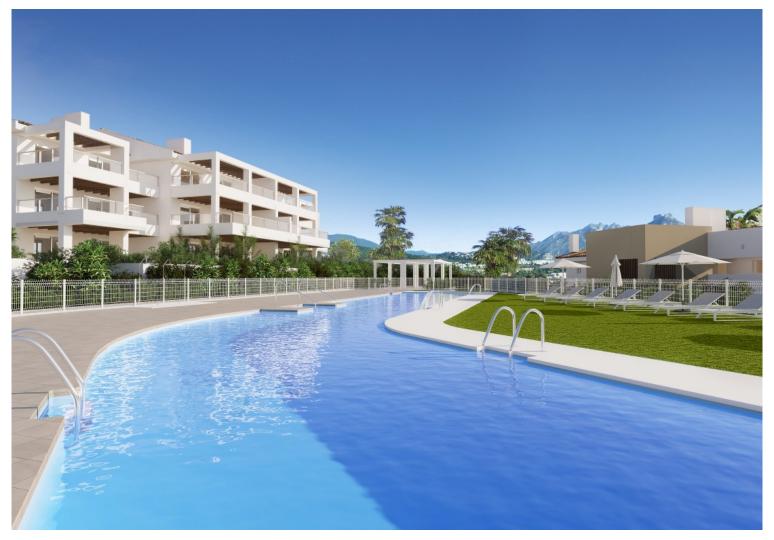

## ■■■■■■■■■■■■ IN BENAHAVÍS

New Development: Prices from 585,000 € to 810,000 €. [Beds: 2 - 3] [Baths: 2 - 2] [Built size: 103.00 m2 - 127.00 m2] The new residential is part of the renowned private urbanization "La Hacienda del Señorío de Cifuentes" with which they will share the enjoyment of its current four swimming pools with its extensive gardens, fountains and bar, all in a private guarded area, with exclusive concierge service. One of the quietest and safest residential estates on the Costa del Sol, which is part of the private macro urbanization of Los Jaralillos, in a privileged location high in the valley, dominating the panoramic views to the golf courses of Atalaya and El Paraiso and the bay of Marbella. This development is distributed in 5 buildings of only 12 apartments of 2- and 3-bedroom apartments and penthouses, all with large terraces, nestled on a pretty hill and facing south-east to...