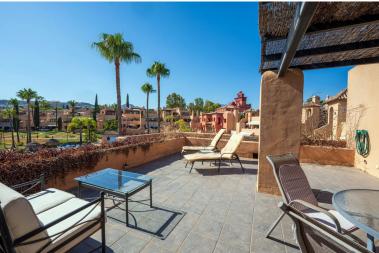

## ATALAYA

IN ATALAYA

A lovely Westerly facing duplex penthouse in the popular Cartuja del Golf urbanisation in Atalaya. For size of the apartment in relation to the price, it offers exceptional value. The property has 3 terraces, one on the 1st floor Westerley facing, another East facing leading off the master bedroom and top floor solarium, so, for sun worshippers, sun all day. You enter the property on the 1st floor where you will find the living room and kitchen and two guest bedrooms and bathrooms. The living room opens up onto a large west facing terrace with views over the communal gardens as well as the swimming pool. The kitchen is closed; however you have the opportunity to open it up and create an open plan American kitchen, or, alternatively add another bedroom. The master bedroom is located on the top floor with its own ensuite bathroom. It has 2 terraces, a smaller terrace that faces ea...