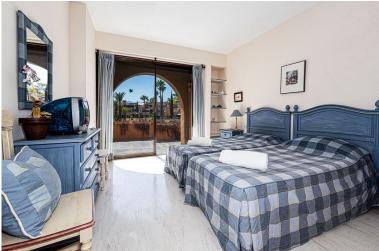

## ATALAYA

IN ATALAYA

A lovely Westerly facing duplex penthouse in the popular Cartuja del Golf urbanisation in Atalaya. For size of the apartment in relation to the price, it offers exceptional value. The property has 3 terraces, one on the 1st floor Westerley facing, another East facing leading off the master bedroom and top floor solarium, so, for sun worshippers, sun all day. You enter the property on the 1st floor where you will find the living room and kitchen and two guest bedrooms and bathrooms. The living room opens up onto a large west facing terrace with views over the communal gardens as well as the swimming pool. The kitchen is closed; however you have the opportunity to open it up and create an open plan American kitchen, or, alternatively add another bedroom. The master bedroom is located on the top floor with its own ensuite bathroom. It has 2 terraces, a smaller terrace that faces ea...