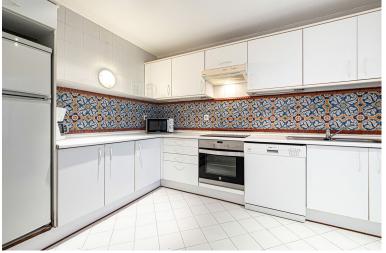

## ATALAYA

IN ATALAYA

A lovely Westerly facing duplex penthouse in the popular Cartuja del Golf urbanisation in Atalaya. For size of the apartment in relation to the price, it offers exceptional value. The property has 3 terraces, one on the 1st floor Westerley facing, another East facing leading off the master bedroom and top floor solarium, so, for sun worshippers, sun all day. You enter the property on the 1st floor where you will find the living room and kitchen and two guest bedrooms and bathrooms. The living room opens up onto a large west facing terrace with views over the communal gardens as well as the swimming pool. The kitchen is closed; however you have the opportunity to open it up and create an open plan American kitchen, or, alternatively add another bedroom. The master bedroom is located on the top floor with its own ensuite bathroom. It has 2 terraces, a smaller terrace that faces ea...