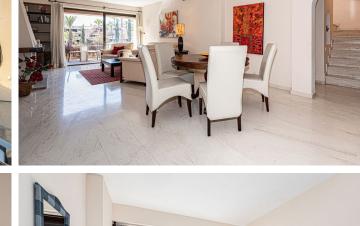

## ATALAYA

IN ATALAYA

A lovely Westerly facing duplex penthouse in the popular Cartuja del Golf urbanisation in Atalaya. For size of the apartment in relation to the price, it offers exceptional value. The property has 3 terraces, one on the 1st floor Westerley facing, another East facing leading off the master bedroom and top floor solarium, so, for sun worshippers, sun all day. You enter the property on the 1st floor where you will find the living room and kitchen and two guest bedrooms and bathrooms. The living room opens up onto a large west facing terrace with views over the communal gardens as well as the swimming pool. The kitchen is closed; however you have the opportunity to open it up and create an open plan American kitchen, or, alternatively add another bedroom. The master bedroom is located on the top floor with its own ensuite bathroom. It has 2 terraces, a smaller terrace that faces ea...