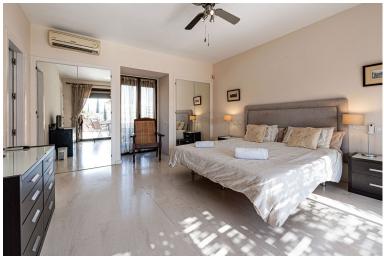

## ATALAYA

IN ATALAYA

A lovely Westerly facing duplex penthouse in the popular Cartuja del Golf urbanisation in Atalaya. For size of the apartment in relation to the price, it offers exceptional value. The property has 3 terraces, one on the 1st floor Westerley facing, another East facing leading off the master bedroom and top floor solarium, so, for sun worshippers, sun all day. You enter the property on the 1st floor where you will find the living room and kitchen and two guest bedrooms and bathrooms. The living room opens up onto a large west facing terrace with views over the communal gardens as well as the swimming pool. The kitchen is closed; however you have the opportunity to open it up and create an open plan American kitchen, or, alternatively add another bedroom. The master bedroom is located on the top floor with its own ensuite bathroom. It has 2 terraces, a smaller terrace that faces ea...