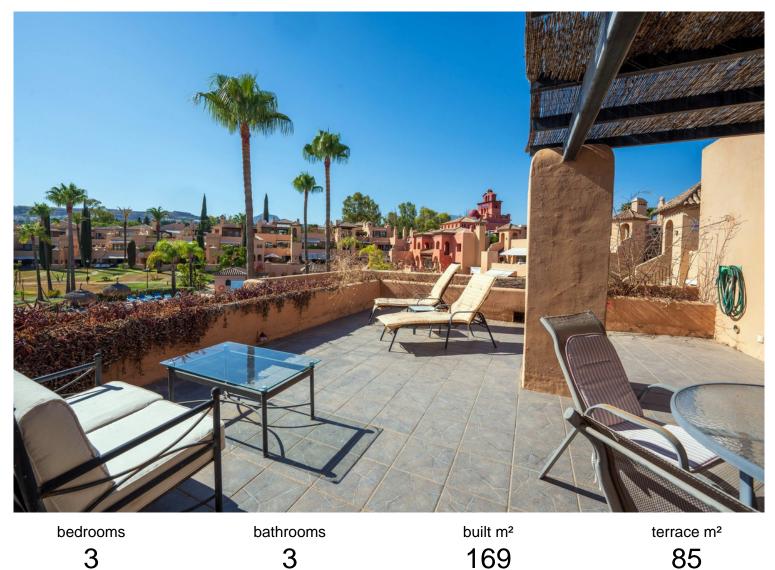

## ATALAYA

IN ATALAYA

A lovely Westerly facing duplex penthouse in the popular Cartuja del Golf urbanisation in Atalaya. For size of the apartment in relation to the price, it offers exceptional value. The property has 3 terraces, one on the 1st floor Westerley facing, another East facing leading off the master bedroom and top floor solarium, so, for sun worshippers, sun all day. You enter the property on the 1st floor where you will find the living room and kitchen and two guest bedrooms and bathrooms. The living room opens up onto a large west facing terrace with views over the communal gardens as well as the swimming pool. The kitchen is closed; however you have the opportunity to open it up and create an open plan American kitchen, or, alternatively add another bedroom. The master bedroom is located on the top floor with its own ensuite bathroom. It has 2 terraces, a smaller terrace that faces ea...