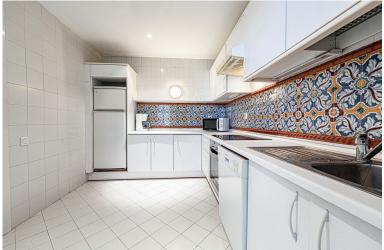

## ATALAYA

IN ATALAYA

A lovely Westerly facing duplex penthouse in the popular Cartuja del Golf urbanisation in Atalaya. For size of the apartment in relation to the price, it offers exceptional value. The property has 3 terraces, one on the 1st floor Westerley facing, another East facing leading off the master bedroom and top floor solarium, so, for sun worshippers, sun all day. You enter the property on the 1st floor where you will find the living room and kitchen and two guest bedrooms and bathrooms. The living room opens up onto a large west facing terrace with views over the communal gardens as well as the swimming pool. The kitchen is closed; however you have the opportunity to open it up and create an open plan American kitchen, or, alternatively add another bedroom. The master bedroom is located on the top floor with its own ensuite bathroom. It has 2 terraces, a smaller terrace that faces ea...