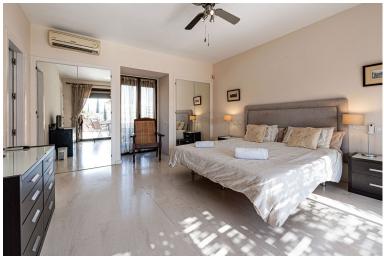

## IN ATALAYA

A lovely Westerly facing duplex penthouse in the popular Cartuja del Golf urbanisation in Atalaya. For size of the apartment in relation to the price, it offers exceptional value. The property has 3 terraces, one on the 1st floor Westerley facing, another East facing leading off the master bedroom and top floor solarium, so, for sun worshippers, sun all day. You enter the property on the 1st floor where you will find the living room and kitchen and two guest bedrooms and bathrooms. The living room opens up onto a large west facing terrace with views over the communal gardens as well as the swimming pool. The kitchen is closed; however you have the opportunity to open it up and create an open plan American kitchen, or, alternatively add another bedroom. The master bedroom is located on the top floor with its own ensuite bathroom. It has 2 terraces, a smaller terrace that faces ea...