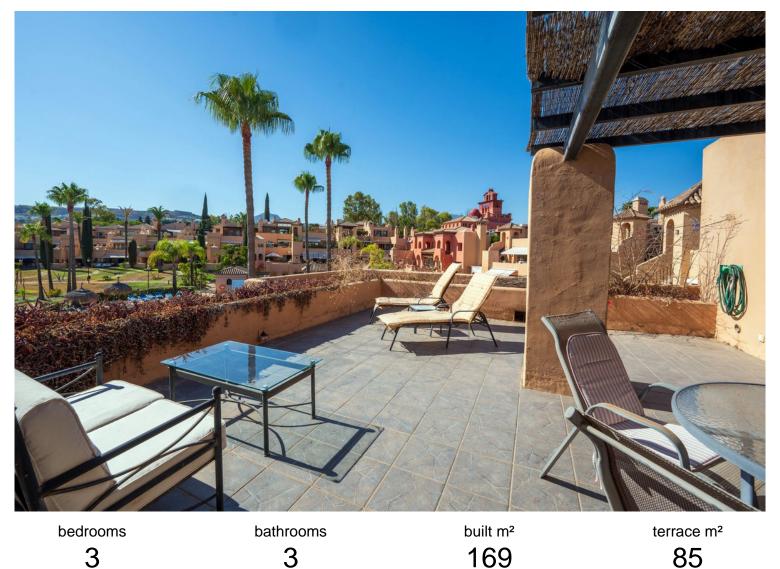

## IN ATALAYA

A lovely Westerly facing duplex penthouse in the popular Cartuja del Golf urbanisation in Atalaya. For size of the apartment in relation to the price, it offers exceptional value. The property has 3 terraces, one on the 1st floor Westerley facing, another East facing leading off the master bedroom and top floor solarium, so, for sun worshippers, sun all day. You enter the property on the 1st floor where you will find the living room and kitchen and two guest bedrooms and bathrooms. The living room opens up onto a large west facing terrace with views over the communal gardens as well as the swimming pool. The kitchen is closed; however you have the opportunity to open it up and create an open plan American kitchen, or, alternatively add another bedroom. The master bedroom is located on the top floor with its own ensuite bathroom. It has 2 terraces, a smaller terrace that faces ea...