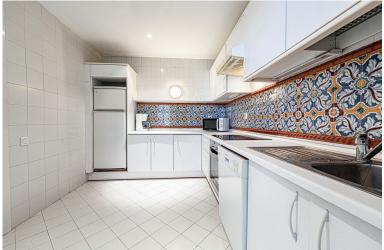

## IN ATALAYA

A lovely Westerly facing duplex penthouse in the popular Cartuja del Golf urbanisation in Atalaya. For size of the apartment in relation to the price, it offers exceptional value. The property has 3 terraces, one on the 1st floor Westerley facing, another East facing leading off the master bedroom and top floor solarium, so, for sun worshippers, sun all day. You enter the property on the 1st floor where you will find the living room and kitchen and two guest bedrooms and bathrooms. The living room opens up onto a large west facing terrace with views over the communal gardens as well as the swimming pool. The kitchen is closed; however you have the opportunity to open it up and create an open plan American kitchen, or, alternatively add another bedroom. The master bedroom is located on the top floor with its own ensuite bathroom. It has 2 terraces, a smaller terrace that faces ea...