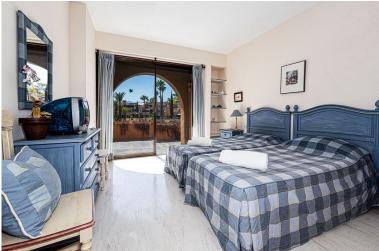

## IN ATALAYA

A lovely Westerly facing duplex penthouse in the popular Cartuja del Golf urbanisation in Atalaya. For size of the apartment in relation to the price, it offers exceptional value. The property has 3 terraces, one on the 1st floor Westerley facing, another East facing leading off the master bedroom and top floor solarium, so, for sun worshippers, sun all day. You enter the property on the 1st floor where you will find the living room and kitchen and two guest bedrooms and bathrooms. The living room opens up onto a large west facing terrace with views over the communal gardens as well as the swimming pool. The kitchen is closed; however you have the opportunity to open it up and create an open plan American kitchen, or, alternatively add another bedroom. The master bedroom is located on the top floor with its own ensuite bathroom. It has 2 terraces, a smaller terrace that faces ea...