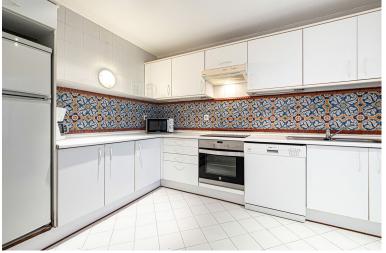

## IN ATALAYA

A lovely Westerly facing duplex penthouse in the popular Cartuja del Golf urbanisation in Atalaya. For size of the apartment in relation to the price, it offers exceptional value. The property has 3 terraces, one on the 1st floor Westerley facing, another East facing leading off the master bedroom and top floor solarium, so, for sun worshippers, sun all day. You enter the property on the 1st floor where you will find the living room and kitchen and two guest bedrooms and bathrooms. The living room opens up onto a large west facing terrace with views over the communal gardens as well as the swimming pool. The kitchen is closed; however you have the opportunity to open it up and create an open plan American kitchen, or, alternatively add another bedroom. The master bedroom is located on the top floor with its own ensuite bathroom. It has 2 terraces, a smaller terrace that faces ea...