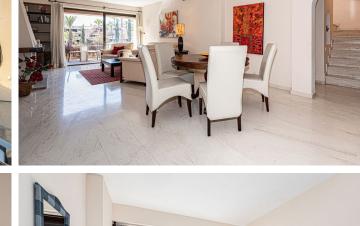

## IN ATALAYA

A lovely Westerly facing duplex penthouse in the popular Cartuja del Golf urbanisation in Atalaya. For size of the apartment in relation to the price, it offers exceptional value. The property has 3 terraces, one on the 1st floor Westerley facing, another East facing leading off the master bedroom and top floor solarium, so, for sun worshippers, sun all day. You enter the property on the 1st floor where you will find the living room and kitchen and two guest bedrooms and bathrooms. The living room opens up onto a large west facing terrace with views over the communal gardens as well as the swimming pool. The kitchen is closed; however you have the opportunity to open it up and create an open plan American kitchen, or, alternatively add another bedroom. The master bedroom is located on the top floor with its own ensuite bathroom. It has 2 terraces, a smaller terrace that faces ea...