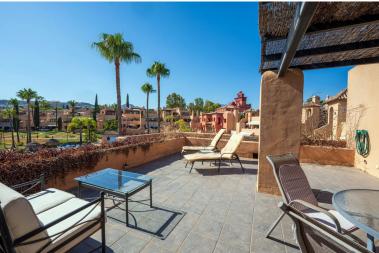

## IN ATALAYA

A lovely Westerly facing duplex penthouse in the popular Cartuja del Golf urbanisation in Atalaya. For size of the apartment in relation to the price, it offers exceptional value. The property has 3 terraces, one on the 1st floor Westerley facing, another East facing leading off the master bedroom and top floor solarium, so, for sun worshippers, sun all day. You enter the property on the 1st floor where you will find the living room and kitchen and two guest bedrooms and bathrooms. The living room opens up onto a large west facing terrace with views over the communal gardens as well as the swimming pool. The kitchen is closed; however you have the opportunity to open it up and create an open plan American kitchen, or, alternatively add another bedroom. The master bedroom is located on the top floor with its own ensuite bathroom. It has 2 terraces, a smaller terrace that faces ea...