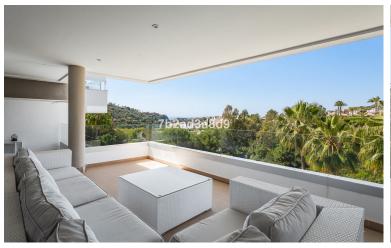

## BENAHAVÍS

bedrooms 3 bathrooms
2

built m<sup>2</sup>

terrace m<sup>2</sup> 67

## IN BENAHAVÍS

Contemporary 3-bedroom brand new apartment with panoramic views in La Reserva de Alcuzcuz, Benahavis. This south facing property features: entrance hall; bright and spacious living-dining room with access to the terrace; open plan fully fitted kitchen with a laundry room and equipped with top quality appliances; en-suite master bedroom with access to the terrace; two further guest bedrooms sharing a bathroom. This apartment is ideal as a holiday home, located in a tranquil area, with panoramic views over the landscapes and within a short drive to commercial center, San Pedro town and the beach. Garage space and storage included.