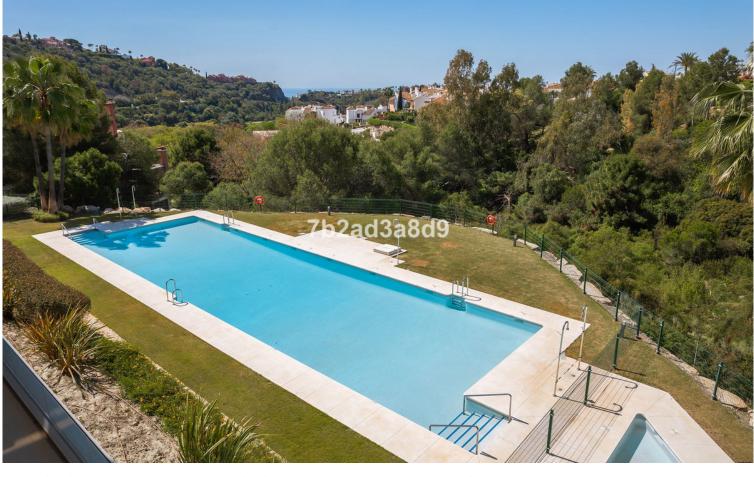

## IN BENAHAVÍS

Contemporary 3-bedroom brand new apartment with panoramic views in La Reserva de Alcuzcuz, Benahavis. This south facing property features: entrance hall; bright and spacious living-dining room with access to the terrace; open plan fully fitted kitchen with a laundry room and equipped with top quality appliances; en-suite master bedroom with access to the terrace; two further guest bedrooms sharing a bathroom. This apartment is ideal as a holiday home, located in a tranquil area, with panoramic views over the landscapes and within a short drive to commercial center, San Pedro town and the beach. Garage space and storage included.