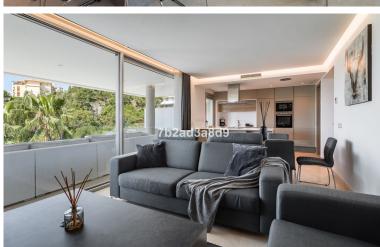

## ■■■■■■■■■■■ IN BENAHAVÍS

Contemporary 3-bedroom brand new apartment with panoramic views in La Reserva de Alcuzcuz, Benahavis. This south facing property features: entrance hall; bright and spacious living-dining room with access to the terrace; open plan fully fitted kitchen with a laundry room and equipped with top quality appliances; en-suite master bedroom with access to the terrace; two further guest bedrooms sharing a bathroom. This apartment is ideal as a holiday home, located in a tranquil area, with panoramic views over the landscapes and within a short drive to commercial center, San Pedro town and the beach. Garage space and storage included.