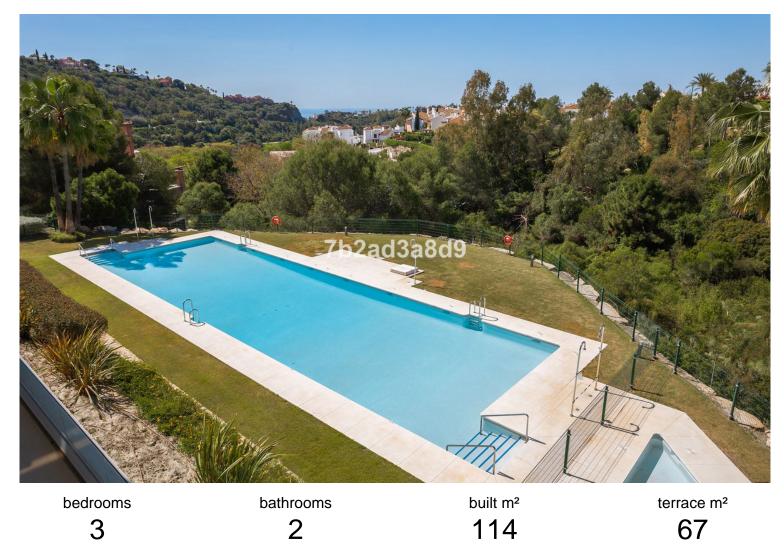

## ■■■■■■■■■■■ IN BENAHAVÍS

Contemporary 3-bedroom brand new apartment with panoramic views in La Reserva de Alcuzcuz, Benahavis. This south facing property features: entrance hall; bright and spacious living-dining room with access to the terrace; open plan fully fitted kitchen with a laundry room and equipped with top quality appliances; en-suite master bedroom with access to the terrace; two further guest bedrooms sharing a bathroom. This apartment is ideal as a holiday home, located in a tranquil area, with panoramic views over the landscapes and within a short drive to commercial center, San Pedro town and the beach. Garage space and storage included.