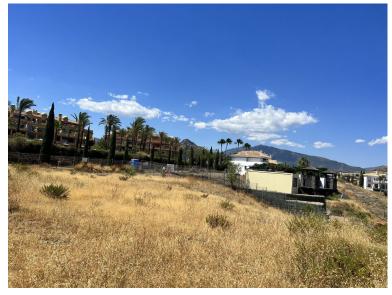

## IN BENAHAVÍS

COMPLETELY FLAT PLOT WITH SEA VIEWS IN LOS FLAMINGOS GOLF (BENAHAVIS) Wonderful completely flat residential plot located in the prestigious Flamingos Golf Resort, with impressive panoramic views of the sea and the Mediterranean coast. This 1,195 m<sup>2</sup> south/east facing plot located just 10 minutes drive from the bustling heart of Puerto Banús. Surrounded by the beautiful nature of the municipality of Benahavis and the high-end properties in the prestigious area, it will only take you a few minutes to reach the beach and all services, 15 minutes to the center of Marbella and Estepona, and less than 10 minutes to San Pedro de Alcántara and the Golf Valley of Nueva Andalucía. The potential to create your ideal residence extends across three levels: the ground floor, main floor and first floor. With a generous 22% building allowance, equivalent to a spacious 270 square meters on the ground ...