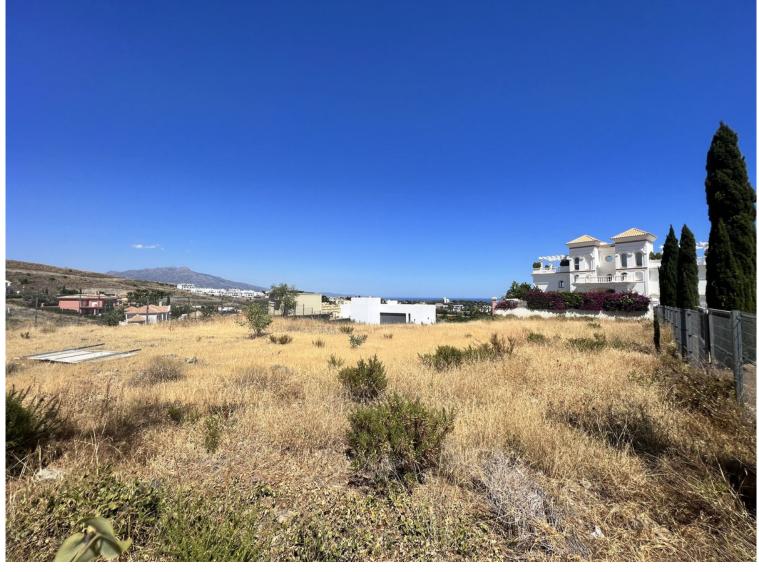

## IN BENAHAVÍS

COMPLETELY FLAT PLOT WITH SEA VIEWS IN LOS FLAMINGOS GOLF (BENAHAVIS) Wonderful completely flat residential plot located in the prestigious Flamingos Golf Resort, with impressive panoramic views of the sea and the Mediterranean coast. This 1,195 m<sup>2</sup> south/east facing plot located just 10 minutes drive from the bustling heart of Puerto Banús. Surrounded by the beautiful nature of the municipality of Benahavis and the high-end properties in the prestigious area, it will only take you a few minutes to reach the beach and all services, 15 minutes to the center of Marbella and Estepona, and less than 10 minutes to San Pedro de Alcántara and the Golf Valley of Nueva Andalucía. The potential to create your ideal residence extends across three levels: the ground floor, main floor and first floor. With a generous 22% building allowance, equivalent to a spacious 270 square meters on the ground ...