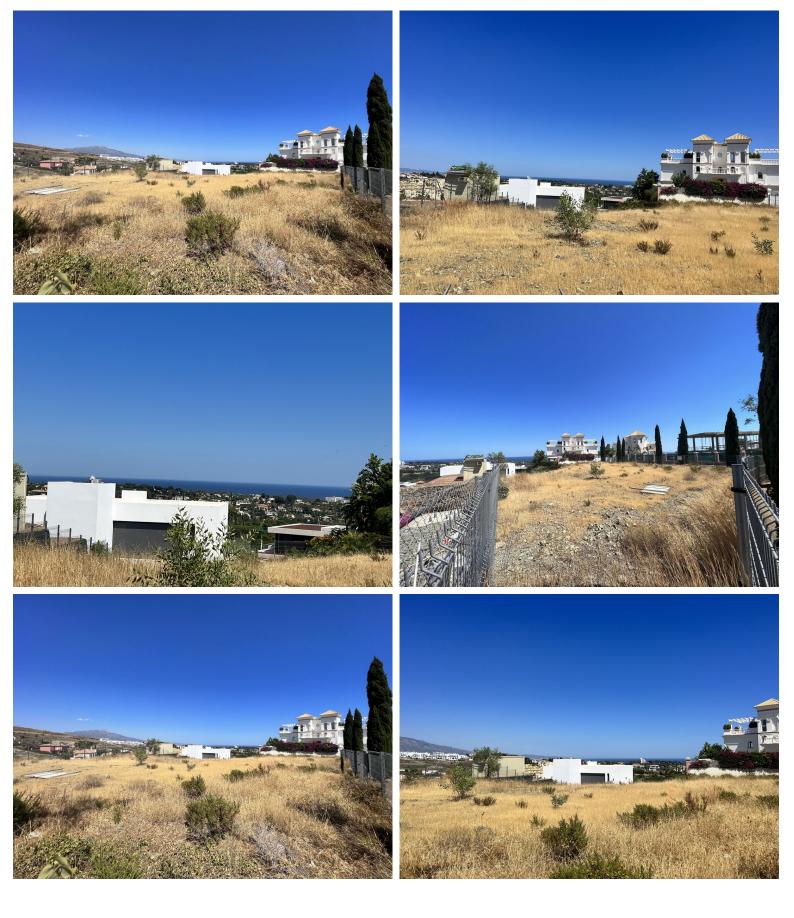

## IN BENAHAVÍS

COMPLETELY FLAT PLOT WITH SEA VIEWS IN LOS FLAMINGOS GOLF (BENAHAVIS) Wonderful completely flat residential plot located in the prestigious Flamingos Golf Resort, with impressive panoramic views of the sea and the Mediterranean coast. This 1,195 m<sup>2</sup> south/east facing plot located just 10 minutes drive from the bustling heart of Puerto Banús. Surrounded by the beautiful nature of the municipality of Benahavis and the high-end properties in the prestigious area, it will only take you a few minutes to reach the beach and all services, 15 minutes to the center of Marbella and Estepona, and less than 10 minutes to San Pedro de Alcántara and the Golf Valley of Nueva Andalucía. The potential to create your ideal residence extends across three levels: the ground floor, main floor and first floor. With a generous 22% building allowance, equivalent to a spacious 270 square meters on the ground ...