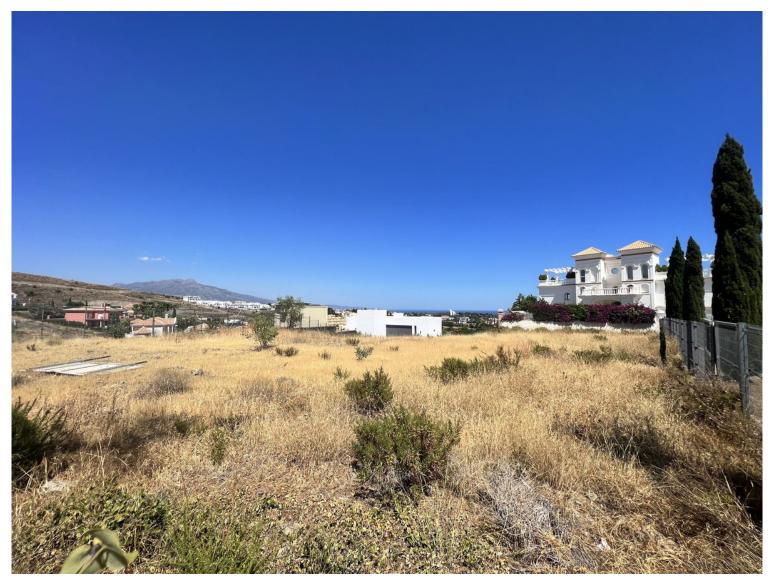

## ■■■■■■ IN BENAHAVÍS

COMPLETELY FLAT PLOT WITH SEA VIEWS IN LOS FLAMINGOS GOLF (BENAHAVIS) Wonderful completely flat residential plot located in the prestigious Flamingos Golf Resort, with impressive panoramic views of the sea and the Mediterranean coast. This 1,195 m² south/east facing plot located just 10 minutes drive from the bustling heart of Puerto Banús. Surrounded by the beautiful nature of the municipality of Benahavis and the high-end properties in the prestigious area, it will only take you a few minutes to reach the beach and all services, 15 minutes to the center of Marbella and Estepona, and less than 10 minutes to San Pedro de Alcántara and the Golf Valley of Nueva Andalucía. The potential to create your ideal residence extends across three levels: the ground floor, main floor and first floor. With a generous 22% building allowance, equivalent to a spacious 270 square meters on the ground ...