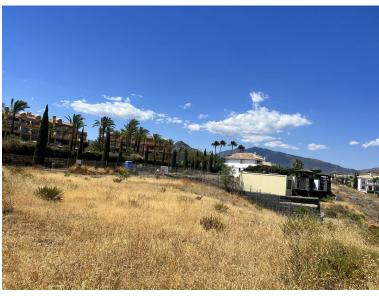

## ■■■■■■ IN BENAHAVÍS

COMPLETELY FLAT PLOT WITH SEA VIEWS IN LOS FLAMINGOS GOLF (BENAHAVIS) Wonderful completely flat residential plot located in the prestigious Flamingos Golf Resort, with impressive panoramic views of the sea and the Mediterranean coast. This 1,195 m² south/east facing plot located just 10 minutes drive from the bustling heart of Puerto Banús. Surrounded by the beautiful nature of the municipality of Benahavis and the high-end properties in the prestigious area, it will only take you a few minutes to reach the beach and all services, 15 minutes to the center of Marbella and Estepona, and less than 10 minutes to San Pedro de Alcántara and the Golf Valley of Nueva Andalucía. The potential to create your ideal residence extends across three levels: the ground floor, main floor and first floor. With a generous 22% building allowance, equivalent to a spacious 270 square meters on the ground ...