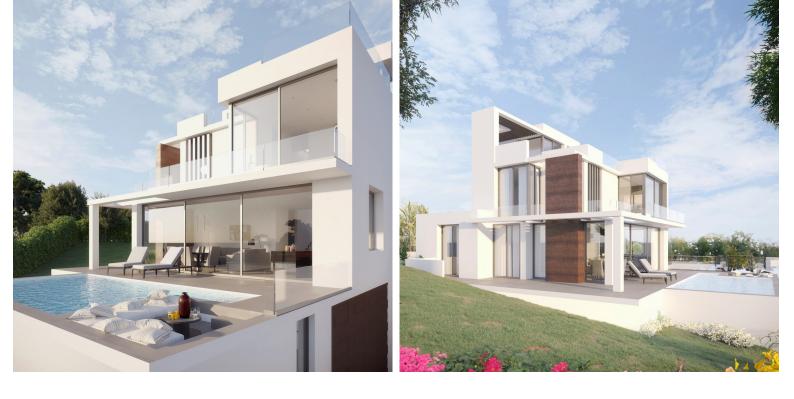

## **IN ESTEPONA**

New Development: Prices from  $1,400,000 \in to 1,400,000 \in [Beds: 4 - 4]$  [Baths: 3 - 3] [Built size: 325.00 m2 - 325.00 m2] This villa is a modern turnkey villa project situated on a plot of 570 m2 with 0.35% max build capacity. The property has been designed to maximum features including infinity swimming pool with chill-out area, Cinema/Entertainment Room, Cellar, Open Plan Living & Dining Room, panoramic sea views, underground basement with space for 2 cars plus car port for 2 additional cars. Street parking, panoramic lift from basement to Solarium on which you find Jacuzzi, chill-out with ethanol fire burner on the solarium and gym with panoramic views.