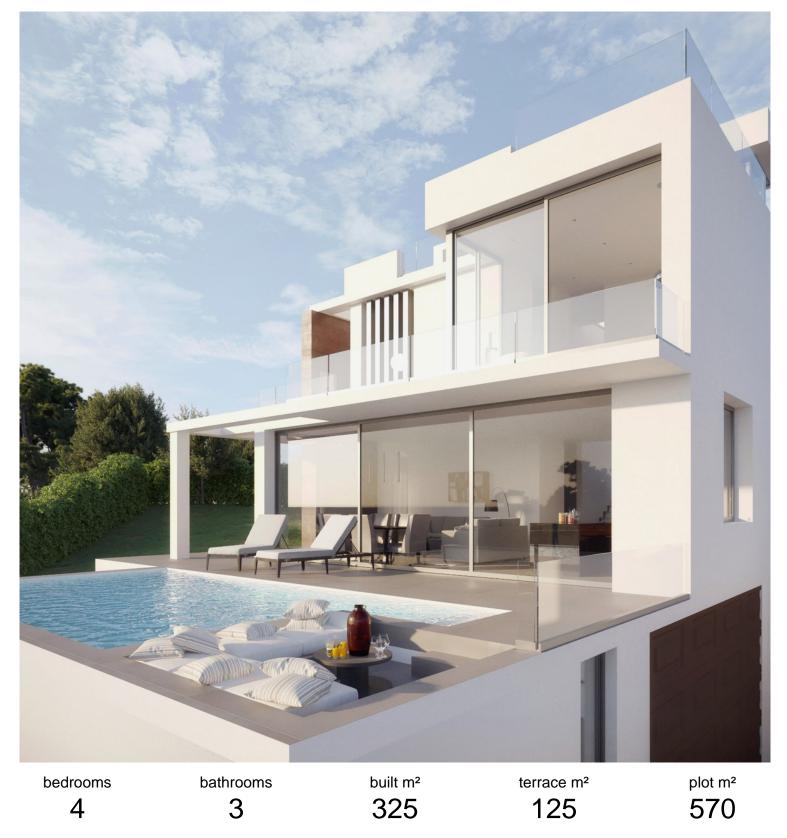

## **IN ESTEPONA**

New Development: Prices from  $1,400,000 \in to 1,400,000 \in [Beds: 4 - 4]$  [Baths: 3 - 3] [Built size: 325.00 m2 - 325.00 m2] This villa is a modern turnkey villa project situated on a plot of 570 m2 with 0.35% max build capacity. The property has been designed to maximum features including infinity swimming pool with chill-out area, Cinema/Entertainment Room, Cellar, Open Plan Living & Dining Room, panoramic sea views, underground basement with space for 2 cars plus car port for 2 additional cars. Street parking, panoramic lift from basement to Solarium on which you find Jacuzzi, chill-out with ethanol fire burner on the solarium and gym with panoramic views.