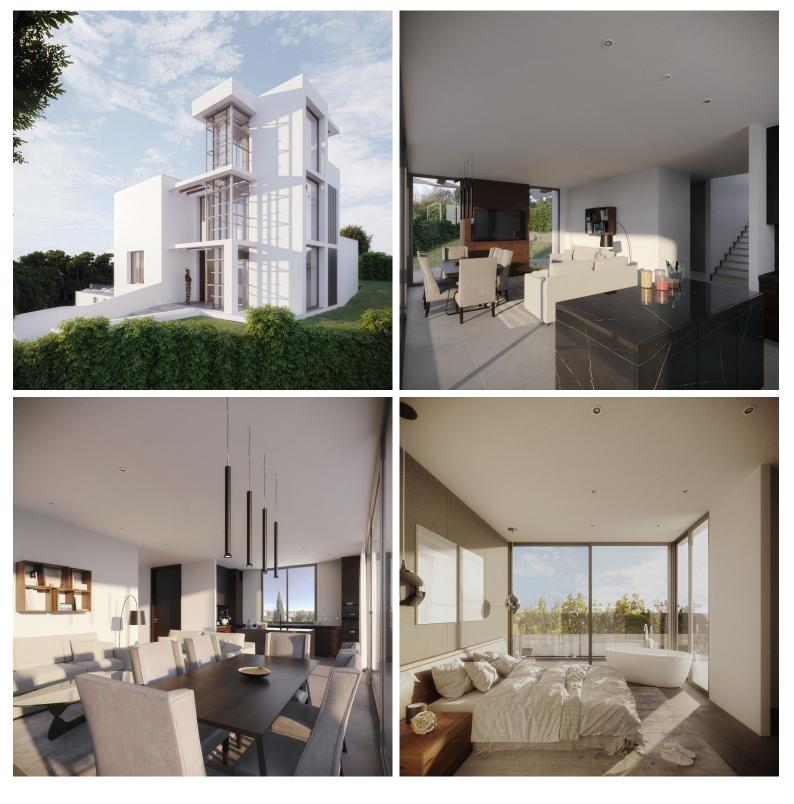

## **IN ESTEPONA**

New Development: Prices from  $1,400,000 \in to 1,400,000 \in [Beds: 4 - 4]$  [Baths: 3 - 3] [Built size: 325.00 m2 - 325.00 m2] This villa is a modern turnkey villa project situated on a plot of 570 m2 with 0.35% max build capacity. The property has been designed to maximum features including infinity swimming pool with chill-out area, Cinema/Entertainment Room, Cellar, Open Plan Living & Dining Room, panoramic sea views, underground basement with space for 2 cars plus car port for 2 additional cars. Street parking, panoramic lift from basement to Solarium on which you find Jacuzzi, chill-out with ethanol fire burner on the solarium and gym with panoramic views.