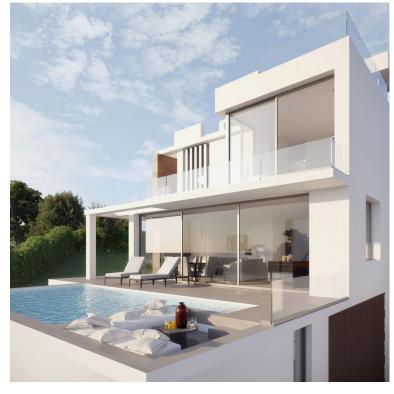

## **ESTEPONA**

bedrooms bathrooms built  $m^2$  terrace  $m^2$  plot  $m^2$  4 3 325 125 570

## ■■■■ IN ESTEPONA

New Development: Prices from 1,400,000 € to 1,400,000 €. [Beds: 4 - 4] [Baths: 3 - 3] [Built size: 325.00 m2 - 325.00 m2] This villa is a modern turnkey villa project situated on a plot of 570 m2 with 0.35% max build capacity. The property has been designed to maximum features including infinity swimming pool with chill-out area, Cinema/Entertainment Room, Cellar, Open Plan Living & Dining Room, panoramic sea views, underground basement with space for 2 cars plus car port for 2 additional cars. Street parking, panoramic lift from basement to Solarium on which you find Jacuzzi, chill-out with ethanol fire burner on the solarium and gym with panoramic views.