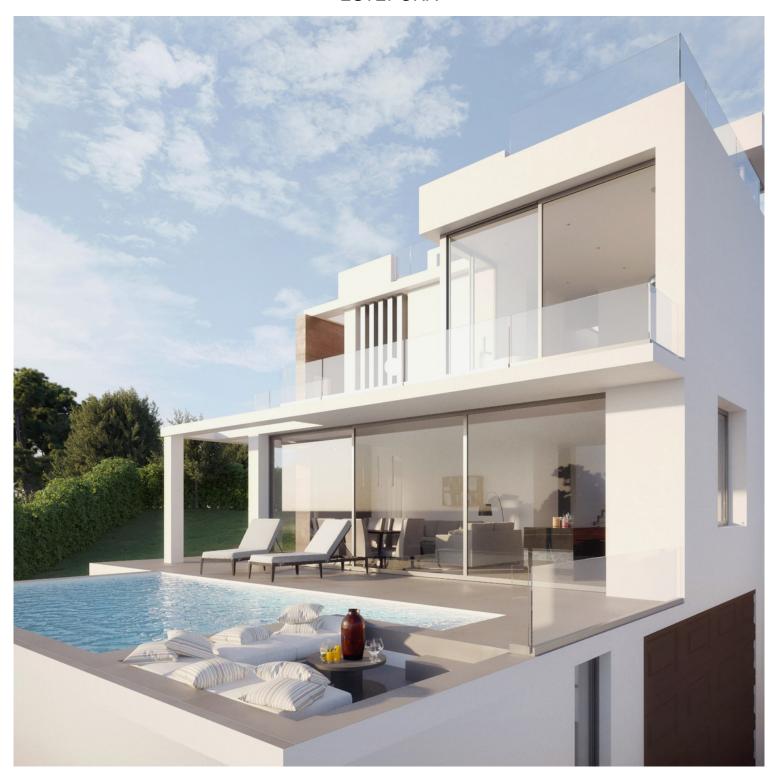

## **ESTEPONA**

bedrooms bathrooms built  $m^2$  terrace  $m^2$  plot  $m^2$  4 3 325 125 570

## ■■■■ IN ESTEPONA

New Development: Prices from 1,400,000 € to 1,400,000 €. [Beds: 4 - 4] [Baths: 3 - 3] [Built size: 325.00 m2 - 325.00 m2] This villa is a modern turnkey villa project situated on a plot of 570 m2 with 0.35% max build capacity. The property has been designed to maximum features including infinity swimming pool with chill-out area, Cinema/Entertainment Room, Cellar, Open Plan Living & Dining Room, panoramic sea views, underground basement with space for 2 cars plus car port for 2 additional cars. Street parking, panoramic lift from basement to Solarium on which you find Jacuzzi, chill-out with ethanol fire burner on the solarium and gym with panoramic views.