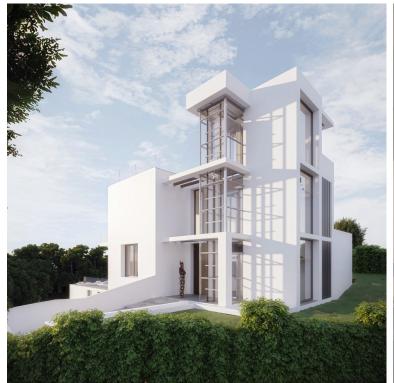

## **ESTEPONA**

bedrooms bathrooms built  $m^2$  terrace  $m^2$  plot  $m^2$  4 3 325 125 570

## ■■■■ IN ESTEPONA

New Development: Prices from 1,400,000 € to 1,400,000 €. [Beds: 4 - 4] [Baths: 3 - 3] [Built size: 325.00 m2 - 325.00 m2] This villa is a modern turnkey villa project situated on a plot of 570 m2 with 0.35% max build capacity. The property has been designed to maximum features including infinity swimming pool with chill-out area, Cinema/Entertainment Room, Cellar, Open Plan Living & Dining Room, panoramic sea views, underground basement with space for 2 cars plus car port for 2 additional cars. Street parking, panoramic lift from basement to Solarium on which you find Jacuzzi, chill-out with ethanol fire burner on the solarium and gym with panoramic views.