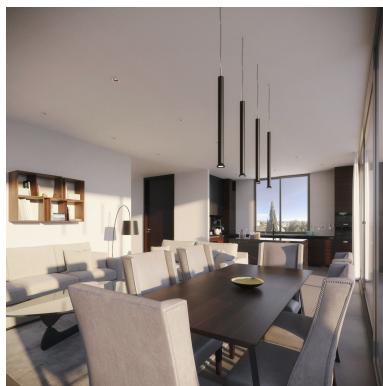

## ■■■■ IN ESTEPONA

New Development: Prices from 1,400,000 € to 1,400,000 €. [Beds: 4 - 4] [Baths: 3 - 3] [Built size: 325.00 m2 - 325.00 m2] This villa is a modern turnkey villa project situated on a plot of 570 m2 with 0.35% max build capacity. The property has been designed to maximum features including infinity swimming pool with chill-out area, Cinema/Entertainment Room, Cellar, Open Plan Living & Dining Room, panoramic sea views, underground basement with space for 2 cars plus car port for 2 additional cars. Street parking, panoramic lift from basement to Solarium on which you find Jacuzzi, chill-out with ethanol fire burner on the solarium and gym with panoramic views.