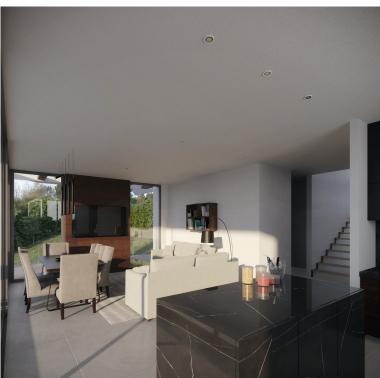

## ■■■■ IN ESTEPONA

New Development: Prices from 1,400,000 € to 1,400,000 €. [Beds: 4 - 4] [Baths: 3 - 3] [Built size: 325.00 m2 - 325.00 m2] This villa is a modern turnkey villa project situated on a plot of 570 m2 with 0.35% max build capacity. The property has been designed to maximum features including infinity swimming pool with chill-out area, Cinema/Entertainment Room, Cellar, Open Plan Living & Dining Room, panoramic sea views, underground basement with space for 2 cars plus car port for 2 additional cars. Street parking, panoramic lift from basement to Solarium on which you find Jacuzzi, chill-out with ethanol fire burner on the solarium and gym with panoramic views.