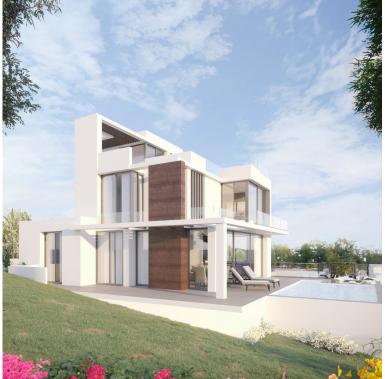

## **ESTEPONA**

bedrooms bathrooms built  $m^2$  terrace  $m^2$  plot  $m^2$  4 3 325 125 570

## ■■■■ IN ESTEPONA

New Development: Prices from 1,400,000 € to 1,400,000 €. [Beds: 4 - 4] [Baths: 3 - 3] [Built size: 325.00 m2 - 325.00 m2] This villa is a modern turnkey villa project situated on a plot of 570 m2 with 0.35% max build capacity. The property has been designed to maximum features including infinity swimming pool with chill-out area, Cinema/Entertainment Room, Cellar, Open Plan Living & Dining Room, panoramic sea views, underground basement with space for 2 cars plus car port for 2 additional cars. Street parking, panoramic lift from basement to Solarium on which you find Jacuzzi, chill-out with ethanol fire burner on the solarium and gym with panoramic views.