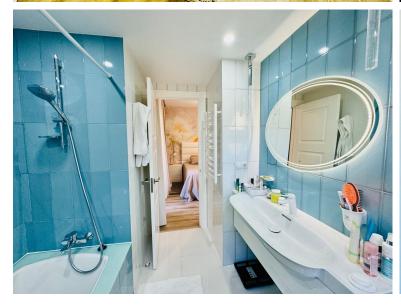

## ■■■■■■■■■■■ IN BAHÍA DE MARBELLA

The property boasts an elegant layout and well-defined spaces. It features a closed area of one hundred forty-four meters and forty square decimeters, complemented by a covered terrace of sixty meters and nine square decimeters, and an uncovered terrace of eight meters and fourteen square decimeters. Additionally, it includes a laundry room of three meters and eighteen square decimeters, with fourteen meters and sixty-six square decimeters in common areas. The interior is organized with an entry hall leading to a kitchen, a guest bathroom, a living-dining room, and another hallway. The resting area includes a bedroom with its own bathroom, a master bedroom with a master bathroom, and a second bedroom also with its own bathroom. The layout is completed by a laundry room, a covered terrace, and an uncovered terrace, ensuring comfort and functionality throughout all spaces. The property ...