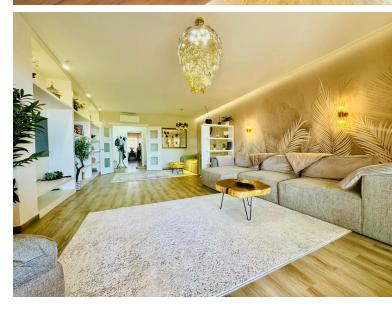

## ■■■■■■■■■■■ IN BAHÍA DE MARBELLA

The property boasts an elegant layout and well-defined spaces. It features a closed area of one hundred forty-four meters and forty square decimeters, complemented by a covered terrace of sixty meters and nine square decimeters, and an uncovered terrace of eight meters and fourteen square decimeters. Additionally, it includes a laundry room of three meters and eighteen square decimeters, with fourteen meters and sixty-six square decimeters in common areas. The interior is organized with an entry hall leading to a kitchen, a guest bathroom, a living-dining room, and another hallway. The resting area includes a bedroom with its own bathroom, a master bedroom with a master bathroom, and a second bedroom also with its own bathroom. The layout is completed by a laundry room, a covered terrace, and an uncovered terrace, ensuring comfort and functionality throughout all spaces. The property ...