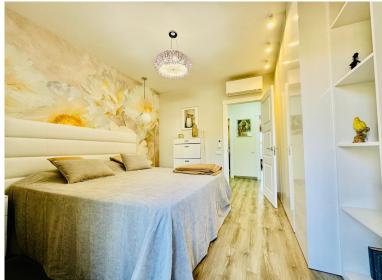

## ■■■■■■■■■■■ IN BAHÍA DE MARBELLA

The property boasts an elegant layout and well-defined spaces. It features a closed area of one hundred forty-four meters and forty square decimeters, complemented by a covered terrace of sixty meters and nine square decimeters, and an uncovered terrace of eight meters and fourteen square decimeters. Additionally, it includes a laundry room of three meters and eighteen square decimeters, with fourteen meters and sixty-six square decimeters in common areas. The interior is organized with an entry hall leading to a kitchen, a guest bathroom, a living-dining room, and another hallway. The resting area includes a bedroom with its own bathroom, a master bedroom with a master bathroom, and a second bedroom also with its own bathroom. The layout is completed by a laundry room, a covered terrace, and an uncovered terrace, ensuring comfort and functionality throughout all spaces. The property ...