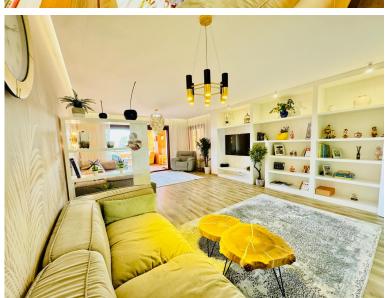

## ■■■■■■■■■■■ IN BAHÍA DE MARBELLA

The property boasts an elegant layout and well-defined spaces. It features a closed area of one hundred forty-four meters and forty square decimeters, complemented by a covered terrace of sixty meters and nine square decimeters, and an uncovered terrace of eight meters and fourteen square decimeters. Additionally, it includes a laundry room of three meters and eighteen square decimeters, with fourteen meters and sixty-six square decimeters in common areas. The interior is organized with an entry hall leading to a kitchen, a guest bathroom, a living-dining room, and another hallway. The resting area includes a bedroom with its own bathroom, a master bedroom with a master bathroom, and a second bedroom also with its own bathroom. The layout is completed by a laundry room, a covered terrace, and an uncovered terrace, ensuring comfort and functionality throughout all spaces. The property ...