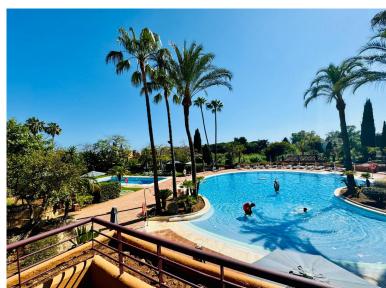

## ■■■■■■■■■■■ IN BAHÍA DE MARBELLA

The property boasts an elegant layout and well-defined spaces. It features a closed area of one hundred forty-four meters and forty square decimeters, complemented by a covered terrace of sixty meters and nine square decimeters, and an uncovered terrace of eight meters and fourteen square decimeters. Additionally, it includes a laundry room of three meters and eighteen square decimeters, with fourteen meters and sixty-six square decimeters in common areas. The interior is organized with an entry hall leading to a kitchen, a guest bathroom, a living-dining room, and another hallway. The resting area includes a bedroom with its own bathroom, a master bedroom with a master bathroom, and a second bedroom also with its own bathroom. The layout is completed by a laundry room, a covered terrace, and an uncovered terrace, ensuring comfort and functionality throughout all spaces. The property ...