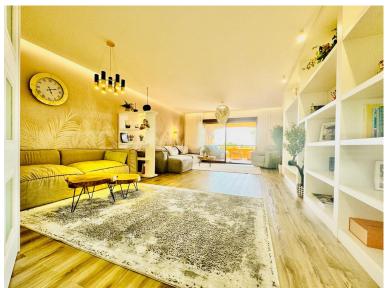

## ■■■■■■■■■■■ IN BAHÍA DE MARBELLA

The property boasts an elegant layout and well-defined spaces. It features a closed area of one hundred forty-four meters and forty square decimeters, complemented by a covered terrace of sixty meters and nine square decimeters, and an uncovered terrace of eight meters and fourteen square decimeters. Additionally, it includes a laundry room of three meters and eighteen square decimeters, with fourteen meters and sixty-six square decimeters in common areas. The interior is organized with an entry hall leading to a kitchen, a guest bathroom, a living-dining room, and another hallway. The resting area includes a bedroom with its own bathroom, a master bedroom with a master bathroom, and a second bedroom also with its own bathroom. The layout is completed by a laundry room, a covered terrace, and an uncovered terrace, ensuring comfort and functionality throughout all spaces. The property ...