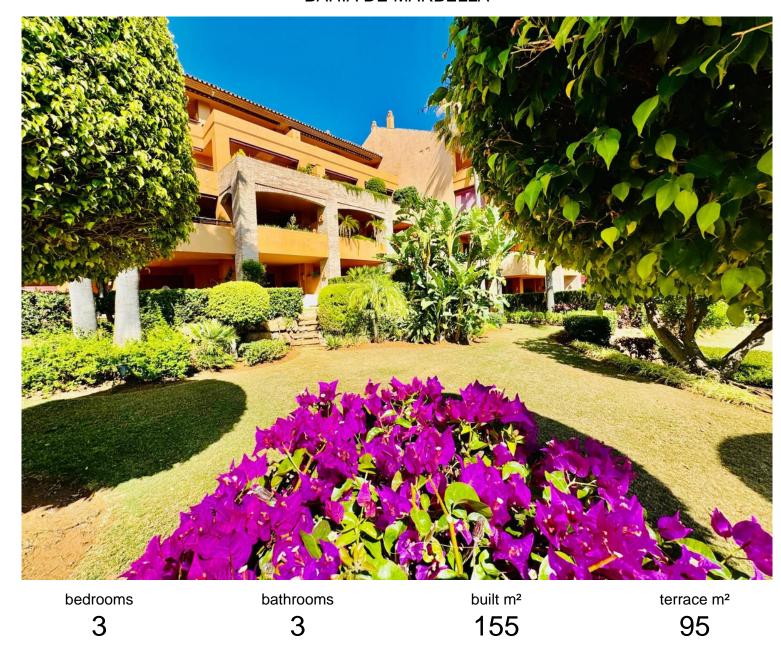

## BAHÍA DE MARBELLA

## ■■■■■■■■■■■ IN BAHÍA DE MARBELLA

The property boasts an elegant layout and well-defined spaces. It features a closed area of one hundred forty-four meters and forty square decimeters, complemented by a covered terrace of sixty meters and nine square decimeters, and an uncovered terrace of eight meters and fourteen square decimeters. Additionally, it includes a laundry room of three meters and eighteen square decimeters, with fourteen meters and sixty-six square decimeters in common areas. The interior is organized with an entry hall leading to a kitchen, a guest bathroom, a living-dining room, and another hallway. The resting area includes a bedroom with its own bathroom, a master bedroom with a master bathroom, and a second bedroom also with its own bathroom. The layout is completed by a laundry room, a covered terrace, and an uncovered terrace, ensuring comfort and functionality throughout all spaces. The property ...