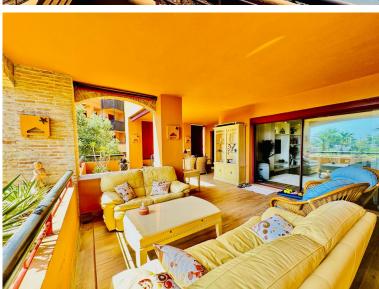

## ■■■■■■■■■■■ IN BAHÍA DE MARBELLA

The property boasts an elegant layout and well-defined spaces. It features a closed area of one hundred forty-four meters and forty square decimeters, complemented by a covered terrace of sixty meters and nine square decimeters, and an uncovered terrace of eight meters and fourteen square decimeters. Additionally, it includes a laundry room of three meters and eighteen square decimeters, with fourteen meters and sixty-six square decimeters in common areas. The interior is organized with an entry hall leading to a kitchen, a guest bathroom, a living-dining room, and another hallway. The resting area includes a bedroom with its own bathroom, a master bedroom with a master bathroom, and a second bedroom also with its own bathroom. The layout is completed by a laundry room, a covered terrace, and an uncovered terrace, ensuring comfort and functionality throughout all spaces. The property ...