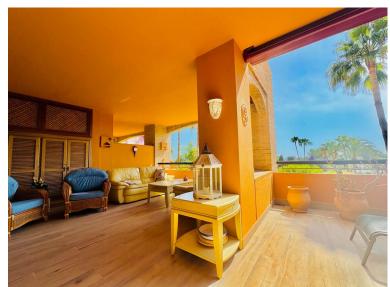

## ■■■■■■■■■■■ IN BAHÍA DE MARBELLA

The property boasts an elegant layout and well-defined spaces. It features a closed area of one hundred forty-four meters and forty square decimeters, complemented by a covered terrace of sixty meters and nine square decimeters, and an uncovered terrace of eight meters and fourteen square decimeters. Additionally, it includes a laundry room of three meters and eighteen square decimeters, with fourteen meters and sixty-six square decimeters in common areas. The interior is organized with an entry hall leading to a kitchen, a guest bathroom, a living-dining room, and another hallway. The resting area includes a bedroom with its own bathroom, a master bedroom with a master bathroom, and a second bedroom also with its own bathroom. The layout is completed by a laundry room, a covered terrace, and an uncovered terrace, ensuring comfort and functionality throughout all spaces. The property ...