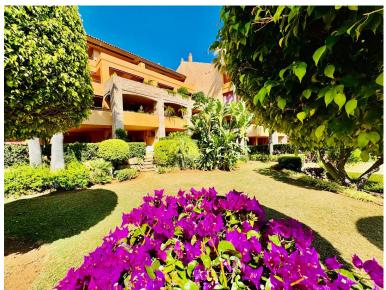

## ■■■■■■■■■■■ IN BAHÍA DE MARBELLA

The property boasts an elegant layout and well-defined spaces. It features a closed area of one hundred forty-four meters and forty square decimeters, complemented by a covered terrace of sixty meters and nine square decimeters, and an uncovered terrace of eight meters and fourteen square decimeters. Additionally, it includes a laundry room of three meters and eighteen square decimeters, with fourteen meters and sixty-six square decimeters in common areas. The interior is organized with an entry hall leading to a kitchen, a guest bathroom, a living-dining room, and another hallway. The resting area includes a bedroom with its own bathroom, a master bedroom with a master bathroom, and a second bedroom also with its own bathroom. The layout is completed by a laundry room, a covered terrace, and an uncovered terrace, ensuring comfort and functionality throughout all spaces. The property ...