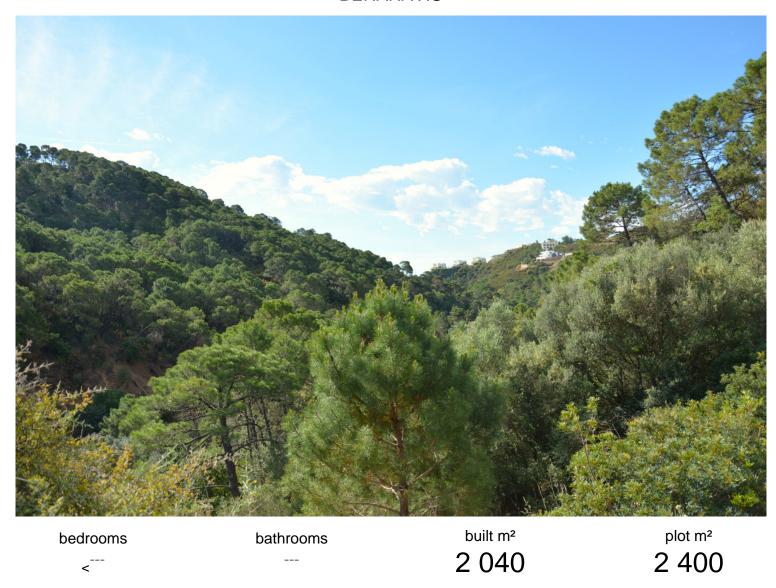

## ■■■■■■ IN BENAHAVÍS

Residential plot in Montemayor embraced by incredible nature and bathed in silence and the singing of birds. Located atop the hills of Benahavis, within the natural enclave of the Monte Mayor Valley, plot A15, spanning 2,400 square meters with a maximum building capacity of 292,80 square meters, gazes upon one of the splendid vistas offered by the southern Mediterranean landscape, ideal for constructing a residence that seamlessly integrates with, respects, and blends into the natural landscape of Monte Mayor Valley. The Monte Mayor Valley in Benahavis is a corner of extraordinary beauty nestled on the Costa del Sol, in the province of Malaga, Spain. This valley is characterized by its stunning natural landscape and rural charm, making it a highly attractive place to visit and enjoy nature and tranquillity. It is surrounded by majestic mountains that create a breath-taking backdrop. T...