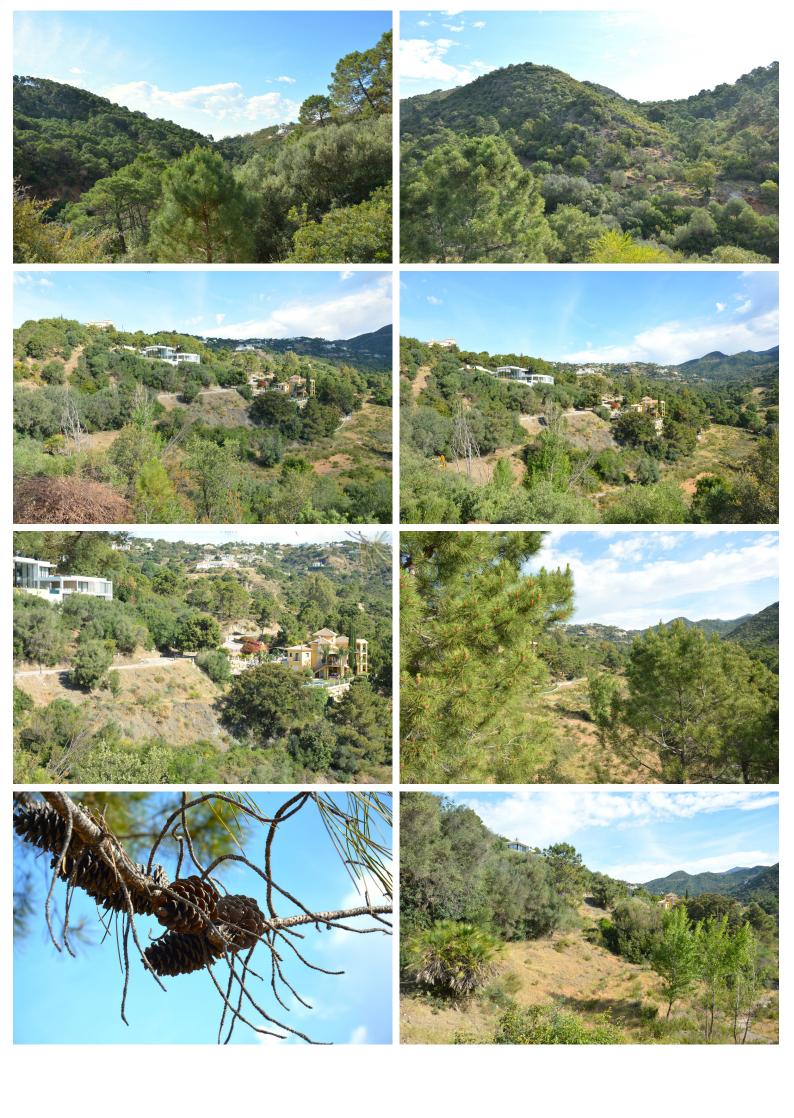

## ■■■■■■ IN BENAHAVÍS

Residential plot in Montemayor embraced by incredible nature and bathed in silence and the singing of birds. Located atop the hills of Benahavis, within the natural enclave of the Monte Mayor Valley, plot A15, spanning 2,400 square meters with a maximum building capacity of 292,80 square meters, gazes upon one of the splendid vistas offered by the southern Mediterranean landscape, ideal for constructing a residence that seamlessly integrates with, respects, and blends into the natural landscape of Monte Mayor Valley. The Monte Mayor Valley in Benahavis is a corner of extraordinary beauty nestled on the Costa del Sol, in the province of Malaga, Spain. This valley is characterized by its stunning natural landscape and rural charm, making it a highly attractive place to visit and enjoy nature and tranquillity. It is surrounded by majestic mountains that create a breath-taking backdrop. T...