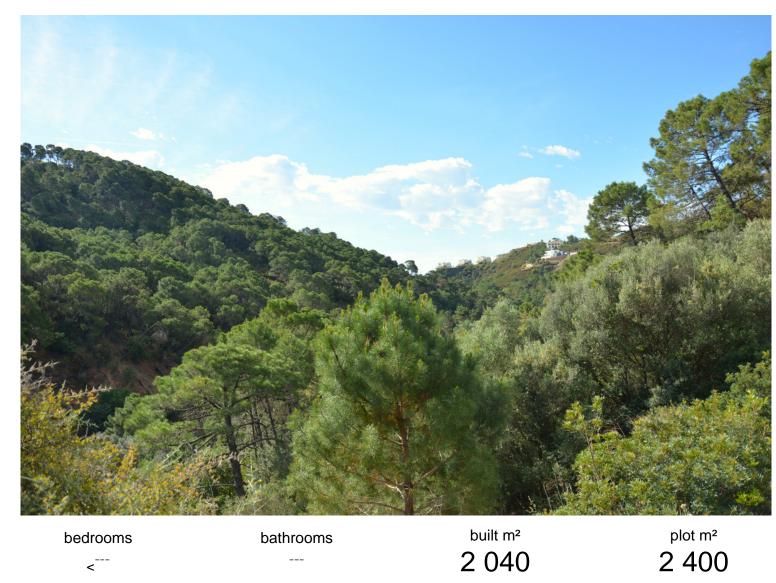

## ■■■■■■ IN BENAHAVÍS

Residential plot in Montemayor embraced by incredible nature and bathed in silence and the singing of birds. Located atop the hills of Benahavis, within the natural enclave of the Monte Mayor Valley, plot A15, spanning 2,400 square meters with a maximum building capacity of 292,80 square meters, gazes upon one of the splendid vistas offered by the southern Mediterranean landscape, ideal for constructing a residence that seamlessly integrates with, respects, and blends into the natural landscape of Monte Mayor Valley. The Monte Mayor Valley in Benahavis is a corner of extraordinary beauty nestled on the Costa del Sol, in the province of Malaga, Spain. This valley is characterized by its stunning natural landscape and rural charm, making it a highly attractive place to visit and enjoy nature and tranquillity. It is surrounded by majestic mountains that create a breath-taking backdrop. T...