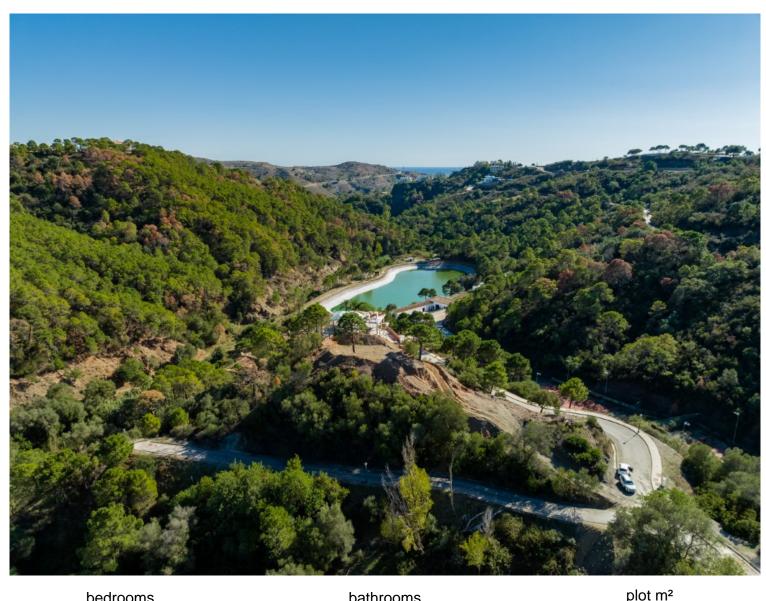

## **BENAHAVÍS**

bedrooms bathrooms plot  $m^2$  < -- 2870

## ■■■■■■ IN BENAHAVÍS

Residential plot in Montemayor, introducing a unique opportunity in an exclusive setting. Located atop the hills of Benahavis, within the natural enclave of the Montemayor Valley, plot A16, is a private sanctuary, a blank canvas to create the home of your dreams. A natural paradise bathed in the warm southern sun, where a lush forest, majestic mountains, a serene lake, and the vast sea intertwine in an unparalleled spectacle. This 2,870 square meter plot, located in the prestigious Montemayor development, invites you to explore endless possibilities. With a maximum building capacity of 366 square meters, this space offers the freedom to build a customized oasis, tailored to your needs. Adjacent to it, you will find top-notch tennis courts and golf courses, along with the most exclusive clubs, making this place a landmark in southern Spain for those seeking to indulge in life to the fu...