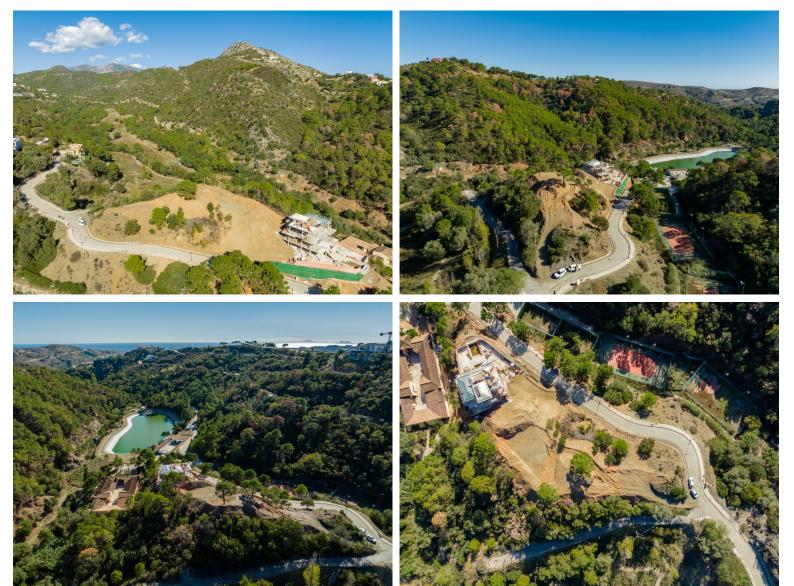

## ■■■■■■ IN BENAHAVÍS

Residential plot in Montemayor, introducing a unique opportunity in an exclusive setting. Located atop the hills of Benahavis, within the natural enclave of the Montemayor Valley, plot A16, is a private sanctuary, a blank canvas to create the home of your dreams. A natural paradise bathed in the warm southern sun, where a lush forest, majestic mountains, a serene lake, and the vast sea intertwine in an unparalleled spectacle. This 2,870 square meter plot, located in the prestigious Montemayor development, invites you to explore endless possibilities. With a maximum building capacity of 366 square meters, this space offers the freedom to build a customized oasis, tailored to your needs. Adjacent to it, you will find top-notch tennis courts and golf courses, along with the most exclusive clubs, making this place a landmark in southern Spain for those seeking to indulge in life to the fu...