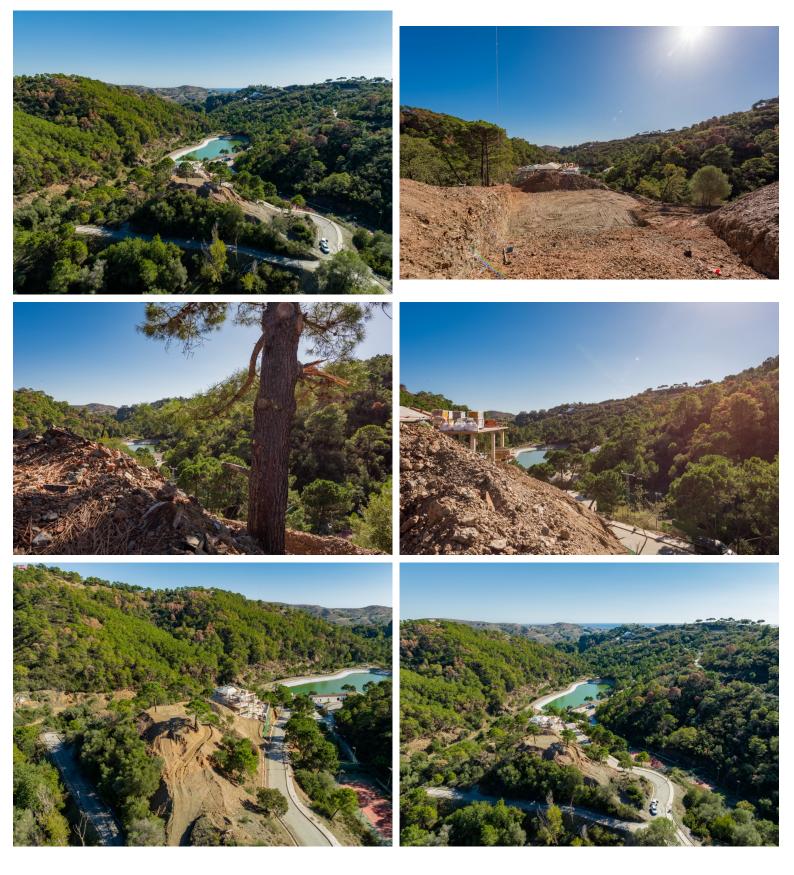

## ■■■■■■ IN BENAHAVÍS

Residential plot in Montemayor, introducing a unique opportunity in an exclusive setting. Located atop the hills of Benahavis, within the natural enclave of the Montemayor Valley, plot A16, is a private sanctuary, a blank canvas to create the home of your dreams. A natural paradise bathed in the warm southern sun, where a lush forest, majestic mountains, a serene lake, and the vast sea intertwine in an unparalleled spectacle. This 2,870 square meter plot, located in the prestigious Montemayor development, invites you to explore endless possibilities. With a maximum building capacity of 366 square meters, this space offers the freedom to build a customized oasis, tailored to your needs. Adjacent to it, you will find top-notch tennis courts and golf courses, along with the most exclusive clubs, making this place a landmark in southern Spain for those seeking to indulge in life to the fu...