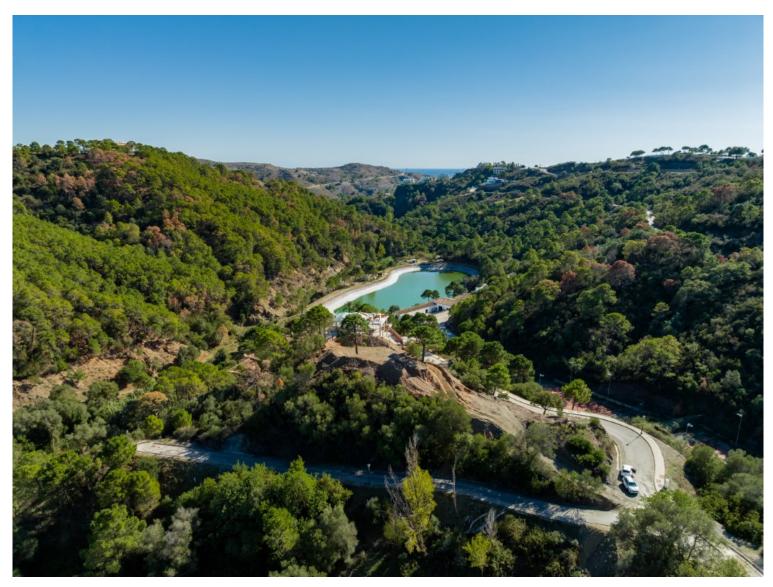

## ■■■■■■ IN BENAHAVÍS

Residential plot in Montemayor, introducing a unique opportunity in an exclusive setting. Located atop the hills of Benahavis, within the natural enclave of the Montemayor Valley, plot A16, is a private sanctuary, a blank canvas to create the home of your dreams. A natural paradise bathed in the warm southern sun, where a lush forest, majestic mountains, a serene lake, and the vast sea intertwine in an unparalleled spectacle. This 2,870 square meter plot, located in the prestigious Montemayor development, invites you to explore endless possibilities. With a maximum building capacity of 366 square meters, this space offers the freedom to build a customized oasis, tailored to your needs. Adjacent to it, you will find top-notch tennis courts and golf courses, along with the most exclusive clubs, making this place a landmark in southern Spain for those seeking to indulge in life to the fu...