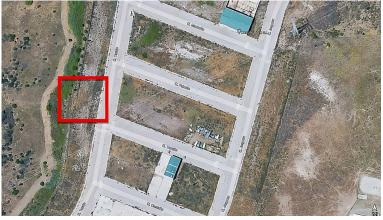

## IN CASARES

The unbuilt plot, located on Taraje Street, in the Los Pedregales Poligono Industrial , within the Municipal District of Casares, in the Province of Málaga. It is located on Land Suitable for Industrial Buildings (Rest), according to the General Urban Planning Plan of the Casares City Council in its Partial Adaptation to the LOUA of the NN.SS. of the year 1986, with final approval in March 2010. Likewise, the UR-IND Sector has been developed through the Partial Plan of the "Los Pedregales" Industrial Estate, with approval in April 2005. ORDINANCES OF EACH ZONE: INDUSTRIAL ZONE Light industrial activities or services of an industrial nature. Nursery housing is allowed and can only be located in facilities whose plot is greater than 1,000 m<sup>2</sup> and useful surface area will not exceed 100 m<sup>2</sup>. BASEMENT, maximum 30% of the surface of the warehouse, not being counted as buildable sur...