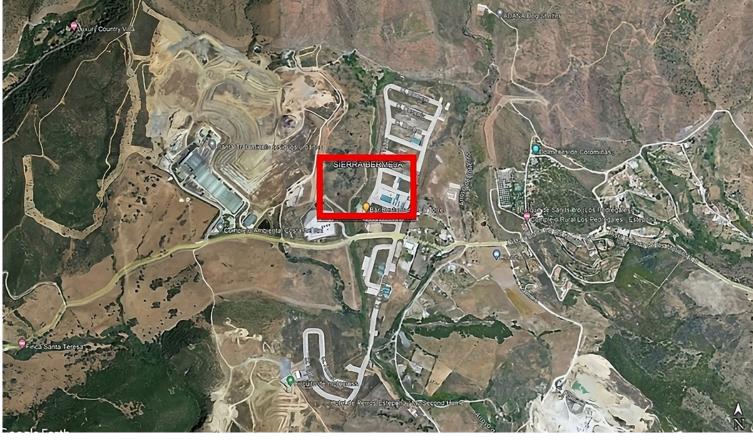

## IN CASARES

The unbuilt plot, located on Taraje Street, in the Los Pedregales Poligono Industrial , within the Municipal District of Casares, in the Province of Málaga. It is located on Land Suitable for Industrial Buildings (Rest), according to the General Urban Planning Plan of the Casares City Council in its Partial Adaptation to the LOUA of the NN.SS. of the year 1986, with final approval in March 2010. Likewise, the UR-IND Sector has been developed through the Partial Plan of the "Los Pedregales" Industrial Estate, with approval in April 2005. ORDINANCES OF EACH ZONE: INDUSTRIAL ZONE Light industrial activities or services of an industrial nature. Nursery housing is allowed and can only be located in facilities whose plot is greater than 1,000 m<sup>2</sup> and useful surface area will not exceed 100 m<sup>2</sup>. BASEMENT, maximum 30% of the surface of the warehouse, not being counted as buildable sur...