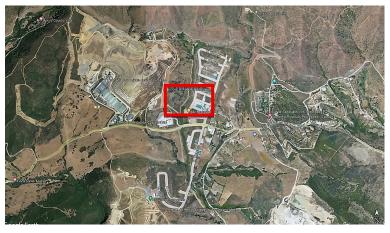

## IN CASARES

The unbuilt plot, located on Taraje Street, in the Los Pedregales Poligono Industrial , within the Municipal District of Casares, in the Province of Málaga. It is located on Land Suitable for Industrial Buildings (Rest), according to the General Urban Planning Plan of the Casares City Council in its Partial Adaptation to the LOUA of the NN.SS. of the year 1986, with final approval in March 2010. Likewise, the UR-IND Sector has been developed through the Partial Plan of the "Los Pedregales" Industrial Estate, with approval in April 2005. ORDINANCES OF EACH ZONE: INDUSTRIAL ZONE Light industrial activities or services of an industrial nature. Nursery housing is allowed and can only be located in facilities whose plot is greater than 1,000 m<sup>2</sup> and useful surface area will not exceed 100 m<sup>2</sup>. BASEMENT, maximum 30% of the surface of the warehouse, not being counted as buildable sur...