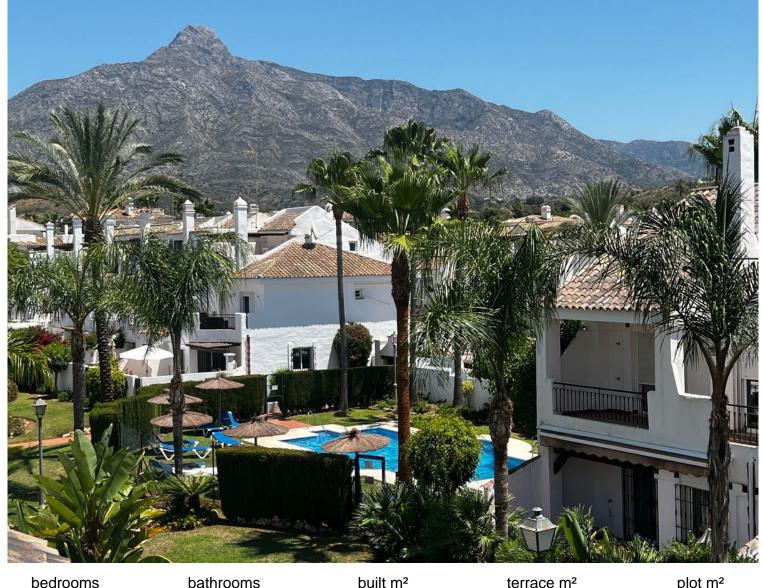

## NUEVA ANDALUCÍA

| bedrooms | bathrooms | built m² | terrace m <sup>2</sup> | plot m <sup>2</sup> |
|----------|-----------|----------|------------------------|---------------------|
| 4        | 3         | 146      | 25                     | 40                  |

## ■■■ IN NUEVA ANDALUCÍA

Stunning property in a super location convenient for walking to Aloha College, Puerto Banus, Dama de Noche Golf, local shops and restaurants. A very popular location for families and investors. This house has 4 bedrooms spread over 3 floors and is in a very good condition with a reformed new modern kitchen. At the front of the house you will find parking for a car behind an electric gate and a front terrace. The living accomodation is open plan with a feature fireplace in the living room seperating the living room and dining area both of which have doors leading onto a terrace and garden area. The garden has a gate leading out to the communal garden which leads to the communal swimming pool. The kitchen is modern and fully fitted with a window overlooking the front of the house and a door leading to the front terrace. In addition there is a guest WC on this level. Upstairs you will...