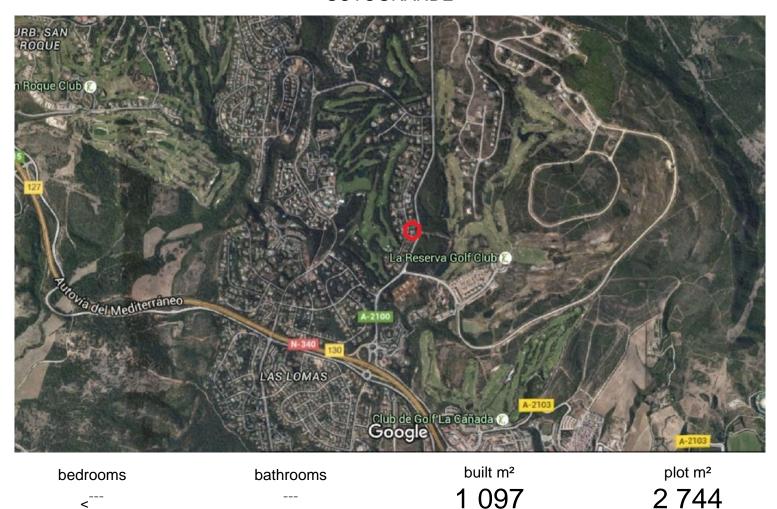

## ■■■■■■ IN SOTOGRANDE

Urban plot for sale in Sotogrande Alto, with views to La Reserva and Valderrama golf courses. This area is a timeless residence for the priviledged owners, in the midst of one of the most exclusive neighbourhoods in southern Europe. This plot is located in a peaceful setting yet close to all amenitites, Sotogrande International School, La Reserva and Valderrama golf courses. This plot is nearly rectangular, slightly sloping and has a maximum occupancy of 33% of the plot area. Buildability is max 40% or 1.097 square meters. Maximum height is 2 floors or 6,50 meters. A 3rd floor is authorized if it does not exceed 30% of plan built area. Separation to private plots is minimum 3 meters, to public boundiaries minimum 6 meters. We also offer to purchase the neighbors plot and project. Contact us for more information.