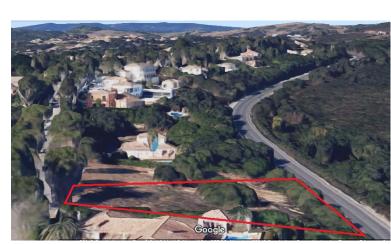

## ■■■■■■ IN SOTOGRANDE

Urban plot for sale in Sotogrande Alto, with views to La Reserva and Valderrama golf courses. This area is a timeless residence for the priviledged owners, in the midst of one of the most exclusive neighbourhoods in southern Europe. This plot is located in a peaceful setting yet close to all amenitites, Sotogrande International School, La Reserva and Valderrama golf courses. This plot is nearly rectangular, slightly sloping and has a maximum occupancy of 33% of the plot area. Buildability is max 40% or 1.097 square meters. Maximum height is 2 floors or 6,50 meters. A 3rd floor is authorized if it does not exceed 30% of plan built area. Separation to private plots is minimum 3 meters, to public boundiaries minimum 6 meters. We also offer to purchase the neighbors plot and project. Contact us for more information.