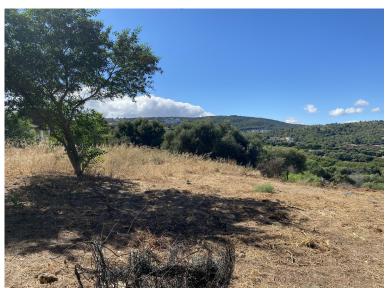

## ■■■■■■ IN SOTOGRANDE

Urban plot for sale in Sotogrande Alto, with views to La Reserva and Valderrama golf courses. This area is a timeless residence for the priviledged owners, in the midst of one of the most exclusive neighbourhoods in southern Europe. This plot is located in a peaceful setting yet close to all amenitites, Sotogrande International School, La Reserva and Valderrama golf courses. This plot is nearly rectangular, slightly sloping and has a maximum occupancy of 33% of the plot area. Buildability is max 40% or 1.097 square meters. Maximum height is 2 floors or 6,50 meters. A 3rd floor is authorized if it does not exceed 30% of plan built area. Separation to private plots is minimum 3 meters, to public boundiaries minimum 6 meters. We also offer to purchase the neighbors plot and project. Contact us for more information.