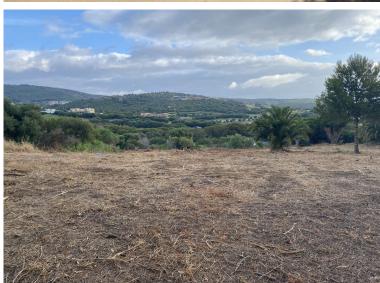

## ■■■■■■ IN SOTOGRANDE

Urban plot for sale in Sotogrande Alto, with views to La Reserva and Valderrama golf courses. This area is a timeless residence for the priviledged owners, in the midst of one of the most exclusive neighbourhoods in southern Europe. This plot is located in a peaceful setting yet close to all amenitites, Sotogrande International School, La Reserva and Valderrama golf courses. This plot is nearly rectangular, slightly sloping and has a maximum occupancy of 33% of the plot area. Buildability is max 40% or 1.097 square meters. Maximum height is 2 floors or 6,50 meters. A 3rd floor is authorized if it does not exceed 30% of plan built area. Separation to private plots is minimum 3 meters, to public boundiaries minimum 6 meters. We also offer to purchase the neighbors plot and project. Contact us for more information.