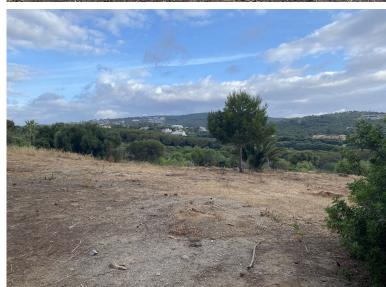

## ■■■■■■ IN SOTOGRANDE

Urban plot for sale in Sotogrande Alto, with views to La Reserva and Valderrama golf courses. This area is a timeless residence for the priviledged owners, in the midst of one of the most exclusive neighbourhoods in southern Europe. This plot is located in a peaceful setting yet close to all amenitites, Sotogrande International School, La Reserva and Valderrama golf courses. This plot is nearly rectangular, slightly sloping and has a maximum occupancy of 33% of the plot area. Buildability is max 40% or 1.097 square meters. Maximum height is 2 floors or 6,50 meters. A 3rd floor is authorized if it does not exceed 30% of plan built area. Separation to private plots is minimum 3 meters, to public boundiaries minimum 6 meters. We also offer to purchase the neighbors plot and project. Contact us for more information.