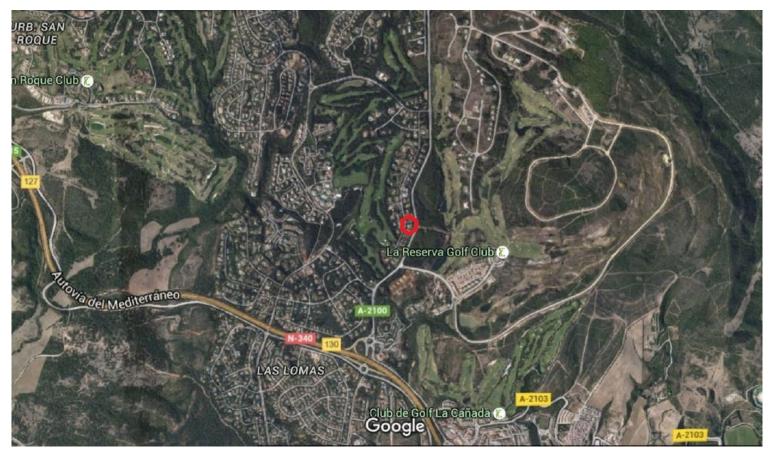

## ■■■■■■ IN SOTOGRANDE

Urban plot for sale in Sotogrande Alto, with views to La Reserva and Valderrama golf courses. This area is a timeless residence for the priviledged owners, in the midst of one of the most exclusive neighbourhoods in southern Europe. This plot is located in a peaceful setting yet close to all amenitites, Sotogrande International School, La Reserva and Valderrama golf courses. This plot is nearly rectangular, slightly sloping and has a maximum occupancy of 33% of the plot area. Buildability is max 40% or 1.097 square meters. Maximum height is 2 floors or 6,50 meters. A 3rd floor is authorized if it does not exceed 30% of plan built area. Separation to private plots is minimum 3 meters, to public boundiaries minimum 6 meters. We also offer to purchase the neighbors plot and project. Contact us for more information.