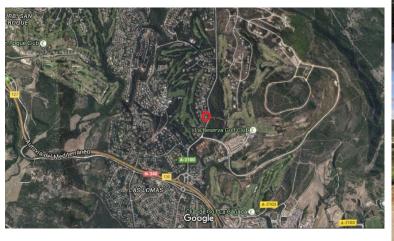

## ■■■■■■ IN SOTOGRANDE

Urban plot for sale in Sotogrande Alto, with views to La Reserva and Valderrama golf courses. This area is a timeless residence for the priviledged owners, in the midst of one of the most exclusive neighbourhoods in southern Europe. This plot is located in a peaceful setting yet close to all amenitites, Sotogrande International School, La Reserva and Valderrama golf courses. This plot is nearly rectangular, slightly sloping and has a maximum occupancy of 33% of the plot area. Buildability is max 40% or 1.097 square meters. Maximum height is 2 floors or 6,50 meters. A 3rd floor is authorized if it does not exceed 30% of plan built area. Separation to private plots is minimum 3 meters, to public boundiaries minimum 6 meters. We also offer to purchase the neighbors plot and project. Contact us for more information.