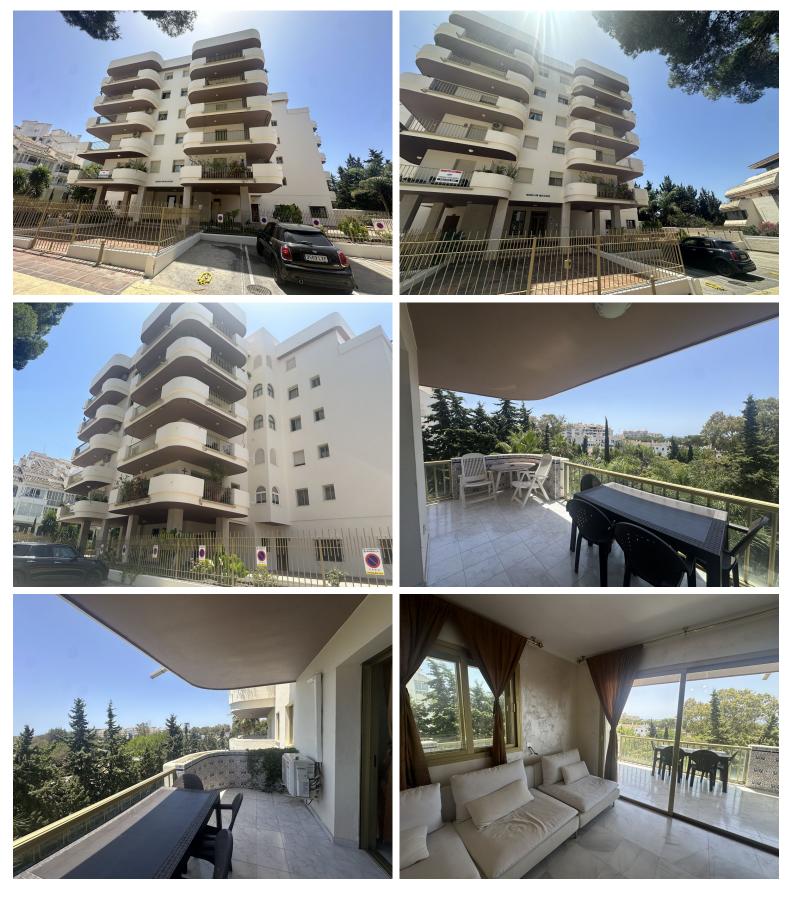

## IN NUEVA ANDALUCÍA

Comes with underground parking and storeroom. Next to Hard Rock Hotel! A very well located 2 bedroom apartment within the area of Hard Rock Hotel, Nueva Andalucia. This 2 bedroom apartment is in one of the original buildings that were built on the outskirts of Puerto Banus to provide accommodation for those who started to visit the famous marina. Located on the third floor and with southern orientation, this apartment comprises of a good-sized kitchen with utility room and plenty of light. A living and dining room combined with wrap around terrace on the outside, especially nice because of the corner position of this apartment. There are 2 bedrooms each with ensuite bathroom. The property will benefit from reforming and updating, but not only is it a superb unit for rental within this highly popular area of Puerto Banus, it also has it's own tourist rental license, and is the onl...