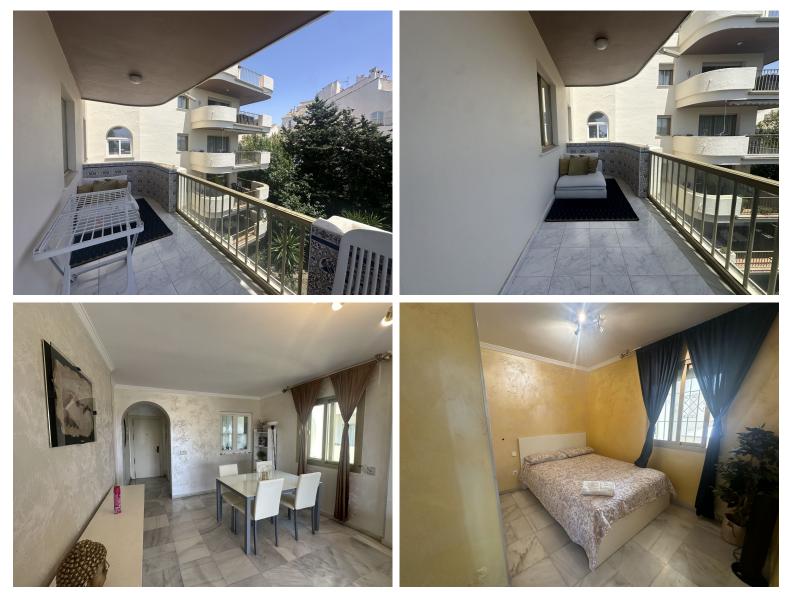

## IN NUEVA ANDALUCÍA

Comes with underground parking and storeroom. Next to Hard Rock Hotel! A very well located 2 bedroom apartment within the area of Hard Rock Hotel, Nueva Andalucia. This 2 bedroom apartment is in one of the original buildings that were built on the outskirts of Puerto Banus to provide accommodation for those who started to visit the famous marina. Located on the third floor and with southern orientation, this apartment comprises of a good-sized kitchen with utility room and plenty of light. A living and dining room combined with wrap around terrace on the outside, especially nice because of the corner position of this apartment. There are 2 bedrooms each with ensuite bathroom. The property will benefit from reforming and updating, but not only is it a superb unit for rental within this highly popular area of Puerto Banus, it also has it's own tourist rental license, and is the onl...