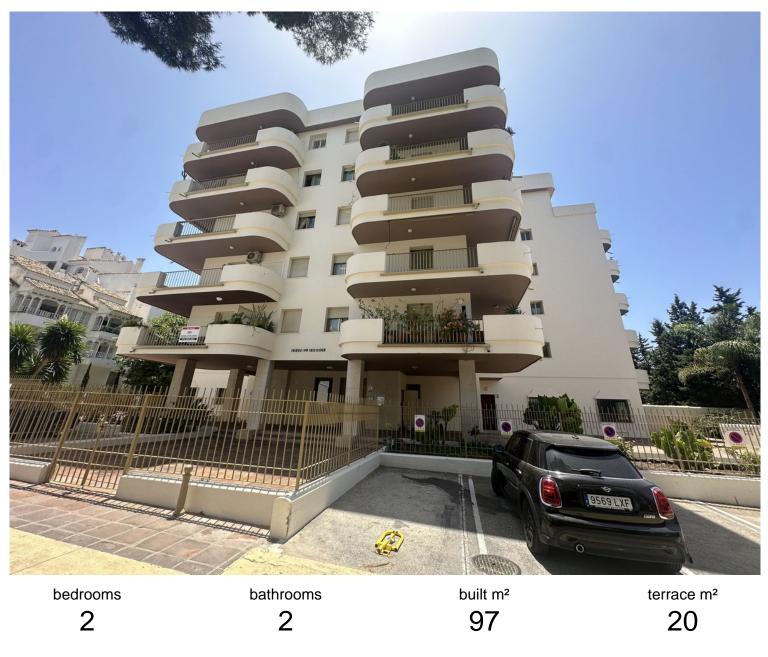

## IN NUEVA ANDALUCÍA

Comes with underground parking and storeroom. Next to Hard Rock Hotel! A very well located 2 bedroom apartment within the area of Hard Rock Hotel, Nueva Andalucia. This 2 bedroom apartment is in one of the original buildings that were built on the outskirts of Puerto Banus to provide accommodation for those who started to visit the famous marina. Located on the third floor and with southern orientation, this apartment comprises of a good-sized kitchen with utility room and plenty of light. A living and dining room combined with wrap around terrace on the outside, especially nice because of the corner position of this apartment. There are 2 bedrooms each with ensuite bathroom. The property will benefit from reforming and updating, but not only is it a superb unit for rental within this highly popular area of Puerto Banus, it also has it's own tourist rental license, and is the onl...