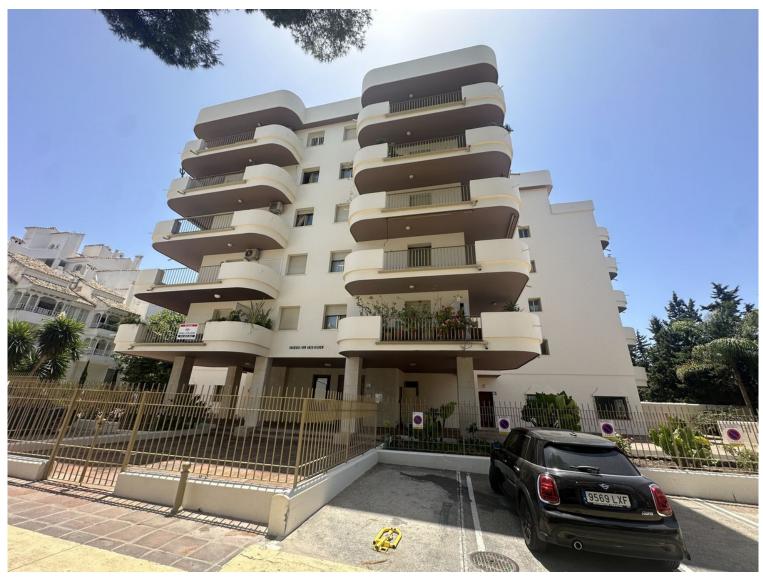

## NUEVA ANDALUCÍA

bedrooms bathrooms built  $m^2$  terrace  $m^2$  2 97 20

## ■■■■■■■■■■■ IN NUEVA ANDALUCÍA

Comes with underground parking and storeroom. Next to Hard Rock Hotel! A very well located 2 bedroom apartment within the area of Hard Rock Hotel, Nueva Andalucia. This 2 bedroom apartment is in one of the original buildings that were built on the outskirts of Puerto Banus to provide accommodation for those who started to visit the famous marina. Located on the third floor and with southern orientation, this apartment comprises of a good-sized kitchen with utility room and plenty of light. A living and dining room combined with wrap around terrace on the outside, especially nice because of the corner position of this apartment. There are 2 bedrooms each with ensuite bathroom. The property will benefit from reforming and updating, but not only is it a superb unit for rental within this highly popular area of Puerto Banus, it also has it's own tourist rental license, and is the onl...