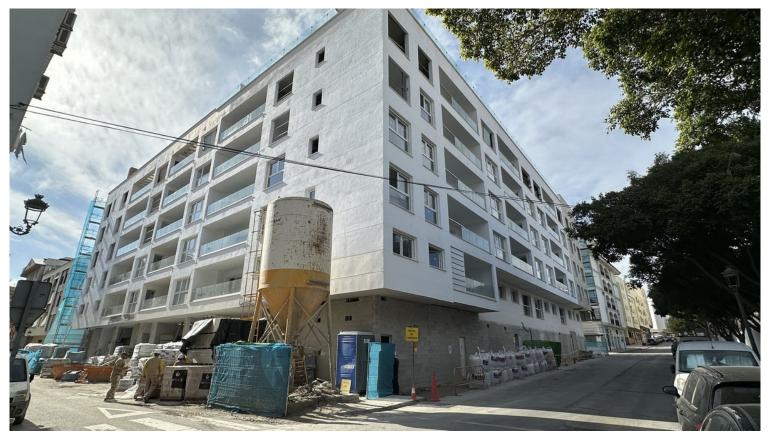

## **BESTEPONA**

Local 1: Price €267,823 plus 21% VAT. Built area: 92.39 m². Local 2: Price €312,618 plus 21% VAT. Built area: 112.60 m².THEY CAN BE USED FOR HOSPITALITY, COMMERCIAL, OR OFFICE PURPOSES. The complex is located 150m from the beach in Estepona, very close to schools, shops, hospitals, and transportation. Location: 20 minutes from Puerto Banús (Marbella), 45 minutes from Málaga Airport. Estepona is one of the most popular areas on the coast in terms of rental demand throughout the year. Commercial property, Estepona, Costa del Sol.Built 92 m². Position: Town, Close to Shops, Close to the Sea, Close to Town, Close to Schools, Close to Marina. Orientation: Northeast. Condition: Excellent, Recently Renovated, New Construction. Climate Control: Pre-installed A/C, Hot A/C, Cold A/C. Views: Urban.Parking: Underground. Utilities: Electricity, Drinkable Water. Category: Bargain, Investment, Off P...