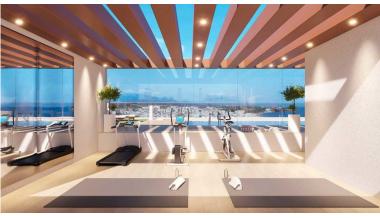

## **BESTEPONA**

Local 1: Price €267,823 plus 21% VAT. Built area: 92.39 m². Local 2: Price €312,618 plus 21% VAT. Built area: 112.60 m².THEY CAN BE USED FOR HOSPITALITY, COMMERCIAL, OR OFFICE PURPOSES. The complex is located 150m from the beach in Estepona, very close to schools, shops, hospitals, and transportation. Location: 20 minutes from Puerto Banús (Marbella), 45 minutes from Málaga Airport. Estepona is one of the most popular areas on the coast in terms of rental demand throughout the year. Commercial property, Estepona, Costa del Sol.Built 92 m². Position: Town, Close to Shops, Close to the Sea, Close to Town, Close to Schools, Close to Marina. Orientation: Northeast. Condition: Excellent, Recently Renovated, New Construction. Climate Control: Pre-installed A/C, Hot A/C, Cold A/C. Views: Urban.Parking: Underground. Utilities: Electricity, Drinkable Water. Category: Bargain, Investment, Off P...