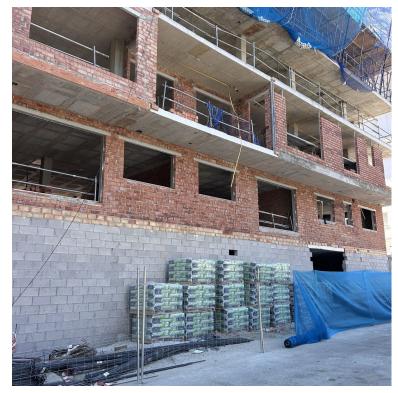

## **BESTEPONA**

Local 1: Price €267,823 plus 21% VAT. Built area: 92.39 m². Local 2: Price €312,618 plus 21% VAT. Built area: 112.60 m².THEY CAN BE USED FOR HOSPITALITY, COMMERCIAL, OR OFFICE PURPOSES. The complex is located 150m from the beach in Estepona, very close to schools, shops, hospitals, and transportation. Location: 20 minutes from Puerto Banús (Marbella), 45 minutes from Málaga Airport. Estepona is one of the most popular areas on the coast in terms of rental demand throughout the year. Commercial property, Estepona, Costa del Sol.Built 92 m². Position: Town, Close to Shops, Close to the Sea, Close to Town, Close to Schools, Close to Marina. Orientation: Northeast. Condition: Excellent, Recently Renovated, New Construction. Climate Control: Pre-installed A/C, Hot A/C, Cold A/C. Views: Urban.Parking: Underground. Utilities: Electricity, Drinkable Water. Category: Bargain, Investment, Off P...