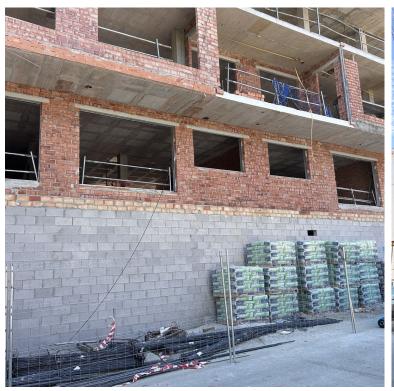

## **BESTEPONA**

Local 1: Price €267,823 plus 21% VAT. Built area: 92.39 m². Local 2: Price €312,618 plus 21% VAT. Built area: 112.60 m².THEY CAN BE USED FOR HOSPITALITY, COMMERCIAL, OR OFFICE PURPOSES. The complex is located 150m from the beach in Estepona, very close to schools, shops, hospitals, and transportation. Location: 20 minutes from Puerto Banús (Marbella), 45 minutes from Málaga Airport. Estepona is one of the most popular areas on the coast in terms of rental demand throughout the year. Commercial property, Estepona, Costa del Sol.Built 92 m². Position: Town, Close to Shops, Close to the Sea, Close to Town, Close to Schools, Close to Marina. Orientation: Northeast. Condition: Excellent, Recently Renovated, New Construction. Climate Control: Pre-installed A/C, Hot A/C, Cold A/C. Views: Urban.Parking: Underground. Utilities: Electricity, Drinkable Water. Category: Bargain, Investment, Off P...