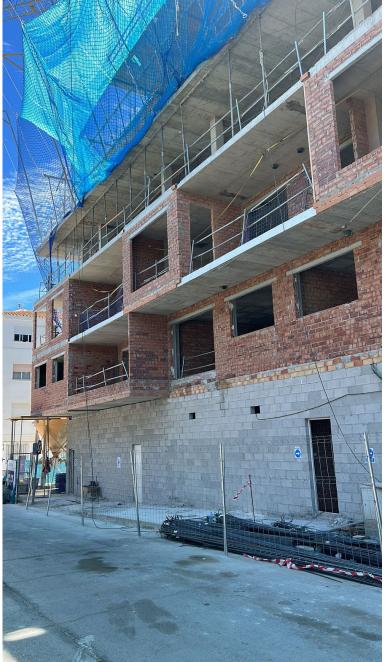

## **BESTEPONA**

Local 1: Price €267,823 plus 21% VAT. Built area: 92.39 m². Local 2: Price €312,618 plus 21% VAT. Built area: 112.60 m².THEY CAN BE USED FOR HOSPITALITY, COMMERCIAL, OR OFFICE PURPOSES. The complex is located 150m from the beach in Estepona, very close to schools, shops, hospitals, and transportation. Location: 20 minutes from Puerto Banús (Marbella), 45 minutes from Málaga Airport. Estepona is one of the most popular areas on the coast in terms of rental demand throughout the year. Commercial property, Estepona, Costa del Sol.Built 92 m². Position: Town, Close to Shops, Close to the Sea, Close to Town, Close to Schools, Close to Marina. Orientation: Northeast. Condition: Excellent, Recently Renovated, New Construction. Climate Control: Pre-installed A/C, Hot A/C, Cold A/C. Views: Urban.Parking: Underground. Utilities: Electricity, Drinkable Water. Category: Bargain, Investment, Off P...