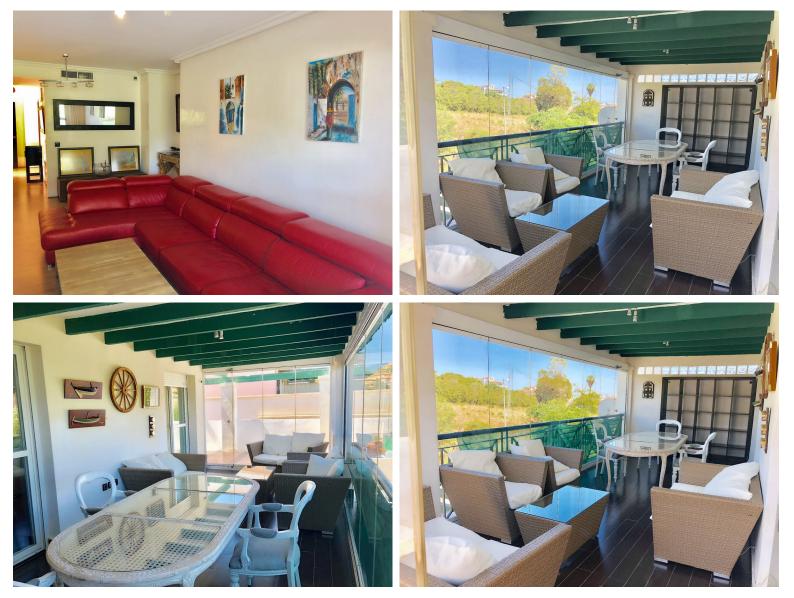

## IN NUEVA ANDALUCÍA

Extra large ample and bright corner apartment in the sought after complex in nueva andalucia just across the road from Puerto Banus. The property has two bedrooms, two bathrooms, living-dining, large kitchen and a full wrap round terrace with views to gardens as well as street. This property is a complete renovation project and offers much potential as is it is corner and larger than the usual two bedroom apartments in the complex, plenty terrace space. Includes allocated garage space inside community just bellow the apartment. The complex has lovely swimming pools and gardens maintained to high standards. Location is superb as you can walk to gym, the beach, restaurants and even has convenient small supermarkets in the neighbourhood. Puerto Banus and the beach at a short walk of 10 minutes away. Schools both public and private less than a 5 minute drive as well as 5 golf courses in ...