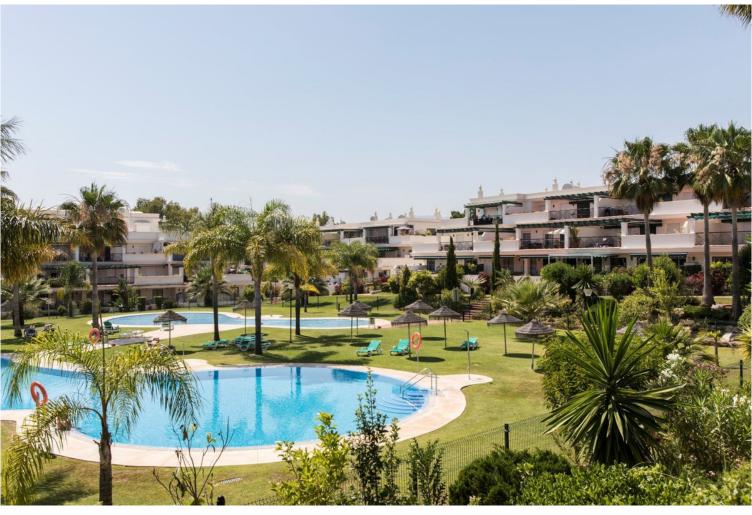

## IN NUEVA ANDALUCÍA

Extra large ample and bright corner apartment in the sought after complex in nueva andalucia just across the road from Puerto Banus. The property has two bedrooms, two bathrooms, living-dining, large kitchen and a full wrap round terrace with views to gardens as well as street. This property is a complete renovation project and offers much potential as is it is corner and larger than the usual two bedroom apartments in the complex, plenty terrace space. Includes allocated garage space inside community just bellow the apartment. The complex has lovely swimming pools and gardens maintained to high standards. Location is superb as you can walk to gym, the beach, restaurants and even has convenient small supermarkets in the neighbourhood. Puerto Banus and the beach at a short walk of 10 minutes away. Schools both public and private less than a 5 minute drive as well as 5 golf courses in ...