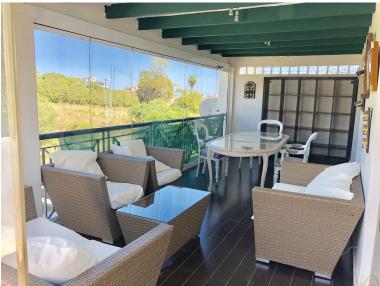

## ■■■■■■■■■■ IN NUEVA ANDALUCÍA

Extra large ample and bright corner apartment in the sought after complex in nueva andalucia just across the road from Puerto Banus. The property has two bedrooms, two bathrooms, living-dining, large kitchen and a full wrap round terrace with views to gardens as well as street. This property offers much potential as is it is corner and larger than the usual two bedroom apartments in the complex, plenty terrace space. Includes alocated garage space inside community just bellow the apartment. The complex has lovely swimming pools and gardens maintained to high standards. Location is superb as you can walk to gym, the beach, restaurants and even has convenient small supermarkets in the neighbourhood. Puerto Banus and the beach at a short walk of 10 minutes away. Schools both public and private less than a 5 minute drive as well as 5 golf courses in the immediate surroundings. Ideal investm...