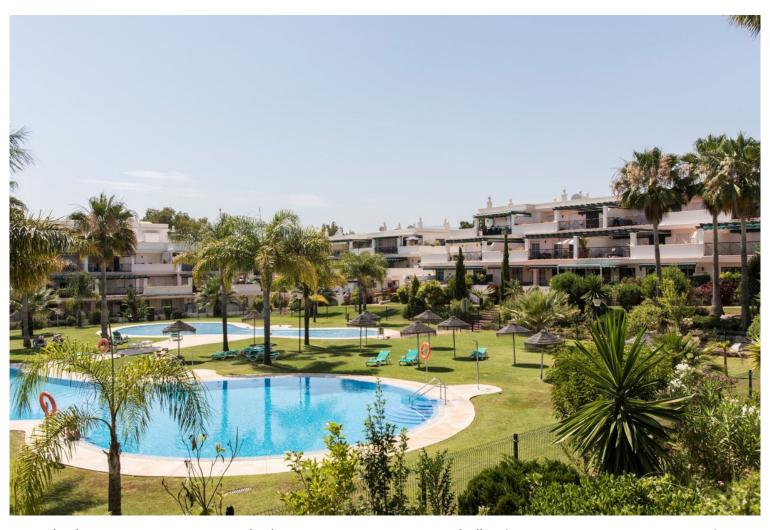

## ■■■■■■■■■■ IN NUEVA ANDALUCÍA

Extra large ample and bright corner apartment in the sought after complex in nueva andalucia just across the road from Puerto Banus. The property has two bedrooms, two bathrooms, living-dining, large kitchen and a full wrap round terrace with views to gardens as well as street. This property offers much potential as is it is corner and larger than the usual two bedroom apartments in the complex, plenty terrace space. Includes alocated garage space inside community just bellow the apartment. The complex has lovely swimming pools and gardens maintained to high standards. Location is superb as you can walk to gym, the beach, restaurants and even has convenient small supermarkets in the neighbourhood. Puerto Banus and the beach at a short walk of 10 minutes away. Schools both public and private less than a 5 minute drive as well as 5 golf courses in the immediate surroundings. Ideal investm...