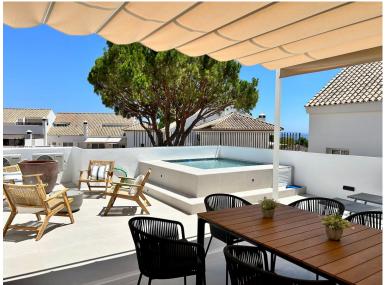

## IN NUEVA ANDALUCÍA

Brand new to the the market and completely renovated to the very highest standard. Located in a gated community within the bustling neighbourhood of Aloha. This south facing duplex penthouse has 4 bedroom and 3 bathrooms. This stunning property features 160m2 interior space with an extensive terrace of 60m2. And it's own small private pool! On top it features beautiful sea and garden views. The property has a large open plan dining/living area on the first floor, complete with 2 bedrooms and 1 bathroom. On the top floor the property features 2 master bedrooms complete with ensuite bathrooms, large wardrobes and breath taking views from the bedroom windows. It boasts lots of natural light, fitted wardrobes in every bedroom and has stylish ceiling spotlights fitted throughout. The kitchen comes fully fitted with a rich walnut colour and handle less cabinetry. Located in one of the...