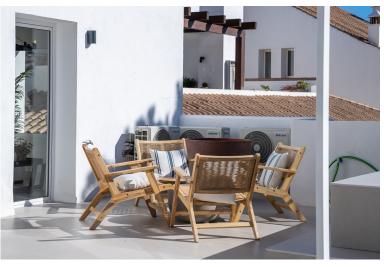

## IN NUEVA ANDALUCÍA

Brand new to the the market and completely renovated to the very highest standard. Located in a gated community within the bustling neighbourhood of Aloha. This south facing duplex penthouse has 4 bedroom and 3 bathrooms. This stunning property features 160m2 interior space with an extensive terrace of 60m2. And it's own small private pool! On top it features beautiful sea and garden views. The property has a large open plan dining/living area on the first floor, complete with 2 bedrooms and 1 bathroom. On the top floor the property features 2 master bedrooms complete with ensuite bathrooms, large wardrobes and breath taking views from the bedroom windows. It boasts lots of natural light, fitted wardrobes in every bedroom and has stylish ceiling spotlights fitted throughout. The kitchen comes fully fitted with a rich walnut colour and handle less cabinetry. Located in one of the...