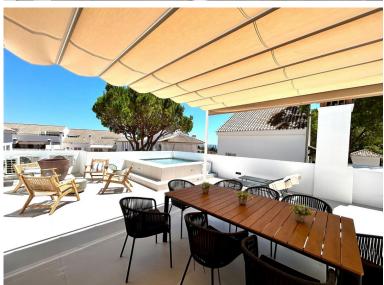

## IN NUEVA ANDALUCÍA

Brand new to the the market and completely renovated to the very highest standard. Located in a gated community within the bustling neighbourhood of Aloha. This south facing duplex penthouse has 4 bedroom and 3 bathrooms. This stunning property features 160m2 interior space with an extensive terrace of 60m2. And it's own small private pool! On top it features beautiful sea and garden views. The property has a large open plan dining/living area on the first floor, complete with 2 bedrooms and 1 bathroom. On the top floor the property features 2 master bedrooms complete with ensuite bathrooms, large wardrobes and breath taking views from the bedroom windows. It boasts lots of natural light, fitted wardrobes in every bedroom and has stylish ceiling spotlights fitted throughout. The kitchen comes fully fitted with a rich walnut colour and handle less cabinetry. Located in one of the...