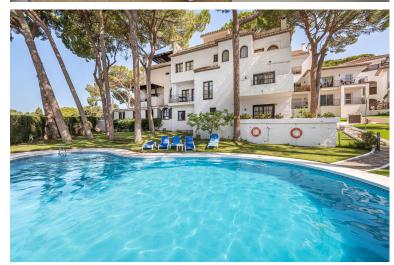

## IN NUEVA ANDALUCÍA

Brand new to the the market and completely renovated to the very highest standard. Located in a gated community within the bustling neighbourhood of Aloha. This south facing duplex penthouse has 4 bedroom and 3 bathrooms. This stunning property features 160m2 interior space with an extensive terrace of 60m2. And it's own small private pool! On top it features beautiful sea and garden views. The property has a large open plan dining/living area on the first floor, complete with 2 bedrooms and 1 bathroom. On the top floor the property features 2 master bedrooms complete with ensuite bathrooms, large wardrobes and breath taking views from the bedroom windows. It boasts lots of natural light, fitted wardrobes in every bedroom and has stylish ceiling spotlights fitted throughout. The kitchen comes fully fitted with a rich walnut colour and handle less cabinetry. Located in one of the...