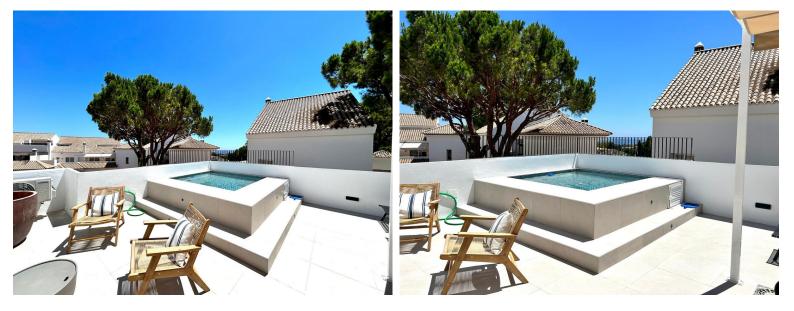

## IN NUEVA ANDALUCÍA

Brand new to the the market and completely renovated to the very highest standard. Located in a gated community within the bustling neighbourhood of Aloha. This south facing duplex penthouse has 4 bedroom and 3 bathrooms. This stunning property features 160m2 interior space with an extensive terrace of 60m2. And it's own small private pool! On top it features beautiful sea and garden views. The property has a large open plan dining/living area on the first floor, complete with 2 bedrooms and 1 bathroom. On the top floor the property features 2 master bedrooms complete with ensuite bathrooms, large wardrobes and breath taking views from the bedroom windows. It boasts lots of natural light, fitted wardrobes in every bedroom and has stylish ceiling spotlights fitted throughout. The kitchen comes fully fitted with a rich walnut colour and handle less cabinetry. Located in one of the...