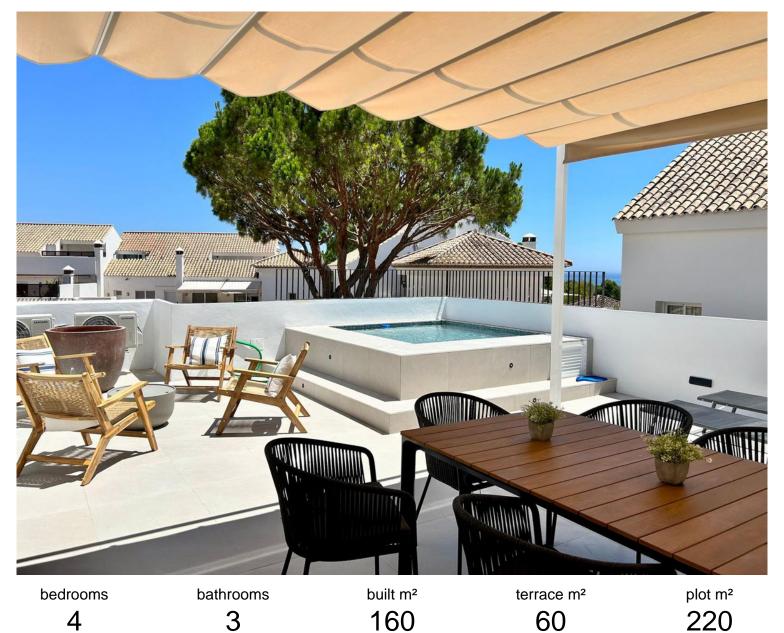

## IN NUEVA ANDALUCÍA

Brand new to the the market and completely renovated to the very highest standard. Located in a gated community within the bustling neighbourhood of Aloha. This south facing duplex penthouse has 4 bedroom and 3 bathrooms. This stunning property features 160m2 interior space with an extensive terrace of 60m2. And it's own small private pool! On top it features beautiful sea and garden views. The property has a large open plan dining/living area on the first floor, complete with 2 bedrooms and 1 bathroom. On the top floor the property features 2 master bedrooms complete with ensuite bathrooms, large wardrobes and breath taking views from the bedroom windows. It boasts lots of natural light, fitted wardrobes in every bedroom and has stylish ceiling spotlights fitted throughout. The kitchen comes fully fitted with a rich walnut colour and handle less cabinetry. Located in one of the...