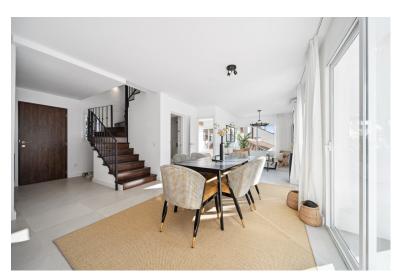

## IN NUEVA ANDALUCÍA

Brand new to the the market and completely renovated to the very highest standard. Located in a gated community within the bustling neighbourhood of Aloha. This south facing duplex penthouse has 4 bedroom and 3 bathrooms. This stunning property features 160m2 interior space with an extensive terrace of 60m2. And it's own small private pool! On top it features beautiful sea and garden views. The property has a large open plan dining/living area on the first floor, complete with 2 bedrooms and 1 bathroom. On the top floor the property features 2 master bedrooms complete with ensuite bathrooms, large wardrobes and breath taking views from the bedroom windows. It boasts lots of natural light, fitted wardrobes in every bedroom and has stylish ceiling spotlights fitted throughout. The kitchen comes fully fitted with a rich walnut colour and handle less cabinetry. Located in one of the...