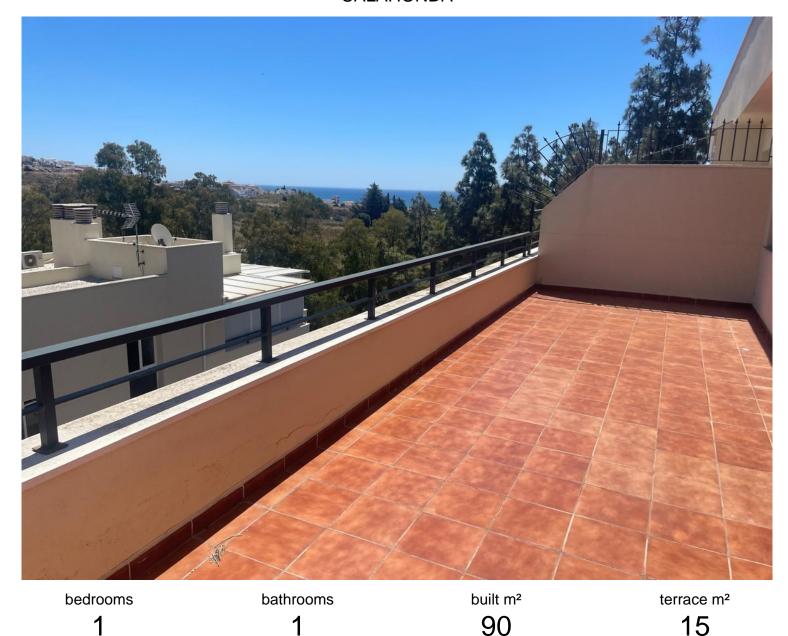

## **IN CALAHONDA**

Located in the beautiful area of Calahonda, this charming penthouse offers spectacular views of both the sea and the mountains. Its excellent location places it just 1200 meters from the beach and a mere 500 meters from a variety of restaurants and shops, ensuring all conveniences are just a short walk away. The apartment is characterized by its brightness and cozy atmosphere, ideal for enjoying the tranquility of a serene community. This penthouse also features two spacious terraces, perfect for relaxing and taking in the stunning views. Residents will enjoy the use of a private pool and benefit from underground parking for both security and convenience. The building is equipped with an elevator, providing easy access to the penthouse, making it even more accessible and comfortable. Perfect for those seeking a home in a prime area, this property offers a blend of modern amenities a...