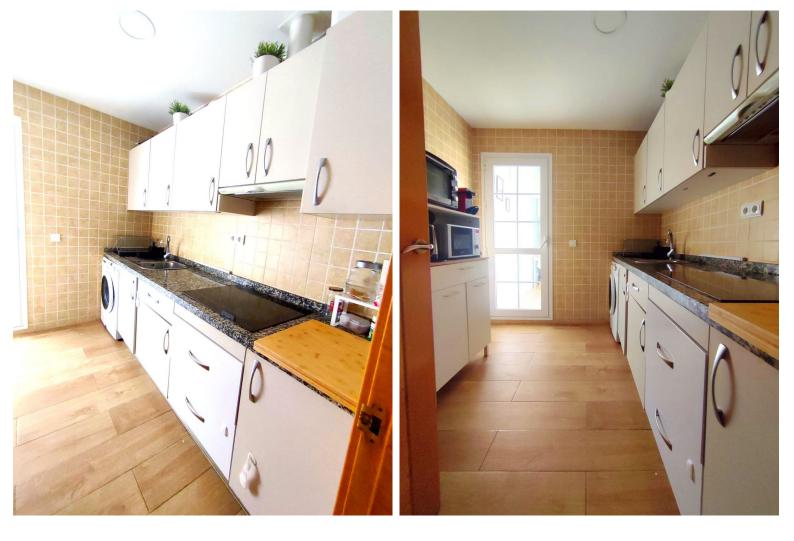

## IN BENALMADENA COSTA

Exclusive Penthouse in Benalmádena Costa, Costa del Sol Discover this exceptional penthouse in the heart of Arroyo de la Miel, one of the most coveted areas of the Costa del Sol. With a privileged location and modern design, this property offers a lifestyle of luxury and comfort. The penthouse is located in one of the most sought-after areas of the Costa del Sol, Arroyo de la Miel. The urbanization is located near schools, pharmacies, shops, supermarkets, approximately 600 meters from the centre of Arroyo de la Miel. It is also located near the Sports Centre, gyms, the exit to the highway, in a quiet neighbourhood and about 900 meters from the Arroyo de la Miel commuter train station. The penthouse has two bedrooms, a bathroom, kitchen, living room and an excellent 30 square meter terrace with sea views. The terrace is equipped with two practically new awnings. The south orientation of ...