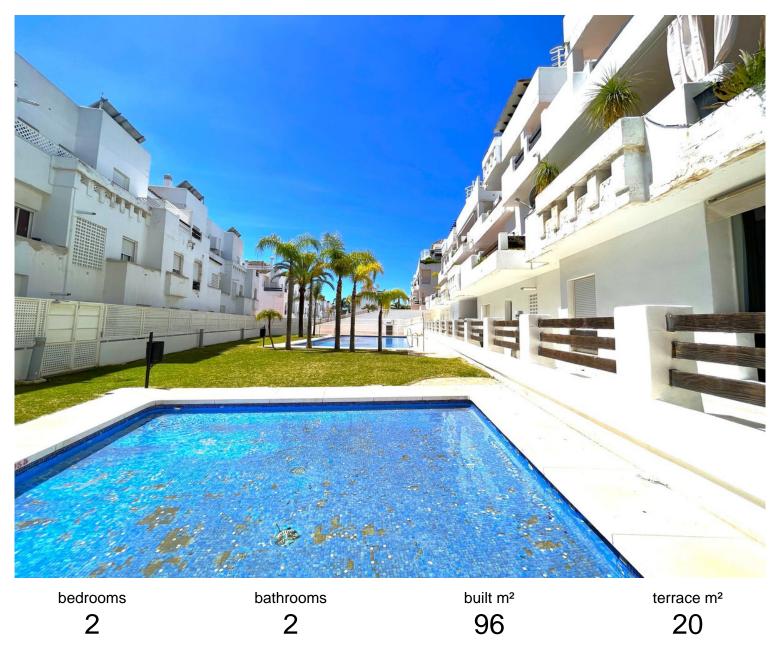

## **ESTEPONA**

## ■■■■■■■■■■■ IN ESTEPONA

MODERN 2 BEDROOM FLAT IN A FRONT LINE GOLF DEVELOPMENT. Located in the area of Valle Romano, a modern style complex, in a very quiet natural environment. Located only 4 km from the beach, supermarkets and shops. A 5 min drive to the attractive Estepona, Sabinillas and Puerto de la Duquesa. The new hospital only 3 km away. This property is built with high quality materials and a superb standard of finishings. South facing and enjoys plenty of light. The community is well maintained. It has a parking space. It has a high rental potential. Excellent opportunity, must be visited!

community garbage ibi price
--- --- 239 000 €