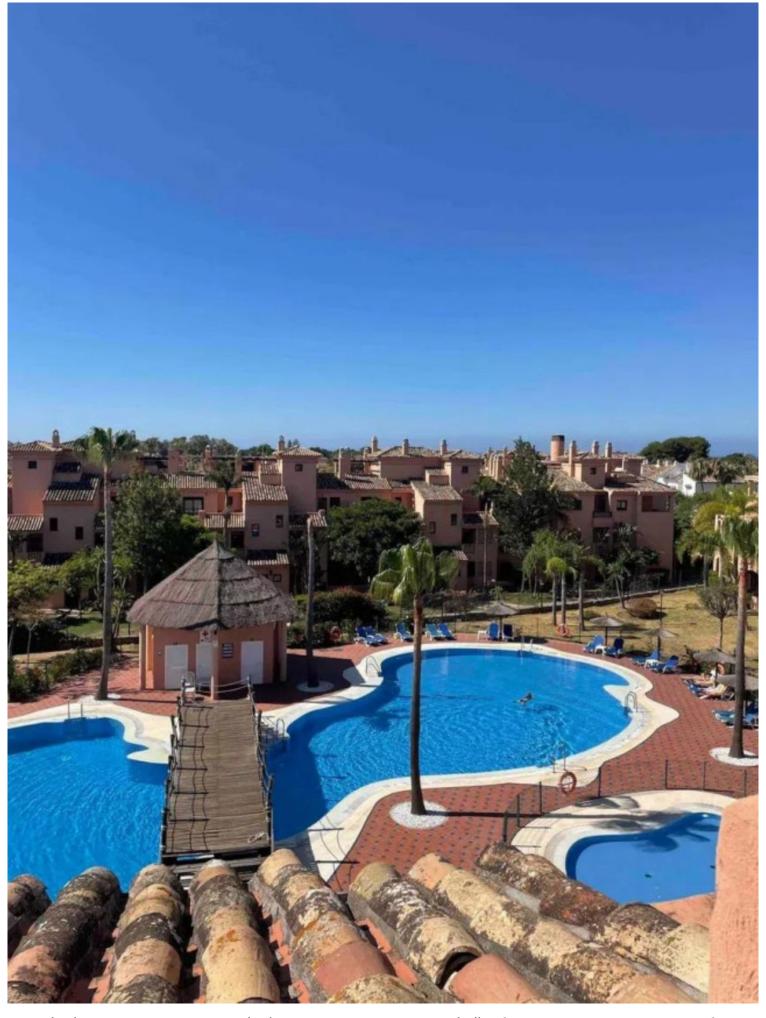

## ■■■■■■■■ IN ATALAYA

Beautiful duplex on floors 2 and attic in the Hacienda del Sol Complex, in Estepona. South orientation. Two bedrooms and two bathrooms, large living room and kitchen. Constructed area of 158 m2 and solarium terrace of 144 m2. Two parking spaces and large storage room. Large common areas with several swimming pools, gardens, gym and 24-hour concierge." Penthouse Duplex, Atalaya, Costa del Sol. 2 Bedrooms, 2 Bathrooms, Built 158 m², Terrace 144 m². Setting: Beachside, Close To Golf, Close To Shops, Close To Sea, Close To Schools, Urbanisation. Orientation: South. Condition: Excellent. Pool: Communal, Indoor. Climate Control: Air Conditioning, Pre Installed A/C, Hot A/C, Cold A/C, U/F Heating. Views: Urban. Features: Covered Terrace, Lift, Fitted Wardrobes, Near Transport, Private Terrace, WiFi, Gym, Sauna, Storage Room, Utility Room, Ensuite Bathroom, Access for people with ...