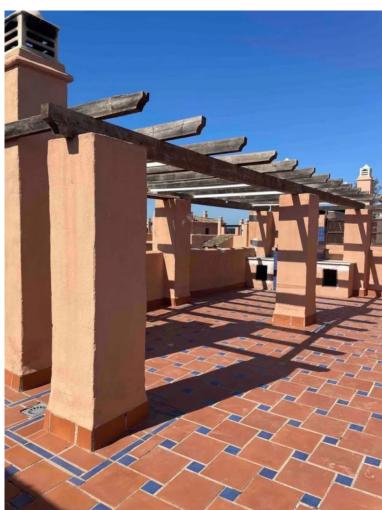

## ■■■■■■■■ IN ATALAYA

Beautiful duplex on floors 2 and attic in the Hacienda del Sol Complex, in Estepona. South orientation. Two bedrooms and two bathrooms, large living room and kitchen. Constructed area of 158 m2 and solarium terrace of 144 m2. Two parking spaces and large storage room. Large common areas with several swimming pools, gardens, gym and 24-hour concierge." Penthouse Duplex, Atalaya, Costa del Sol. 2 Bedrooms, 2 Bathrooms, Built 158 m², Terrace 144 m². Setting: Beachside, Close To Golf, Close To Shops, Close To Sea, Close To Schools, Urbanisation. Orientation: South. Condition: Excellent. Pool: Communal, Indoor. Climate Control: Air Conditioning, Pre Installed A/C, Hot A/C, Cold A/C, U/F Heating. Views: Urban. Features: Covered Terrace, Lift, Fitted Wardrobes, Near Transport, Private Terrace, WiFi, Gym, Sauna, Storage Room, Utility Room, Ensuite Bathroom, Access for people with ...