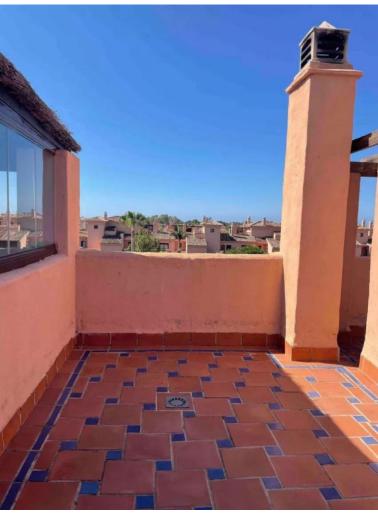

## ATALAYA

bedrooms 2

bathrooms 2

built m² **158** 

terrace m² 144

## ■■■■■■■■ IN ATALAYA

Beautiful duplex on floors 2 and attic in the Hacienda del Sol Complex, in Estepona. South orientation. Two bedrooms and two bathrooms, large living room and kitchen. Constructed area of 158 m2 and solarium terrace of 144 m2. Two parking spaces and large storage room. Large common areas with several swimming pools, gardens, gym and 24-hour concierge." Penthouse Duplex, Atalaya, Costa del Sol. 2 Bedrooms, 2 Bathrooms, Built 158 m², Terrace 144 m². Setting: Beachside, Close To Golf, Close To Shops, Close To Sea, Close To Schools, Urbanisation. Orientation: South. Condition: Excellent. Pool: Communal, Indoor. Climate Control: Air Conditioning, Pre Installed A/C, Hot A/C, Cold A/C, U/F Heating. Views: Urban. Features: Covered Terrace, Lift, Fitted Wardrobes, Near Transport, Private Terrace, WiFi, Gym, Sauna, Storage Room, Utility Room, Ensuite Bathroom, Access for people with ...