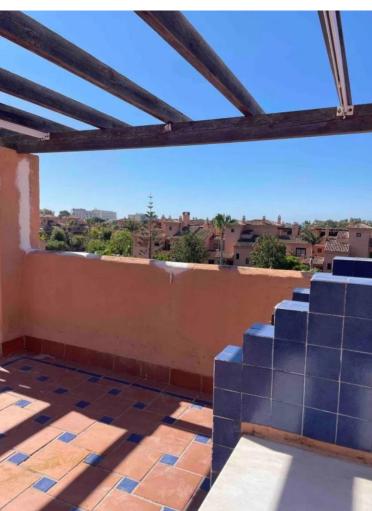

## ATALAYA

bedrooms 2

bathrooms 2

built m² **158** 

terrace m² 144

## ■■■■■■■■ IN ATALAYA

Beautiful duplex on floors 2 and attic in the Hacienda del Sol Complex, in Estepona. South orientation. Two bedrooms and two bathrooms, large living room and kitchen. Constructed area of 158 m2 and solarium terrace of 144 m2. Two parking spaces and large storage room. Large common areas with several swimming pools, gardens, gym and 24-hour concierge." Penthouse Duplex, Atalaya, Costa del Sol. 2 Bedrooms, 2 Bathrooms, Built 158 m², Terrace 144 m². Setting: Beachside, Close To Golf, Close To Shops, Close To Sea, Close To Schools, Urbanisation. Orientation: South. Condition: Excellent. Pool: Communal, Indoor. Climate Control: Air Conditioning, Pre Installed A/C, Hot A/C, Cold A/C, U/F Heating. Views: Urban. Features: Covered Terrace, Lift, Fitted Wardrobes, Near Transport, Private Terrace, WiFi, Gym, Sauna, Storage Room, Utility Room, Ensuite Bathroom, Access for people with ...