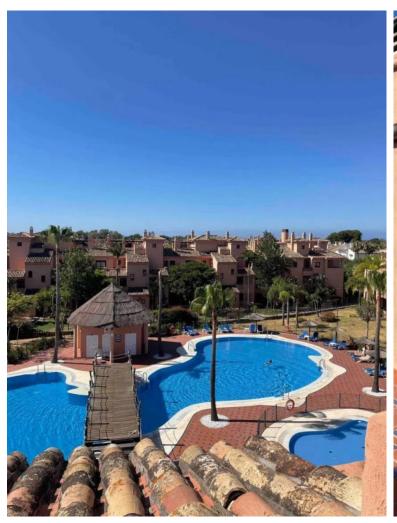

## ■■■■■■■■ IN ATALAYA

Beautiful duplex on floors 2 and attic in the Hacienda del Sol Complex, in Estepona. South orientation. Two bedrooms and two bathrooms, large living room and kitchen. Constructed area of 158 m2 and solarium terrace of 144 m2. Two parking spaces and large storage room. Large common areas with several swimming pools, gardens, gym and 24-hour concierge." Penthouse Duplex, Atalaya, Costa del Sol. 2 Bedrooms, 2 Bathrooms, Built 158 m², Terrace 144 m². Setting: Beachside, Close To Golf, Close To Shops, Close To Sea, Close To Schools, Urbanisation. Orientation: South. Condition: Excellent. Pool: Communal, Indoor. Climate Control: Air Conditioning, Pre Installed A/C, Hot A/C, Cold A/C, U/F Heating. Views: Urban. Features: Covered Terrace, Lift, Fitted Wardrobes, Near Transport, Private Terrace, WiFi, Gym, Sauna, Storage Room, Utility Room, Ensuite Bathroom, Access for people with ...