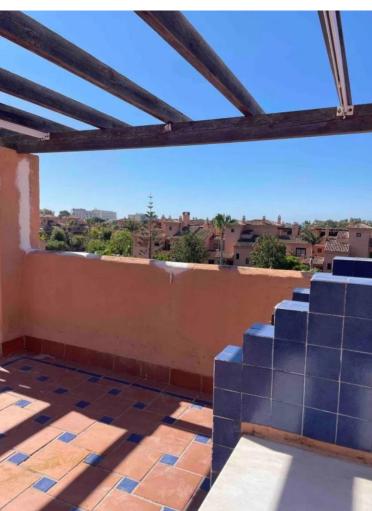

## **ATALAYA**

bedrooms 2

bathrooms  $\bf 2$ 

built m² 158

terrace m² 144

## ■■■■■■■■ IN ATALAYA

Beautiful duplex on floors 2 and attic in the Hacienda del Sol Complex, in Estepona. South orientation. Two bedrooms and two bathrooms, large living room and kitchen. Constructed area of 158 m2 and solarium terrace of 144 m2. Two parking spaces and large storage room. Large common areas with several swimming pools, gardens, gym and 24-hour concierge." Penthouse Duplex, Atalaya, Costa del Sol. 2 Bedrooms, 2 Bathrooms, Built 158 m², Terrace 144 m². Setting: Beachside, Close To Golf, Close To Shops, Close To Sea, Close To Schools, Urbanisation. Orientation: South. Condition: Excellent. Pool: Communal, Indoor. Climate Control: Air Conditioning, Pre Installed A/C, Hot A/C, Cold A/C, U/F Heating. Views: Urban. Features: Covered Terrace, Lift, Fitted Wardrobes, Near Transport, Private Terrace, WiFi, Gym, Sauna, Storage Room, Utility Room, Ensuite Bathroom, Access for people with ...