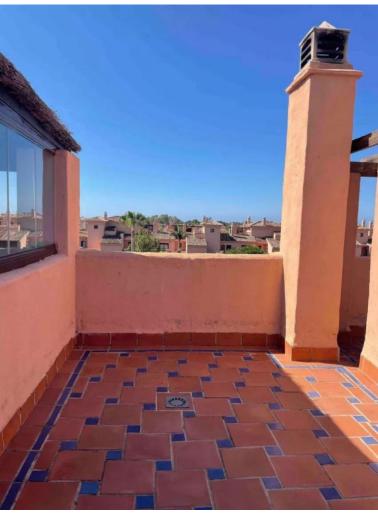

## **ATALAYA**

bedrooms 2

bathrooms  $\bf 2$ 

built m² 158

terrace m² 144

## ■■■■■■■■ IN ATALAYA

Beautiful duplex on floors 2 and attic in the Hacienda del Sol Complex, in Estepona. South orientation. Two bedrooms and two bathrooms, large living room and kitchen. Constructed area of 158 m2 and solarium terrace of 144 m2. Two parking spaces and large storage room. Large common areas with several swimming pools, gardens, gym and 24-hour concierge." Penthouse Duplex, Atalaya, Costa del Sol. 2 Bedrooms, 2 Bathrooms, Built 158 m², Terrace 144 m². Setting: Beachside, Close To Golf, Close To Shops, Close To Sea, Close To Schools, Urbanisation. Orientation: South. Condition: Excellent. Pool: Communal, Indoor. Climate Control: Air Conditioning, Pre Installed A/C, Hot A/C, Cold A/C, U/F Heating. Views: Urban. Features: Covered Terrace, Lift, Fitted Wardrobes, Near Transport, Private Terrace, WiFi, Gym, Sauna, Storage Room, Utility Room, Ensuite Bathroom, Access for people with ...