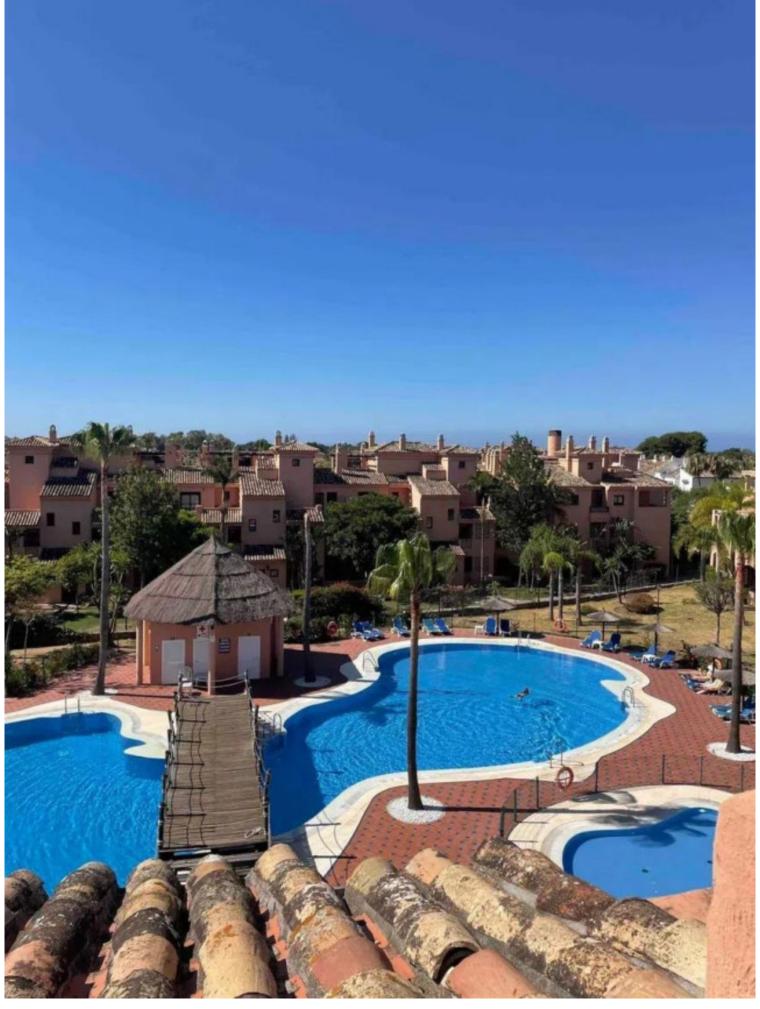

## ■■■■■■■■ IN ATALAYA

Beautiful duplex on floors 2 and attic in the Hacienda del Sol Complex, in Estepona. South orientation. Two bedrooms and two bathrooms, large living room and kitchen. Constructed area of 158 m2 and solarium terrace of 144 m2. Two parking spaces and large storage room. Large common areas with several swimming pools, gardens, gym and 24-hour concierge." Penthouse Duplex, Atalaya, Costa del Sol. 2 Bedrooms, 2 Bathrooms, Built 158 m², Terrace 144 m². Setting: Beachside, Close To Golf, Close To Shops, Close To Sea, Close To Schools, Urbanisation. Orientation: South. Condition: Excellent. Pool: Communal, Indoor. Climate Control: Air Conditioning, Pre Installed A/C, Hot A/C, Cold A/C, U/F Heating. Views: Urban. Features: Covered Terrace, Lift, Fitted Wardrobes, Near Transport, Private Terrace, WiFi, Gym, Sauna, Storage Room, Utility Room, Ensuite Bathroom, Access for people with ...