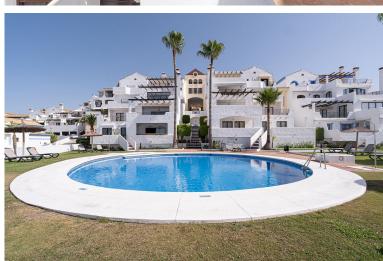

## ■■■ IN BENAHAVÍS

This stunning townhouse is distributed over 3 levels, its designed to maximize space efficiency and provide a comfortable living environment for families or individuals. It combines the privacy and space of a single-family home with the low-maintenance lifestyle. As you walk in through the entrance you have a guest bathroom on the left-hand side, which then leads to a large size family kitchen, living room with a featured working fire place and dinning area. On the same floor you can access the west facing terrace which has magnificent views of the mountains and lateral sea views. Down one flight of stairs you will find two on-suite bedrooms, one of the, master bedroom, also has a big walk-in closet. On the last floor you find the basement which has almost 4 meter to the ceiling. On this floor there is one bedroom & bathroom & living room with a big screen-TV. The basement also ...