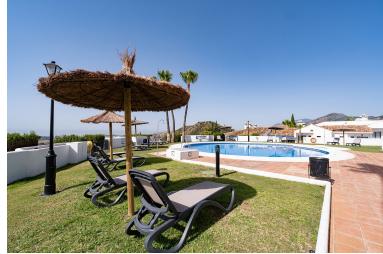

## ■■■ IN BENAHAVÍS

This stunning townhouse is distributed over 3 levels, its designed to maximize space efficiency and provide a comfortable living environment for families or individuals. It combines the privacy and space of a single-family home with the low-maintenance lifestyle. As you walk in through the entrance you have a guest bathroom on the left-hand side, which then leads to a large size family kitchen, living room with a featured working fire place and dinning area. On the same floor you can access the west facing terrace which has magnificent views of the mountains and lateral sea views. Down one flight of stairs you will find two on-suite bedrooms, one of the, master bedroom, also has a big walk-in closet. On the last floor you find the basement which has almost 4 meter to the ceiling. On this floor there is one bedroom & bathroom & living room with a big screen-TV. The basement also ...