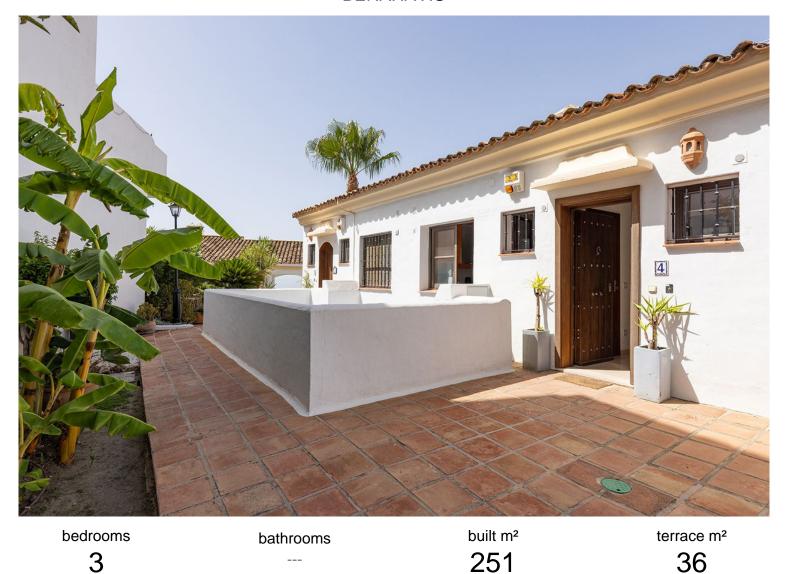

## BENAHAVÍS

## ■■■ IN BENAHAVÍS

This stunning townhouse is distributed over 3 levels, its designed to maximize space efficiency and provide a comfortable living environment for families or individuals. It combines the privacy and space of a single-family home with the low-maintenance lifestyle. As you walk in through the entrance you have a guest bathroom on the left-hand side, which then leads to a large size family kitchen, living room with a featured working fire place and dinning area. On the same floor you can access the west facing terrace which has magnificent views of the mountains and lateral sea views. Down one flight of stairs you will find two on-suite bedrooms, one of the, master bedroom, also has a big walk-in closet. On the last floor you find the basement which has almost 4 meter to the ceiling. On this floor there is one bedroom & bathroom & living room with a big screen-TV. The basement also ...