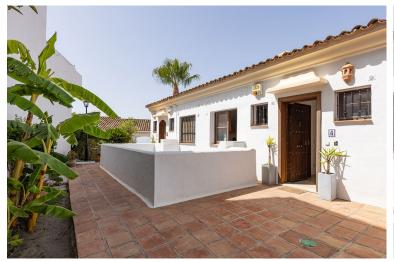

## BENAHAVÍS

## ■■■ IN BENAHAVÍS

This stunning townhouse is distributed over 3 levels, its designed to maximize space efficiency and provide a comfortable living environment for families or individuals. It combines the privacy and space of a single-family home with the low-maintenance lifestyle. As you walk in through the entrance you have a guest bathroom on the left-hand side, which then leads to a large size family kitchen, living room with a featured working fire place and dinning area. On the same floor you can access the west facing terrace which has magnificent views of the mountains and lateral sea views. Down one flight of stairs you will find two on-suite bedrooms, one of the, master bedroom, also has a big walk-in closet. On the last floor you find the basement which has almost 4 meter to the ceiling. On this floor there is one bedroom & bathroom & living room with a big screen-TV. The basement also ...