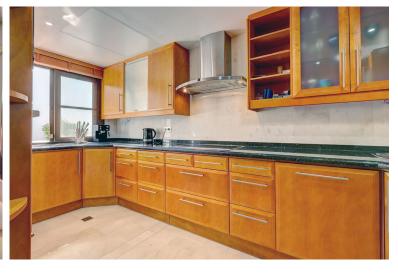

## ■■■ IN BENAHAVÍS

This stunning townhouse is distributed over 3 levels, its designed to maximize space efficiency and provide a comfortable living environment for families or individuals. It combines the privacy and space of a single-family home with the low-maintenance lifestyle. As you walk in through the entrance you have a guest bathroom on the left-hand side, which then leads to a large size family kitchen, living room with a featured working fire place and dinning area. On the same floor you can access the west facing terrace which has magnificent views of the mountains and lateral sea views. Down one flight of stairs you will find two on-suite bedrooms, one of the, master bedroom, also has a big walk-in closet. On the last floor you find the basement which has almost 4 meter to the ceiling. On this floor there is one bedroom & bathroom & living room with a big screen-TV. The basement also ...