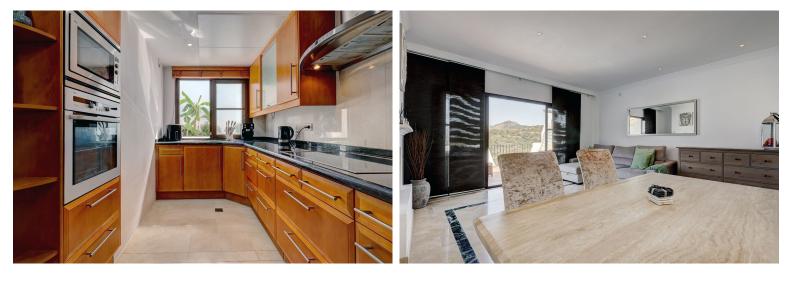

## ■■■ IN BENAHAVÍS

This stunning townhouse is distributed over 3 levels, its designed to maximize space efficiency and provide a comfortable living environment for families or individuals. It combines the privacy and space of a single-family home with the low-maintenance lifestyle. As you walk in through the entrance you have a guest bathroom on the left-hand side, which then leads to a large size family kitchen, living room with a featured working fire place and dinning area. On the same floor you can access the west facing terrace which has magnificent views of the mountains and lateral sea views. Down one flight of stairs you will find two on-suite bedrooms, one of the, master bedroom, also has a big walk-in closet. On the last floor you find the basement which has almost 4 meter to the ceiling. On this floor there is one bedroom & bathroom & living room with a big screen-TV. The basement also ...