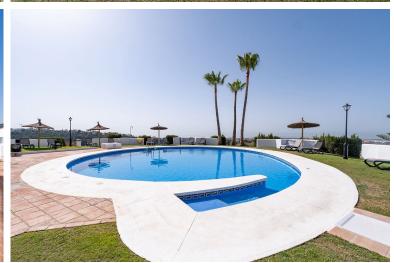

## ■■■ IN BENAHAVÍS

This stunning townhouse is distributed over 3 levels, its designed to maximize space efficiency and provide a comfortable living environment for families or individuals. It combines the privacy and space of a single-family home with the low-maintenance lifestyle. As you walk in through the entrance you have a guest bathroom on the left-hand side, which then leads to a large size family kitchen, living room with a featured working fire place and dinning area. On the same floor you can access the west facing terrace which has magnificent views of the mountains and lateral sea views. Down one flight of stairs you will find two on-suite bedrooms, one of the, master bedroom, also has a big walk-in closet. On the last floor you find the basement which has almost 4 meter to the ceiling. On this floor there is one bedroom & bathroom & living room with a big screen-TV. The basement also ...