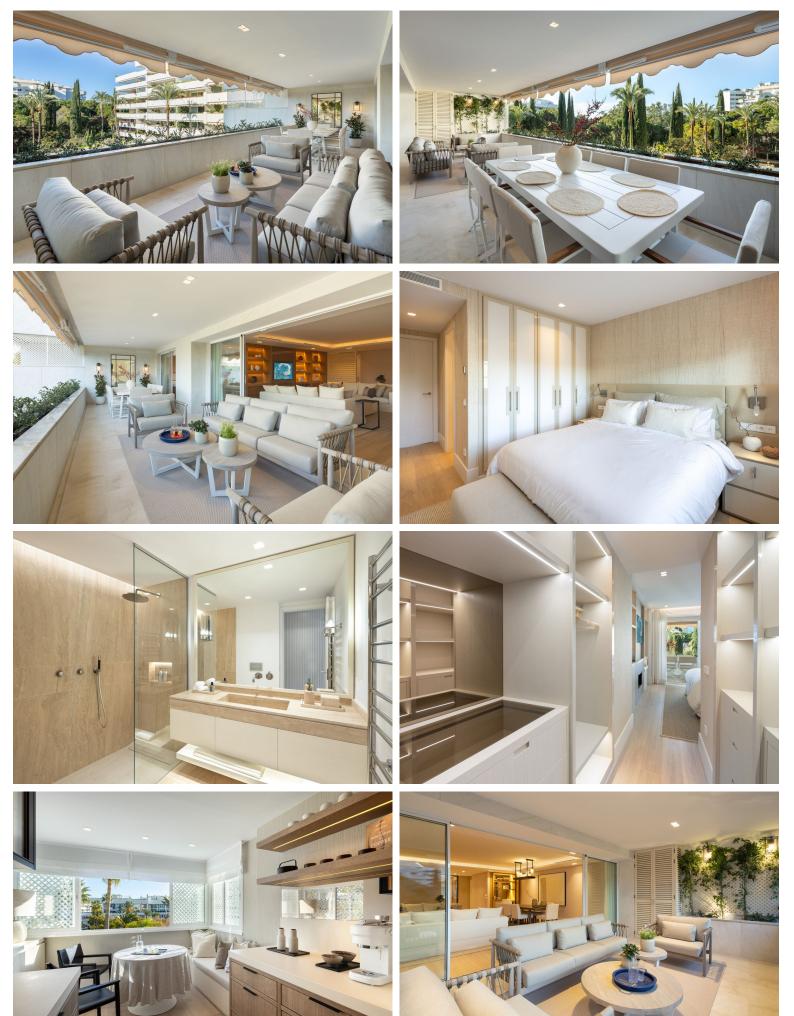

## ■■■■■■■■■■ IN PUERTO BANÚS

Welcome to a spectacular modern apartment nestled in the heart of Marbella. This exquisite residence offers an unparalleled living experience with its breathtaking views of the communal garden from a generous covered terrace, providing the perfect setting for alfresco dining and a chic chill-out area. The apartment's seamless design allows for direct access to the terrace from across the unit, creating a harmonious flow between indoor and outdoor living. Step inside to discover unique and contemporary interiors adorned with flattering LED lighting that bathes the living space in a warm and inviting atmosphere. The open-plan living and dining area maximizes the use of space, complemented by a stunning selection of stylish and functional furniture and furnishings. The separated kitchen boasts lovely wooden cabinets, providing ample storage space, and features state-of-the-art applia...