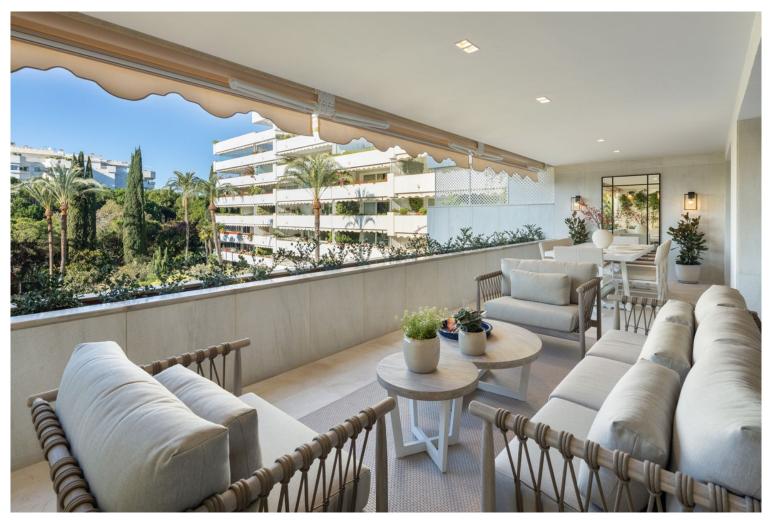

## ■■■■■■■■■■ IN PUERTO BANÚS

Welcome to a spectacular modern apartment nestled in the heart of Marbella. This exquisite residence offers an unparalleled living experience with its breathtaking views of the communal garden from a generous covered terrace, providing the perfect setting for alfresco dining and a chic chill-out area. The apartment's seamless design allows for direct access to the terrace from across the unit, creating a harmonious flow between indoor and outdoor living. Step inside to discover unique and contemporary interiors adorned with flattering LED lighting that bathes the living space in a warm and inviting atmosphere. The open-plan living and dining area maximizes the use of space, complemented by a stunning selection of stylish and functional furniture and furnishings. The separated kitchen boasts lovely wooden cabinets, providing ample storage space, and features state-of-the-art applia...