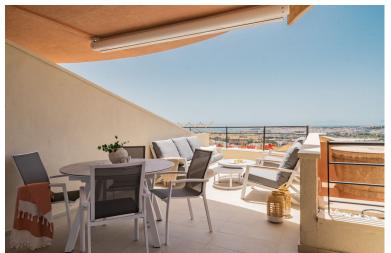

## ■■■■■■■■■■■ IN NUEVA ANDALUCÍA

Recently renovated, beautiful apartment with panoramic sea views in Magna Marbella! Welcome to this lovely 2 bedroom apartment with the most amazing panoramic views. Upon entering the apartment you have immediate views towards the sea, coastline and mountains. It has recently been renovated, consisting of a large open plan kitchen with great space and a breakfast bar, connected to the dining and living area. Direct access to the terrace facing west overlooking the pools, golf course and the sea. Further there are 2 great sized bedrooms with built in wardrobes, where the master bedroom is en suite. From the master bedroom you have access to the terrace as well. The apartment has underfloor heating through out, shutters, air conditioning and comes with 2 garages and 2 storages. Easy access from the parking with lift taking you straight to the apartment. It is settled in a high securi...