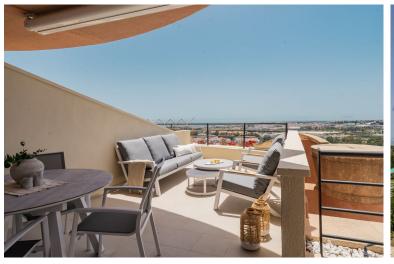

## ■■■■■■■■■■■ IN NUEVA ANDALUCÍA

Recently renovated, beautiful apartment with panoramic sea views in Magna Marbella! Welcome to this lovely 2 bedroom apartment with the most amazing panoramic views. Upon entering the apartment you have immediate views towards the sea, coastline and mountains. It has recently been renovated, consisting of a large open plan kitchen with great space and a breakfast bar, connected to the dining and living area. Direct access to the terrace facing west overlooking the pools, golf course and the sea. Further there are 2 great sized bedrooms with built in wardrobes, where the master bedroom is en suite. From the master bedroom you have access to the terrace as well. The apartment has underfloor heating through out, shutters, air conditioning and comes with 2 garages and 2 storages. Easy access from the parking with lift taking you straight to the apartment. It is settled in a high securi...