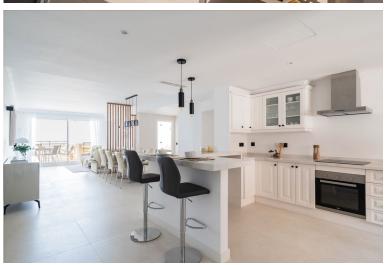

## ■■■■■■■■■■■ IN NUEVA ANDALUCÍA

Recently renovated, beautiful apartment with panoramic sea views in Magna Marbella! Welcome to this lovely 2 bedroom apartment with the most amazing panoramic views. Upon entering the apartment you have immediate views towards the sea, coastline and mountains. It has recently been renovated, consisting of a large open plan kitchen with great space and a breakfast bar, connected to the dining and living area. Direct access to the terrace facing west overlooking the pools, golf course and the sea. Further there are 2 great sized bedrooms with built in wardrobes, where the master bedroom is en suite. From the master bedroom you have access to the terrace as well. The apartment has underfloor heating through out, shutters, air conditioning and comes with 2 garages and 2 storages. Easy access from the parking with lift taking you straight to the apartment. It is settled in a high securi...