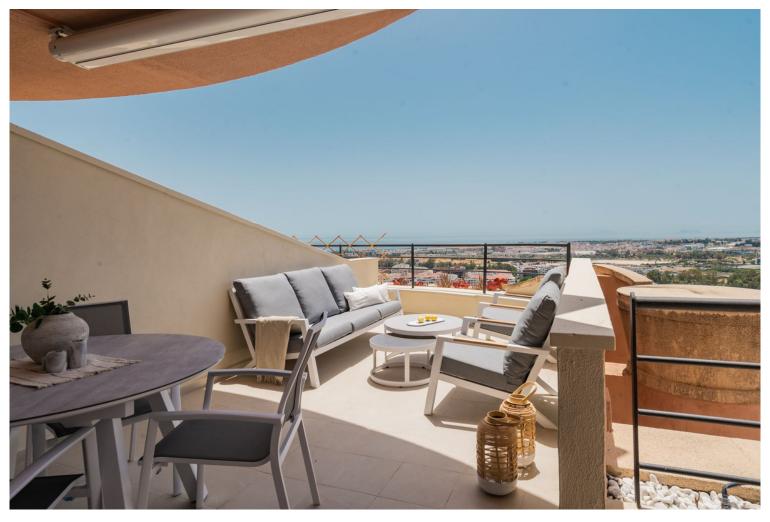

## ■■■■■■■■■■■ IN NUEVA ANDALUCÍA

Recently renovated, beautiful apartment with panoramic sea views in Magna Marbella! Welcome to this lovely 2 bedroom apartment with the most amazing panoramic views. Upon entering the apartment you have immediate views towards the sea, coastline and mountains. It has recently been renovated, consisting of a large open plan kitchen with great space and a breakfast bar, connected to the dining and living area. Direct access to the terrace facing west overlooking the pools, golf course and the sea. Further there are 2 great sized bedrooms with built in wardrobes, where the master bedroom is en suite. From the master bedroom you have access to the terrace as well. The apartment has underfloor heating through out, shutters, air conditioning and comes with 2 garages and 2 storages. Easy access from the parking with lift taking you straight to the apartment. It is settled in a high securi...