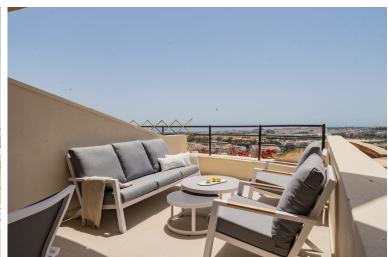

## ■■■■■■■■■■■ IN NUEVA ANDALUCÍA

Recently renovated, beautiful apartment with panoramic sea views in Magna Marbella! Welcome to this lovely 2 bedroom apartment with the most amazing panoramic views. Upon entering the apartment you have immediate views towards the sea, coastline and mountains. It has recently been renovated, consisting of a large open plan kitchen with great space and a breakfast bar, connected to the dining and living area. Direct access to the terrace facing west overlooking the pools, golf course and the sea. Further there are 2 great sized bedrooms with built in wardrobes, where the master bedroom is en suite. From the master bedroom you have access to the terrace as well. The apartment has underfloor heating through out, shutters, air conditioning and comes with 2 garages and 2 storages. Easy access from the parking with lift taking you straight to the apartment. It is settled in a high securi...