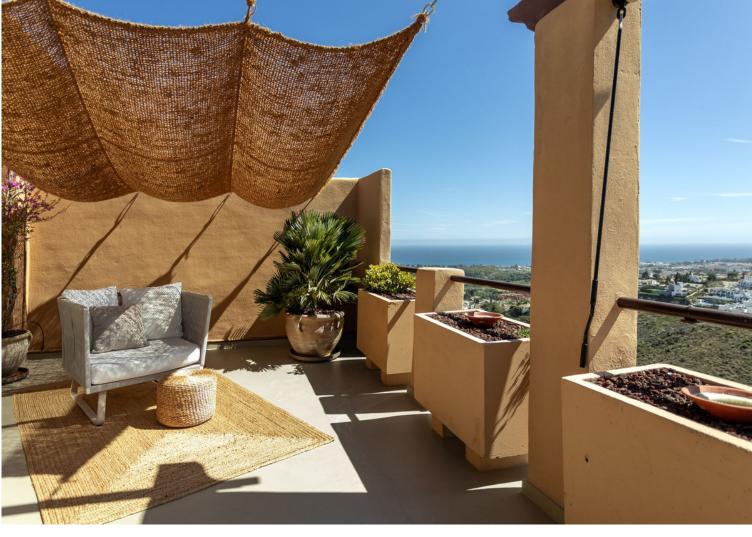

## BENAHAVÍS

bedrooms 2 bathrooms 2

built m² 103

terrace m<sup>2</sup> 33

## IN BENAHAVÍS

This 2 bed penthouse in La Hacienda del Señorio de Cifuentes is ready to move into. fully equipped semi-open kitchen, magnificent marbles, built in wardrobes, spacious living area and full privacy! It offers amazing mountain and sea views towards Gibraltar and the coast of Africa. Underground parking and store room included. The community is set in a very tranquil area with beautiful lush gardens, 4 swimming pools one of which is heated and has a small kiosk for drinks and snacks in high season. Gated complex with 24h concierge service and security.