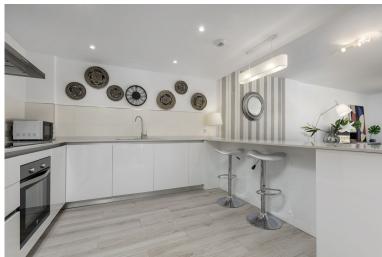

## ■■■■■■■ IN BENAHAVÍS

Stunning modern penthouse with panoramic views and walking distance to resturants, sports facilities & stunning countryside. This property has a huge 100m2 rooftop solarium which enjoys all day sun! The apartment has stunning open views of the mountains and is 2 minutes walk from all amenities including community golf driving range, shops, restaurants, and the local school. The apartment consists of 3 spacious bedrooms and 2 bathrooms, one of which is en suite. The large kitchen is open plan and connects through to the dining and sitting room area which enjoy beautiful mountain views. The kitchen is fully fitted with high quality white goods and everything you might need including cutlery and vacuum cleaner. There is a large terrace off the sitting room with dining table and sofas and then a staircase to your very own rooftop solarium which enjoys all day sun and is over 100m2! Th...