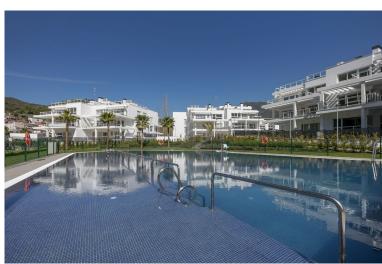

## ■■■■■■■ IN BENAHAVÍS

Stunning modern penthouse with panoramic views and walking distance to resturants, sports facilities & stunning countryside. This property has a huge 100m2 rooftop solarium which enjoys all day sun! The apartment has stunning open views of the mountains and is 2 minutes walk from all amenities including community golf driving range, shops, restaurants, and the local school. The apartment consists of 3 spacious bedrooms and 2 bathrooms, one of which is en suite. The large kitchen is open plan and connects through to the dining and sitting room area which enjoy beautiful mountain views. The kitchen is fully fitted with high quality white goods and everything you might need including cutlery and vacuum cleaner. There is a large terrace off the sitting room with dining table and sofas and then a staircase to your very own rooftop solarium which enjoys all day sun and is over 100m2! Th...