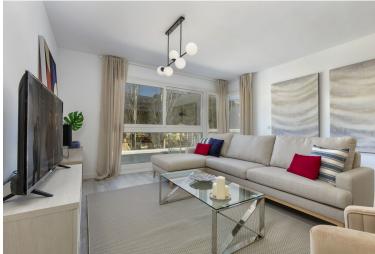

## ■■■■■■■ IN BENAHAVÍS

Stunning modern penthouse with panoramic views and walking distance to resturants, sports facilities & stunning countryside. This property has a huge 100m2 rooftop solarium which enjoys all day sun! The apartment has stunning open views of the mountains and is 2 minutes walk from all amenities including community golf driving range, shops, restaurants, and the local school. The apartment consists of 3 spacious bedrooms and 2 bathrooms, one of which is en suite. The large kitchen is open plan and connects through to the dining and sitting room area which enjoy beautiful mountain views. The kitchen is fully fitted with high quality white goods and everything you might need including cutlery and vacuum cleaner. There is a large terrace off the sitting room with dining table and sofas and then a staircase to your very own rooftop solarium which enjoys all day sun and is over 100m2! Th...