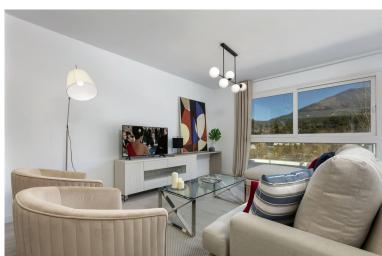

## ■■■■■■■ IN BENAHAVÍS

Stunning modern penthouse with panoramic views and walking distance to resturants, sports facilities & stunning countryside. This property has a huge 100m2 rooftop solarium which enjoys all day sun! The apartment has stunning open views of the mountains and is 2 minutes walk from all amenities including community golf driving range, shops, restaurants, and the local school. The apartment consists of 3 spacious bedrooms and 2 bathrooms, one of which is en suite. The large kitchen is open plan and connects through to the dining and sitting room area which enjoy beautiful mountain views. The kitchen is fully fitted with high quality white goods and everything you might need including cutlery and vacuum cleaner. There is a large terrace off the sitting room with dining table and sofas and then a staircase to your very own rooftop solarium which enjoys all day sun and is over 100m2! Th...