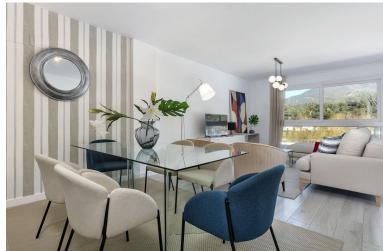

## ■■■■■■■ IN BENAHAVÍS

Stunning modern penthouse with panoramic views and walking distance to resturants, sports facilities & stunning countryside. This property has a huge 100m2 rooftop solarium which enjoys all day sun! The apartment has stunning open views of the mountains and is 2 minutes walk from all amenities including community golf driving range, shops, restaurants, and the local school. The apartment consists of 3 spacious bedrooms and 2 bathrooms, one of which is en suite. The large kitchen is open plan and connects through to the dining and sitting room area which enjoy beautiful mountain views. The kitchen is fully fitted with high quality white goods and everything you might need including cutlery and vacuum cleaner. There is a large terrace off the sitting room with dining table and sofas and then a staircase to your very own rooftop solarium which enjoys all day sun and is over 100m2! Th...