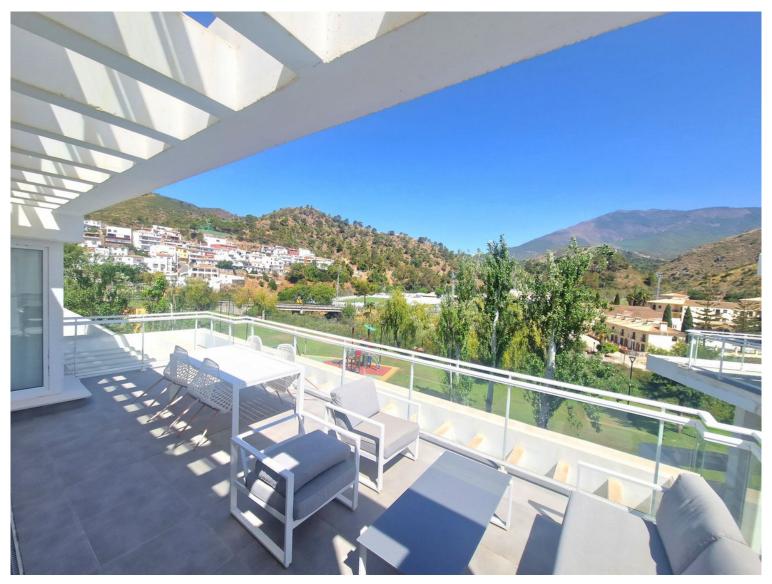

## ■■■■■■■ IN BENAHAVÍS

Stunning modern penthouse with panoramic views and walking distance to resturants, sports facilities & stunning countryside. This property has a huge 100m2 rooftop solarium which enjoys all day sun! The apartment has stunning open views of the mountains and is 2 minutes walk from all amenities including community golf driving range, shops, restaurants, and the local school. The apartment consists of 3 spacious bedrooms and 2 bathrooms, one of which is en suite. The large kitchen is open plan and connects through to the dining and sitting room area which enjoy beautiful mountain views. The kitchen is fully fitted with high quality white goods and everything you might need including cutlery and vacuum cleaner. There is a large terrace off the sitting room with dining table and sofas and then a staircase to your very own rooftop solarium which enjoys all day sun and is over 100m2! Th...