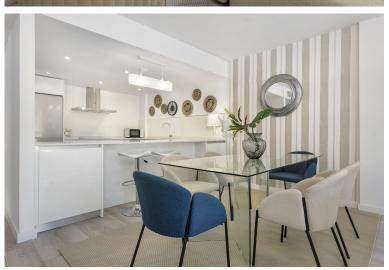

## ■■■■■■■ IN BENAHAVÍS

Stunning modern penthouse with panoramic views and walking distance to resturants, sports facilities & stunning countryside. This property has a huge 100m2 rooftop solarium which enjoys all day sun! The apartment has stunning open views of the mountains and is 2 minutes walk from all amenities including community golf driving range, shops, restaurants, and the local school. The apartment consists of 3 spacious bedrooms and 2 bathrooms, one of which is en suite. The large kitchen is open plan and connects through to the dining and sitting room area which enjoy beautiful mountain views. The kitchen is fully fitted with high quality white goods and everything you might need including cutlery and vacuum cleaner. There is a large terrace off the sitting room with dining table and sofas and then a staircase to your very own rooftop solarium which enjoys all day sun and is over 100m2! Th...