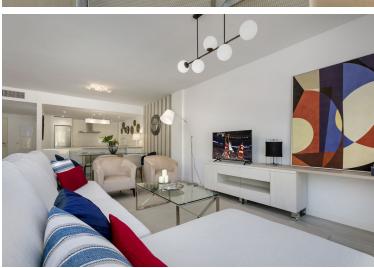

## ■■■■■■■ IN BENAHAVÍS

Stunning modern penthouse with panoramic views and walking distance to resturants, sports facilities & stunning countryside. This property has a huge 100m2 rooftop solarium which enjoys all day sun! The apartment has stunning open views of the mountains and is 2 minutes walk from all amenities including community golf driving range, shops, restaurants, and the local school. The apartment consists of 3 spacious bedrooms and 2 bathrooms, one of which is en suite. The large kitchen is open plan and connects through to the dining and sitting room area which enjoy beautiful mountain views. The kitchen is fully fitted with high quality white goods and everything you might need including cutlery and vacuum cleaner. There is a large terrace off the sitting room with dining table and sofas and then a staircase to your very own rooftop solarium which enjoys all day sun and is over 100m2! Th...