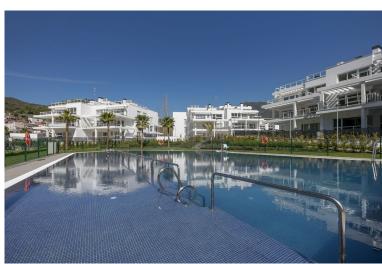

## ■■■■■■■■ IN BENAHAVÍS

Stunning modern penthouse with panoramic views and walking distance to resturants, sports facilities & stunning countryside. This property has a huge 100m2 rooftop solarium which enjoys all day sun! The apartment has stunning open views of the mountains and is 2 minutes walk from all amenities including community golf driving range, shops, restaurants, and the local school. The apartment consists of 3 spacious bedrooms and 2 bathrooms, one of which is en suite. The large kitchen is open plan and connects through to the dining and sitting room area which enjoy beautiful mountain views. The kitchen is fully fitted with high quality white goods and everything you might need including cutlery and vacuum cleaner. There is a large terrace off the sitting room with dining table and sofas and then a staircase to your very own rooftop solarium which enjoys all day sun and is over 100m2! Th...