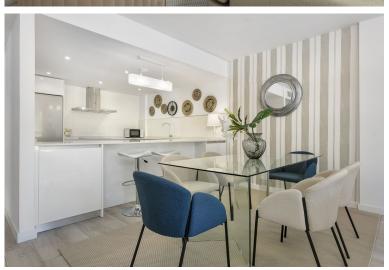

## ■■■■■■■■ IN BENAHAVÍS

Stunning modern penthouse with panoramic views and walking distance to resturants, sports facilities & stunning countryside. This property has a huge 100m2 rooftop solarium which enjoys all day sun! The apartment has stunning open views of the mountains and is 2 minutes walk from all amenities including community golf driving range, shops, restaurants, and the local school. The apartment consists of 3 spacious bedrooms and 2 bathrooms, one of which is en suite. The large kitchen is open plan and connects through to the dining and sitting room area which enjoy beautiful mountain views. The kitchen is fully fitted with high quality white goods and everything you might need including cutlery and vacuum cleaner. There is a large terrace off the sitting room with dining table and sofas and then a staircase to your very own rooftop solarium which enjoys all day sun and is over 100m2! Th...