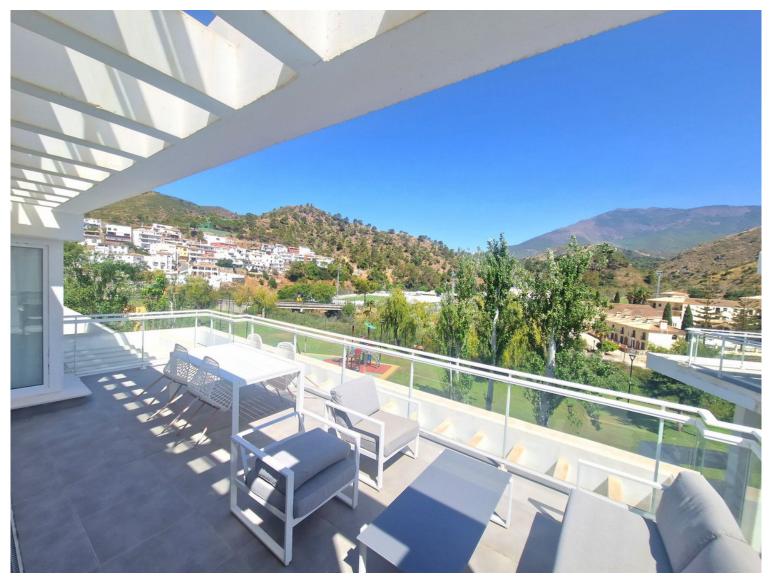

## ■■■■■■■■ IN BENAHAVÍS

Stunning modern penthouse with panoramic views and walking distance to resturants, sports facilities & stunning countryside. This property has a huge 100m2 rooftop solarium which enjoys all day sun! The apartment has stunning open views of the mountains and is 2 minutes walk from all amenities including community golf driving range, shops, restaurants, and the local school. The apartment consists of 3 spacious bedrooms and 2 bathrooms, one of which is en suite. The large kitchen is open plan and connects through to the dining and sitting room area which enjoy beautiful mountain views. The kitchen is fully fitted with high quality white goods and everything you might need including cutlery and vacuum cleaner. There is a large terrace off the sitting room with dining table and sofas and then a staircase to your very own rooftop solarium which enjoys all day sun and is over 100m2! Th...