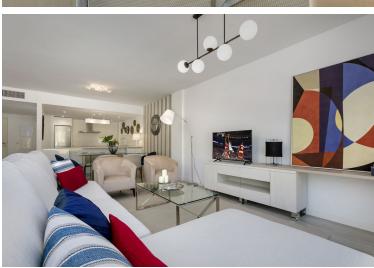

## ■■■■■■■■ IN BENAHAVÍS

Stunning modern penthouse with panoramic views and walking distance to resturants, sports facilities & stunning countryside. This property has a huge 100m2 rooftop solarium which enjoys all day sun! The apartment has stunning open views of the mountains and is 2 minutes walk from all amenities including community golf driving range, shops, restaurants, and the local school. The apartment consists of 3 spacious bedrooms and 2 bathrooms, one of which is en suite. The large kitchen is open plan and connects through to the dining and sitting room area which enjoy beautiful mountain views. The kitchen is fully fitted with high quality white goods and everything you might need including cutlery and vacuum cleaner. There is a large terrace off the sitting room with dining table and sofas and then a staircase to your very own rooftop solarium which enjoys all day sun and is over 100m2! Th...