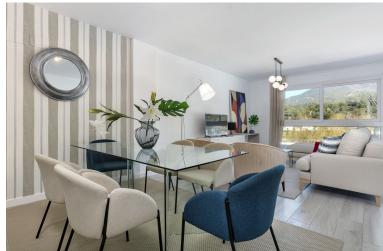

## ■■■■■■■■ IN BENAHAVÍS

Stunning modern penthouse with panoramic views and walking distance to resturants, sports facilities & stunning countryside. This property has a huge 100m2 rooftop solarium which enjoys all day sun! The apartment has stunning open views of the mountains and is 2 minutes walk from all amenities including community golf driving range, shops, restaurants, and the local school. The apartment consists of 3 spacious bedrooms and 2 bathrooms, one of which is en suite. The large kitchen is open plan and connects through to the dining and sitting room area which enjoy beautiful mountain views. The kitchen is fully fitted with high quality white goods and everything you might need including cutlery and vacuum cleaner. There is a large terrace off the sitting room with dining table and sofas and then a staircase to your very own rooftop solarium which enjoys all day sun and is over 100m2! Th...