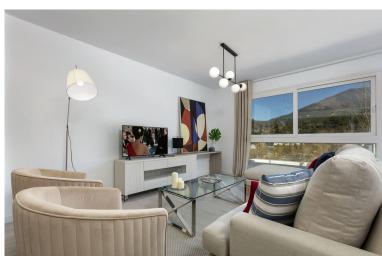

## ■■■■■■■■ IN BENAHAVÍS

Stunning modern penthouse with panoramic views and walking distance to resturants, sports facilities & stunning countryside. This property has a huge 100m2 rooftop solarium which enjoys all day sun! The apartment has stunning open views of the mountains and is 2 minutes walk from all amenities including community golf driving range, shops, restaurants, and the local school. The apartment consists of 3 spacious bedrooms and 2 bathrooms, one of which is en suite. The large kitchen is open plan and connects through to the dining and sitting room area which enjoy beautiful mountain views. The kitchen is fully fitted with high quality white goods and everything you might need including cutlery and vacuum cleaner. There is a large terrace off the sitting room with dining table and sofas and then a staircase to your very own rooftop solarium which enjoys all day sun and is over 100m2! Th...