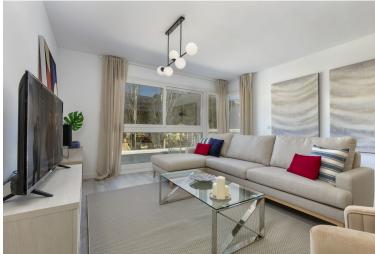

## ■■■■■■■■ IN BENAHAVÍS

Stunning modern penthouse with panoramic views and walking distance to resturants, sports facilities & stunning countryside. This property has a huge 100m2 rooftop solarium which enjoys all day sun! The apartment has stunning open views of the mountains and is 2 minutes walk from all amenities including community golf driving range, shops, restaurants, and the local school. The apartment consists of 3 spacious bedrooms and 2 bathrooms, one of which is en suite. The large kitchen is open plan and connects through to the dining and sitting room area which enjoy beautiful mountain views. The kitchen is fully fitted with high quality white goods and everything you might need including cutlery and vacuum cleaner. There is a large terrace off the sitting room with dining table and sofas and then a staircase to your very own rooftop solarium which enjoys all day sun and is over 100m2! Th...