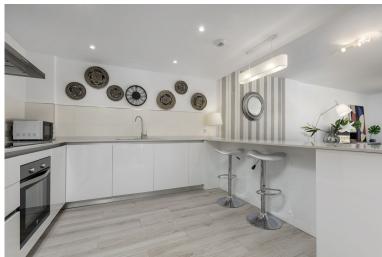

## ■■■■■■■■ IN BENAHAVÍS

Stunning modern penthouse with panoramic views and walking distance to resturants, sports facilities & stunning countryside. This property has a huge 100m2 rooftop solarium which enjoys all day sun! The apartment has stunning open views of the mountains and is 2 minutes walk from all amenities including community golf driving range, shops, restaurants, and the local school. The apartment consists of 3 spacious bedrooms and 2 bathrooms, one of which is en suite. The large kitchen is open plan and connects through to the dining and sitting room area which enjoy beautiful mountain views. The kitchen is fully fitted with high quality white goods and everything you might need including cutlery and vacuum cleaner. There is a large terrace off the sitting room with dining table and sofas and then a staircase to your very own rooftop solarium which enjoys all day sun and is over 100m2! Th...