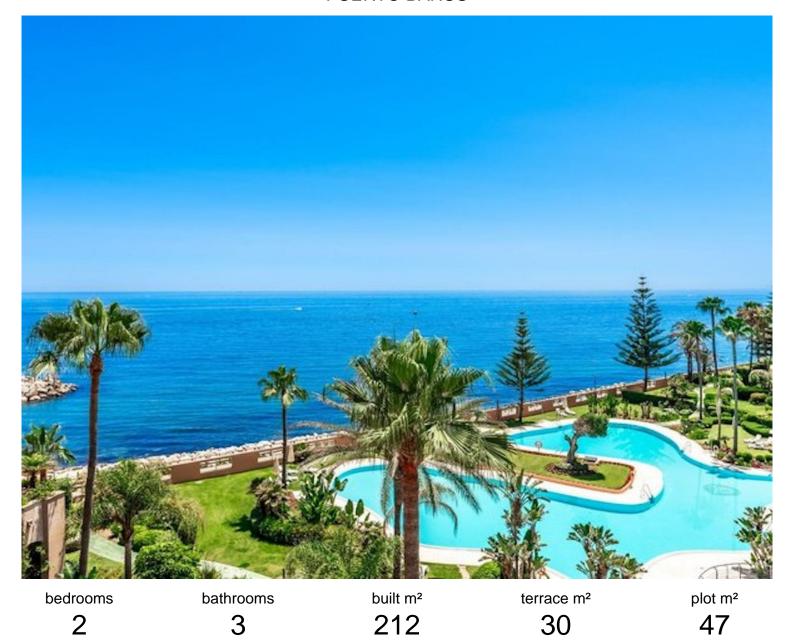

## PUERTO BANÚS

## ■■■■■■■■■■ IN PUERTO BANÚS

Beautiful Luxury ground floor apartment in one of the best beachfront developments with 360° panoramic views. Malibu is an exclusive residential complex consisting of 72 modern and elegant apartments with fantastic views of the Mediterranean. Complex offers a high level of safety, comfort and service, as well as a unique design and a prime location. The contemporary and luxuriously decorated apartment is distributed by a spacious entrance hall, a fully equipped modern kitchen with a separate utility room. An elegant living area with direct access to the terrace. From the terrace there is an access to the private garden and communal swimming pool. In addition, there are two bedrooms with en-suite bathrooms and fitted wardrobes. The underground garage is easily accessible with its two parking spaces and two storages. The Malibu gated complex is located on the front line of one of ...