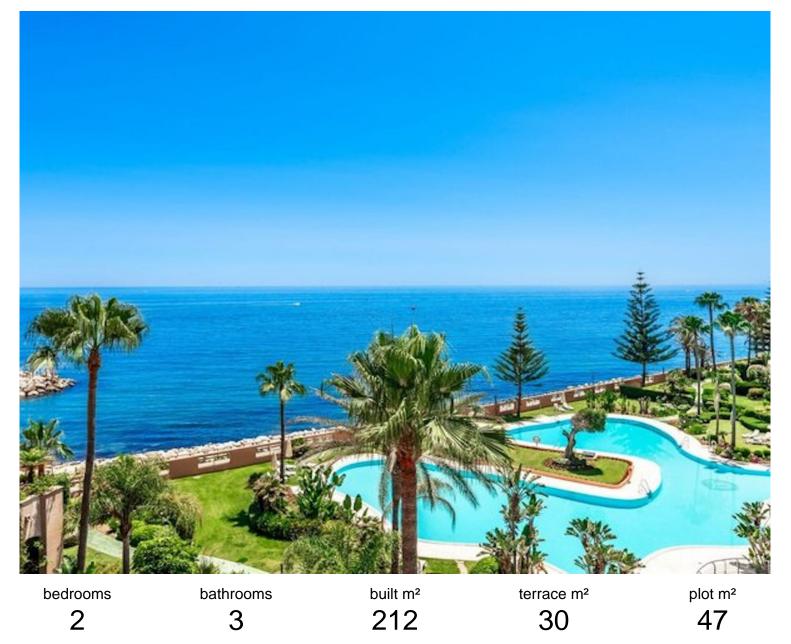

## IN PUERTO BANÚS

Beautiful Luxury ground floor apartment in one of the best beachfront developments with 360° panoramic views. Malibu is an exclusive residential complex consisting of 72 modern and elegant apartments with fantastic views of the Mediterranean. Complex offers a high level of safety, comfort and service, as well as a unique design and a prime location. The contemporary and luxuriously decorated apartment is distributed by a spacious entrance hall, a fully equipped modern kitchen with a separate utility room. An elegant living area with direct access to the terrace. From the terrace there is an access to the private garden and communal swimming pool. In addition, there are two bedrooms with en-suite bathrooms and fitted wardrobes. The underground garage is easily accessible with its two parking spaces and two storages. The Malibu gated complex is located on the front line of one of ...