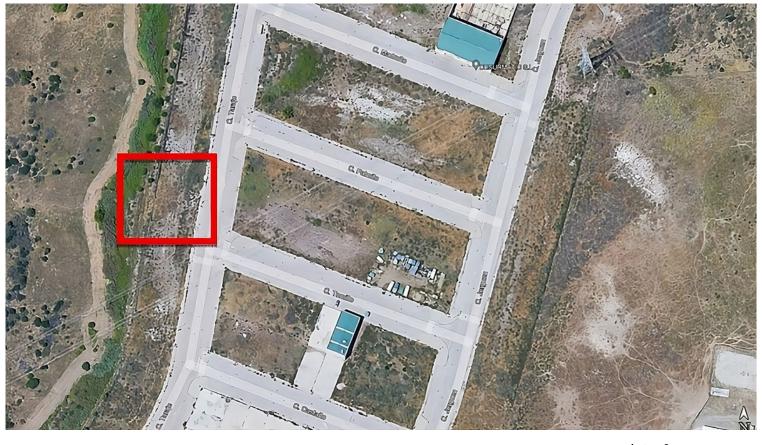

## ■■■■■■■ IN CASARES

The unbuilt plot, located on Taraje Street, in the Los Pedregales Poligono Industrial, within the Municipal District of Casares, in the Province of Málaga. It is located on Land Suitable for Industrial Buildings (Rest), according to the General Urban Planning Plan of the Casares City Council in its Partial Adaptation to the LOUA of the NN.SS. of the year 1986, with final approval in March 2010. Likewise, the UR-IND Sector has been developed through the Partial Plan of the "Los Pedregales" Industrial Estate, with approval in April 2005. ORDINANCES OF EACH ZONE: INDUSTRIAL ZONE Light industrial activities or services of an industrial nature. Nursery housing is allowed and can only be located in facilities whose plot is greater than 1,000 m² and useful surface area will not exceed 100 m². BASEMENT, maximum 30% of the surface of the warehouse, not being counted as buildable sur...