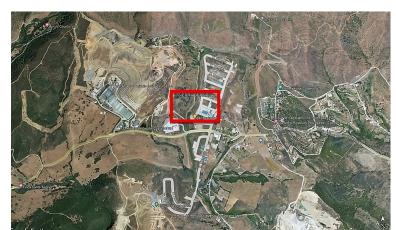

## ■■■■■■■ IN CASARES

The unbuilt plot, located on Taraje Street, in the Los Pedregales Poligono Industrial, within the Municipal District of Casares, in the Province of Málaga. It is located on Land Suitable for Industrial Buildings (Rest), according to the General Urban Planning Plan of the Casares City Council in its Partial Adaptation to the LOUA of the NN.SS. of the year 1986, with final approval in March 2010. Likewise, the UR-IND Sector has been developed through the Partial Plan of the "Los Pedregales" Industrial Estate, with approval in April 2005. ORDINANCES OF EACH ZONE: INDUSTRIAL ZONE Light industrial activities or services of an industrial nature. Nursery housing is allowed and can only be located in facilities whose plot is greater than 1,000 m² and useful surface area will not exceed 100 m². BASEMENT, maximum 30% of the surface of the warehouse, not being counted as buildable sur...