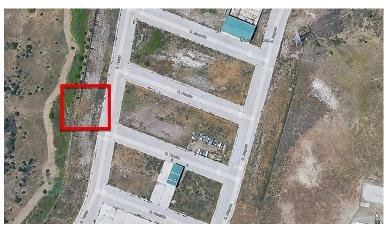

## ■■■■■■■ IN CASARES

The unbuilt plot, located on Taraje Street, in the Los Pedregales Poligono Industrial, within the Municipal District of Casares, in the Province of Málaga. It is located on Land Suitable for Industrial Buildings (Rest), according to the General Urban Planning Plan of the Casares City Council in its Partial Adaptation to the LOUA of the NN.SS. of the year 1986, with final approval in March 2010. Likewise, the UR-IND Sector has been developed through the Partial Plan of the "Los Pedregales" Industrial Estate, with approval in April 2005. ORDINANCES OF EACH ZONE: INDUSTRIAL ZONE Light industrial activities or services of an industrial nature. Nursery housing is allowed and can only be located in facilities whose plot is greater than 1,000 m² and useful surface area will not exceed 100 m². BASEMENT, maximum 30% of the surface of the warehouse, not being counted as buildable sur...