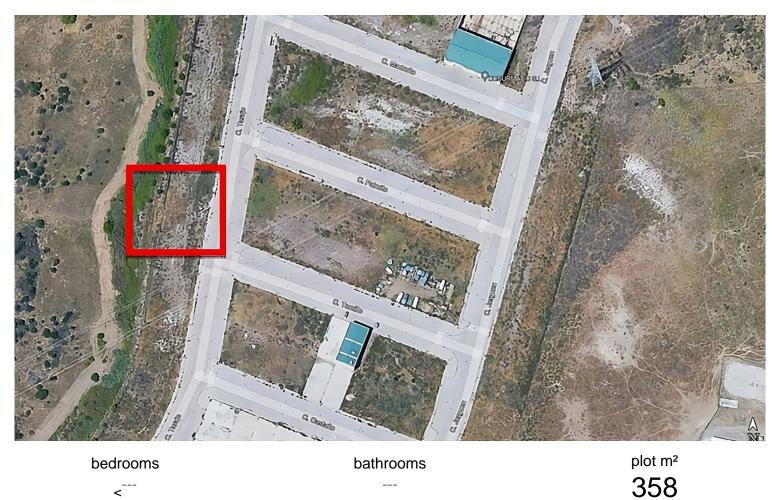

## **IN CASARES**

The unbuilt plot, located on Taraje Street, in the Los Pedregales Poligono Industrial, within the Municipal District of Casares, in the Province of Málaga. It is located on Land Suitable for Industrial Buildings (Rest), according to the General Urban Planning Plan of the Casares City Council in its Partial Adaptation to the LOUA of the NN.SS. of the year 1986, with final approval in March 2010. Likewise, the UR-IND Sector has been developed through the Partial Plan of the "Los Pedregales" Industrial Estate, with approval in April 2005. ORDINANCES OF EACH ZONE: INDUSTRIAL ZONE Light industrial activities or services of an industrial nature. Nursery housing is allowed and can only be located in facilities whose plot is greater than 1,000 m² and useful surface area will not exceed 100 m². BASEMENT, maximum 30% of the surface of the warehouse, not being counted as buildable sur...