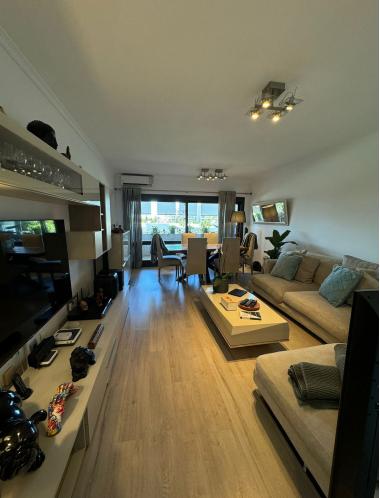

bedrooms 2 bathrooms

2

built m²

terrace m<sup>2</sup> 15

IN ATALAYA

New on the market! A fantastic opportunity to purchase a recently refurbished and renovated 2 bedroom, 2 bathroom penthouse apartment only a few minutes walk to the beach. bathrooms recently refurbished and renovated just a few minutes walk to the beach. Beautiful and cosy property is Isdabe- Atalaya, beach road, very close to the sea in a quiet urbanization located in a privileged area close to supermarkets, restaurants, bus stop, schools, schools, shops, supermarkets, restaurants, schools, schools, etc.. supermarkets, restaurants, bus stop, schools, sports centres and leisure areas. The flat is bright and spacious with plenty of storage space. It is distributed in large living-dining room and separate kitchen equipped with all appliances. Two spacious bedrooms, each with its own en-suite bathroom. Enclosed terrace with glass curtains ideal to enjoy all year round, southwest facing and...