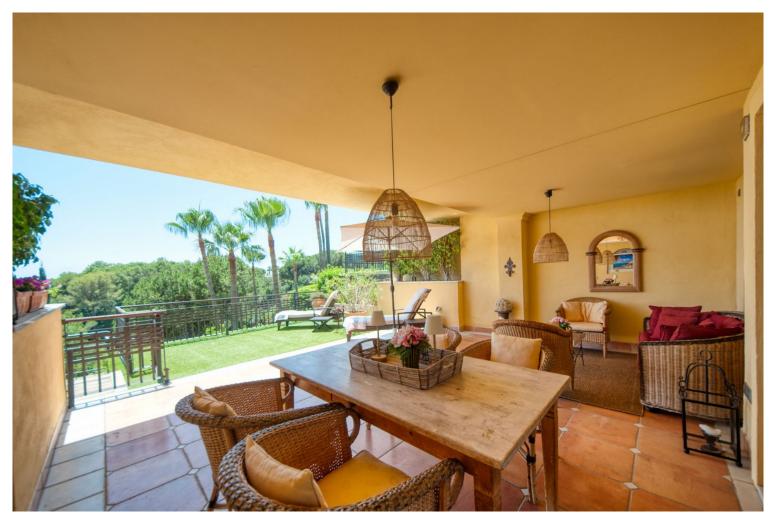

## ■■■■■■■■■■■ IN SIERRA BLANCA

Discover this fantastic south-facing apartment just minutes from Marbella's center, the beach, and Puerto Banus. This exclusive residence features two beautiful swimming pools within lush communal gardens and 24-hour security for peace of mind. Situated on the ground floor, the apartment boasts a spacious, partly covered terrace offering privacy and stunning panoramic views over the lush gardens with palm trees and the Mediterranean Sea in the distance. Inside, you'll find a welcoming entrance hall, a modern kitchen with Siemens appliances, a cozy breakfast corner, and a separate terrace. The master bedroom has direct access to the main terrace and features a luxurious en-suite bathroom. The guest bedroom also includes an en-suite bathroom and terrace access. The lounge, complete with a fireplace, opens onto the main terrace, ideal for dining, lounging, and sunbathing. Additi...