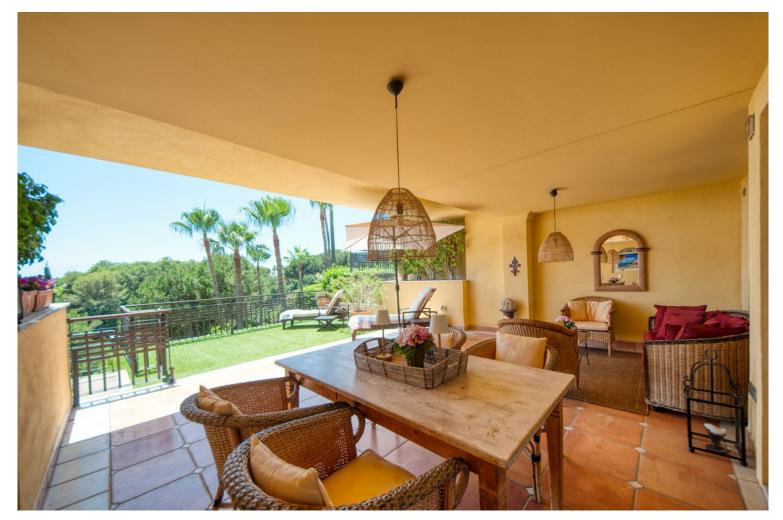

## ■■■■■■■■■■■■■ IN SIERRA BLANCA

Discover this fantastic south-facing apartment just minutes from Marbella's center, the beach, and Puerto Banus. This exclusive residence features two beautiful swimming pools within lush communal gardens and 24-hour security for peace of mind. Situated on the ground floor, the apartment boasts a spacious, partly covered terrace offering privacy and stunning panoramic views over the lush gardens with palm trees and the Mediterranean Sea in the distance. Inside, you'll find a welcoming entrance hall, a modern kitchen with Siemens appliances, a cozy breakfast corner, and a separate terrace. The master bedroom has direct access to the main terrace and features a luxurious en-suite bathroom. The guest bedroom also includes an en-suite bathroom and terrace access. The lounge, complete with a fireplace, opens onto the main terrace, ideal for dining, lounging, and sunbathing. Additi...