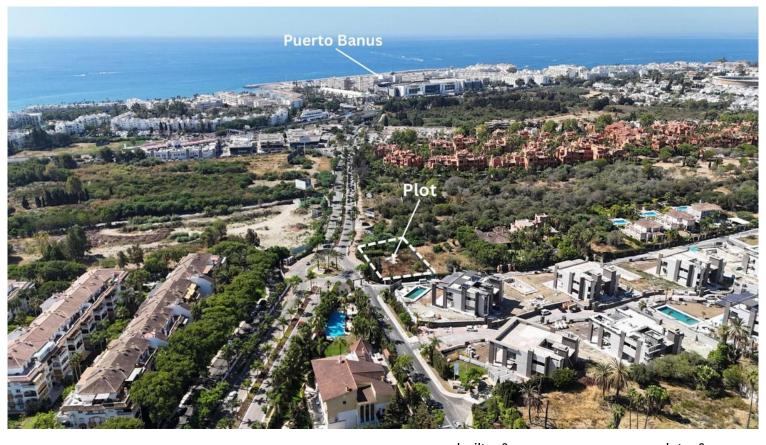

## ■■■■■■ IN PUERTO BANÚS

Atalaya de Rio Verde. Plot with Project and License. Walking distance to Puerto Banus. A great opportunity to buy a residential plot in the privileged location of Atalaya de Rio Verde, just next to the world famous port of Banus. A large home built over 746m2 including terraces and pool. The villa has been designed with a superb roof terrace of 88m2 for long lazy evenings of enjoyment under the Mediterranean skies. The roof terrace is accessible by the elevator, making it a great and easy way to utilise this space. The ground floor is designed over 395m2, this size includes the pool and the terraces, and comprises of a large open plan living area of 77m2 with double height ceiling and huge floor to ceiling windows. Impressive architecture which frames the lovely pool and garden area outside. A very generous open-plan kitchen and dining room. This space covers 43m2 and includes a sepa...