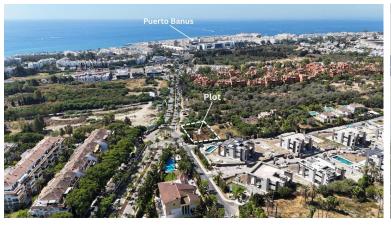

## ■■■■■■ IN PUERTO BANÚS

Atalaya de Rio Verde. Plot with Project and License. Walking distance to Puerto Banus. A great opportunity to buy a residential plot in the privileged location of Atalaya de Rio Verde, just next to the world famous port of Banus. A large home built over 746m2 including terraces and pool. The villa has been designed with a superb roof terrace of 88m2 for long lazy evenings of enjoyment under the Mediterranean skies. The roof terrace is accessible by the elevator, making it a great and easy way to utilise this space. The ground floor is designed over 395m2, this size includes the pool and the terraces, and comprises of a large open plan living area of 77m2 with double height ceiling and huge floor to ceiling windows. Impressive architecture which frames the lovely pool and garden area outside. A very generous open-plan kitchen and dining room. This space covers 43m2 and includes a sepa...