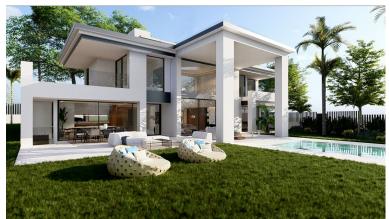

## ■■■■■■ IN PUERTO BANÚS

Atalaya de Rio Verde. Plot with Project and License. Walking distance to Puerto Banus. A great opportunity to buy a residential plot in the privileged location of Atalaya de Rio Verde, just next to the world famous port of Banus. A large home built over 746m2 including terraces and pool. The villa has been designed with a superb roof terrace of 88m2 for long lazy evenings of enjoyment under the Mediterranean skies. The roof terrace is accessible by the elevator, making it a great and easy way to utilise this space. The ground floor is designed over 395m2, this size includes the pool and the terraces, and comprises of a large open plan living area of 77m2 with double height ceiling and huge floor to ceiling windows. Impressive architecture which frames the lovely pool and garden area outside. A very generous open-plan kitchen and dining room. This space covers 43m2 and includes a sepa...