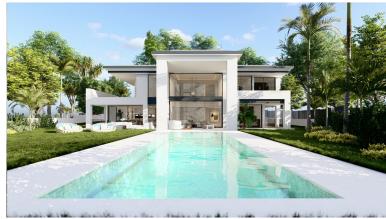

## ■■■■■■ IN PUERTO BANÚS

Atalaya de Rio Verde. Plot with Project and License. Walking distance to Puerto Banus. A great opportunity to buy a residential plot in the privileged location of Atalaya de Rio Verde, just next to the world famous port of Banus. A large home built over 746m2 including terraces and pool. The villa has been designed with a superb roof terrace of 88m2 for long lazy evenings of enjoyment under the Mediterranean skies. The roof terrace is accessible by the elevator, making it a great and easy way to utilise this space. The ground floor is designed over 395m2, this size includes the pool and the terraces, and comprises of a large open plan living area of 77m2 with double height ceiling and huge floor to ceiling windows. Impressive architecture which frames the lovely pool and garden area outside. A very generous open-plan kitchen and dining room. This space covers 43m2 and includes a sepa...