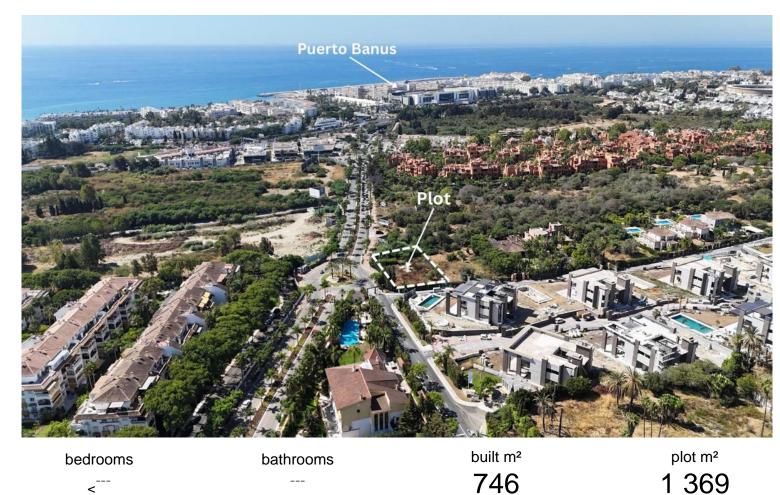

## ■■■■■■ IN PUERTO BANÚS

Atalaya de Rio Verde. Plot with Project and License. Walking distance to Puerto Banus. A great opportunity to buy a residential plot in the privileged location of Atalaya de Rio Verde, just next to the world famous port of Banus. A large home built over 746m2 including terraces and pool. The villa has been designed with a superb roof terrace of 88m2 for long lazy evenings of enjoyment under the Mediterranean skies. The roof terrace is accessible by the elevator, making it a great and easy way to utilise this space. The ground floor is designed over 395m2, this size includes the pool and the terraces, and comprises of a large open plan living area of 77m2 with double height ceiling and huge floor to ceiling windows. Impressive architecture which frames the lovely pool and garden area outside. A very generous open-plan kitchen and dining room. This space covers 43m2 and includes a sepa...